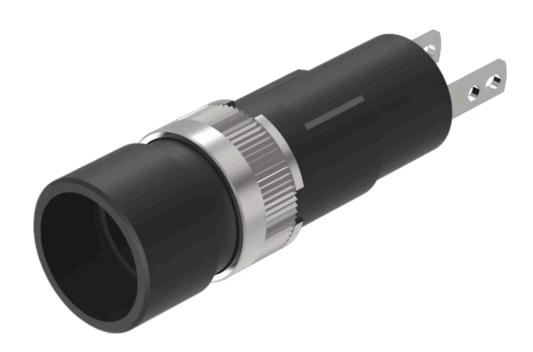

## 19-030.005 Actuator

Loading ...

|   |   | $\sim$ |   | _ |
|---|---|--------|---|---|
| _ | к | .,     | N |   |

Front dimension: Ø 9 mm

Front form: Round

Front bezel colour: Black

Front bezel material: Plastic

#### **MOUNTING**

Design: Raised

Mounting cut-out: Ø 8 mm

Mounting type: Panel mounting

#### **MECHANICAL CHARACTERISTICS**

**Terminal:** Plug-in terminal, 2 x 0.5 mm

**Weight:** 0.001 kg

#### **CERTIFICATE**

**REACH:** REACH compliant

RoHS: RoHS compliant

**OTHER** 

**Short Description:** Actuator, Ø 8 mm, Ø 9 mm, Round, Black, Plastic, Plug-in terminal, 2 x 0.5 mm

Internal size: Ø 7,3 mm

Housing colour: Black

Housing material: Plastic

Wiring diagrams:

**Component layouts:** 

A = Terminals (rear side) B = Indicator

Mounting cut-outs: