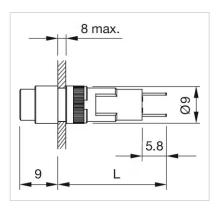

## 19-030.005 Actuator

Loading ...

|   |   | $\sim$ |   | _ |
|---|---|--------|---|---|
| _ | к | .,     | N |   |

Front dimension: Ø 9 mm

Front form: Round

Front bezel colour: Black

Front bezel material: Plastic

#### **MOUNTING**

Design: Raised

Mounting cut-out: Ø 8 mm

Mounting type: Panel mounting

#### **MECHANICAL CHARACTERISTICS**

**Terminal:** Plug-in terminal, 2 x 0.5 mm

**Weight:** 0.001 kg

## Dimension drawings: