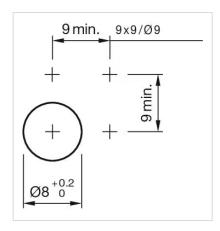

#### **MOUNTING**

Design: Raised

Mounting cut-out: Ø 8 mm

Mounting type: Panel mounting

Housing material: Plastic

Wiring diagrams:

**Component layouts:** 

A = Terminals (rear side) B = Indicator

Mounting cut-outs:

## Dimension drawings: