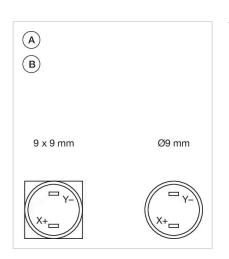

#### **MOUNTING**

Design: Raised

Mounting cut-out: Ø 8 mm

Mounting type: Panel mounting

Housing material: Plastic

Wiring diagrams:

**Component layouts:** 

A = Terminals (rear side) B = Indicator

Mounting cut-outs: