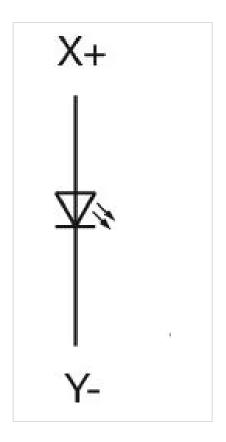

Housing material: Plastic

Wiring diagrams:

**Component layouts:** 

A = Terminals (rear side) B = Indicator

Mounting cut-outs: