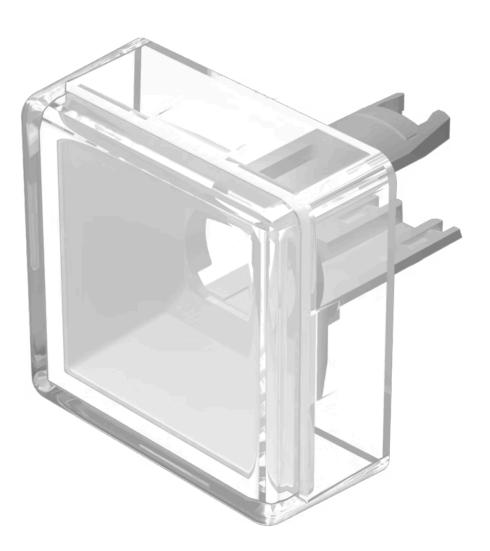

# 18-982.9 Lens

| PR | OD | UCI | Г R/ | ۱NG | E |
|----|----|-----|------|-----|---|

| Product Status:                   | Phase-out |
|-----------------------------------|-----------|
|                                   |           |
| FRONT                             |           |
| Front form:                       | Square    |
|                                   |           |
| <b>OPERATING-/INDICATION PART</b> |           |
| Lens colour:                      | White     |
| Lens material:                    | Plastic   |

| Lens illumination: | Illuminated |
|--------------------|-------------|
| Lens shape:        | Flush       |
| Lens optics:       | translucent |

| <b>MECHANICAL</b> | CHARACTERISTICS |
|-------------------|-----------------|
|                   |                 |

#### Short Description:

Dimension:

Lens, 13.8 mm x 13.8 mm, Illuminated, White, Flush, Plastic

13.8 mm x 13.8 mm