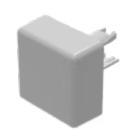

# 18-982.8 Lens

PRODUCT RANGE

Product Status: Phase-out

FRONT

Front form:

Square

#### **OPERATING-/INDICATION PART**

| Lens colour:       | Grey            |
|--------------------|-----------------|
| Lens material:     | Plastic         |
| Lens illumination: | Non illuminated |
| Lens shape:        | Flush           |
| Lens optics:       | opaque          |

### Short Description:

Dimension:

Lens, 13.8 mm x 13.8 mm, Non illuminated, Grey, Flush, Plastic

13.8 mm x 13.8 mm