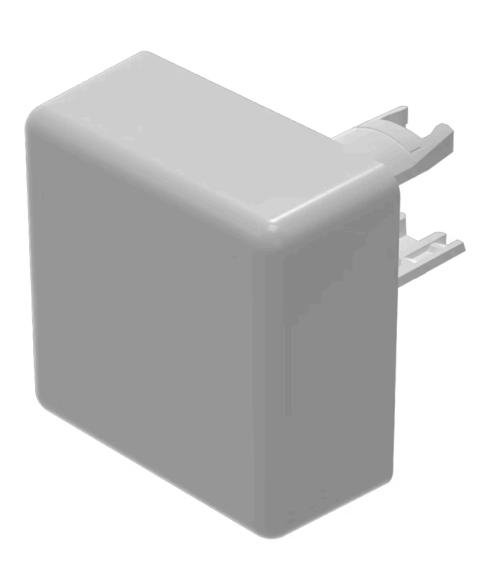

# 18-982.8 Lens

PRODUCT RANGE

Product Status: Phase-out

FRONT

Front form:

Square

#### **OPERATING-/INDICATION PART**

| Lens colour:       | Grey            |
|--------------------|-----------------|
| Lens material:     | Plastic         |
| Lens illumination: | Non illuminated |
| Lens shape:        | Flush           |
| Lens optics:       | opaque          |

### Short Description:

Dimension:

Lens, 13.8 mm x 13.8 mm, Non illuminated, Grey, Flush, Plastic

13.8 mm x 13.8 mm