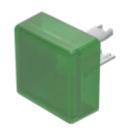

# 18-982.5 Lens

| PRO |  |  |
|-----|--|--|
|     |  |  |

Product Status: Phase-out

#### **FRONT**

Front form: Square

#### **OPERATING-/INDICATION PART**

Lens colour: Green

Lens material: Plastic

Lens illumination: Illuminated

Lens shape: Flush

Lens optics: translucent

#### **OTHER**

**Short Description:** Lens, 13.8 mm x 13.8 mm, Illuminated, Green, Flush, Plastic

**Dimension:** 13.8 mm x 13.8 mm