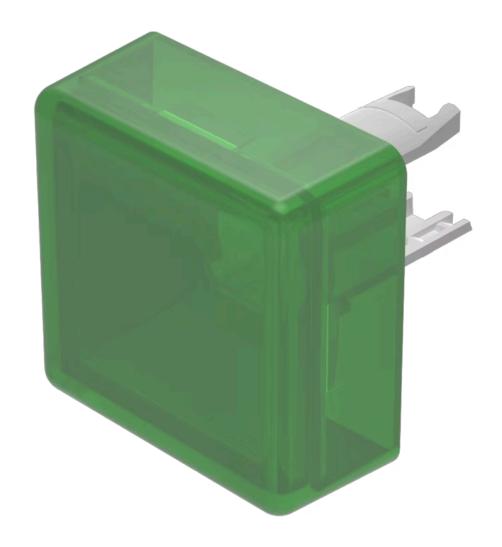

# 18-982.5 Lens

| PRO |  |  |
|-----|--|--|
|     |  |  |

Product Status: Phase-out

#### **FRONT**

Front form: Square

#### **OPERATING-/INDICATION PART**

Lens colour: Green

Lens material: Plastic

Lens illumination: Illuminated

Lens shape: Flush

Lens optics: translucent

#### **OTHER**

**Short Description:** Lens, 13.8 mm x 13.8 mm, Illuminated, Green, Flush, Plastic

**Dimension:** 13.8 mm x 13.8 mm