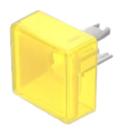

### FRONT

**PRODUCT RANGE** 

Front form: Square

#### **OPERATING-/INDICATION PART**

Lens colour:

Yellow

Lens material:

Plastic

Lens illumination: Illuminated

Lens shape: Flush

Lens optics: translucent

#### **OTHER**

**Short Description:** Lens, 13.8 mm x 13.8 mm, Illuminated, Yellow, Flush, Plastic

**Dimension:** 13.8 mm x 13.8 mm