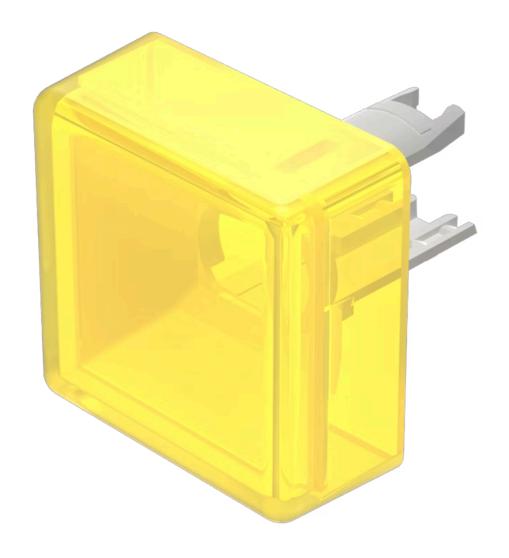

### FRONT

**PRODUCT RANGE** 

Front form: Square

#### **OPERATING-/INDICATION PART**

Lens colour:

Yellow

Lens material:

Plastic

Lens illumination: Illuminated

Lens shape: Flush

Lens optics: translucent

#### **OTHER**

**Short Description:** Lens, 13.8 mm x 13.8 mm, Illuminated, Yellow, Flush, Plastic

**Dimension:** 13.8 mm x 13.8 mm