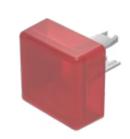

## 18-982.2 Lens

Square

0.001 kg

**PRODUCT RANGE** 

| Product Status: | Phase-out |
|-----------------|-----------|
|                 |           |

FRONT

Front form:

| OPERATII | NG-/INF | ICATI | ON P |  |
|----------|---------|-------|------|--|

| Lens colour:       | Red         |
|--------------------|-------------|
| Lens material:     | Plastic     |
| Lens illumination: | Illuminated |
| Lens shape:        | Flush       |
| Lens optics:       | translucent |

## Short Description:

Dimension:

Lens, 13.8 mm x 13.8 mm, Illuminated, Red, Flush, Plastic

13.8 mm x 13.8 mm