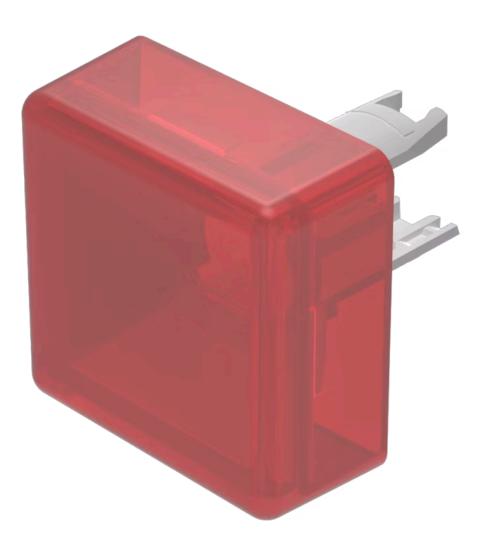

## 18-982.2 Lens

Square

0.001 kg

**PRODUCT RANGE** 

| Product Status: | Phase-out |
|-----------------|-----------|
|                 |           |

FRONT

Front form:

| OPERATII | NG-/INF | ICATI | ON P |  |
|----------|---------|-------|------|--|

| Lens colour:       | Red         |
|--------------------|-------------|
| Lens material:     | Plastic     |
| Lens illumination: | Illuminated |
| Lens shape:        | Flush       |
| Lens optics:       | translucent |

## Short Description:

Dimension:

Lens, 13.8 mm x 13.8 mm, Illuminated, Red, Flush, Plastic

13.8 mm x 13.8 mm