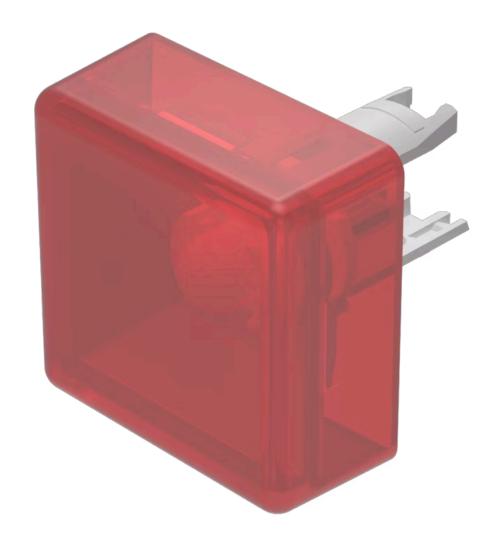

# 18-981.2L Lens

| DD  | ווחר | ICT F | $\mathbf{D} \wedge \mathbf{N}$ |    |
|-----|------|-------|--------------------------------|----|
| rn, | טטע  | от г  | יואו                           | GE |

Product Status: Phase-out

**FRONT** 

Front form: Square

#### **OPERATING-/INDICATION PART**

Lens colour: Red

Lens material: Plastic

Lens illumination: Illuminated

Lens shape: Flush

**Lens optics:** translucent

#### **OTHER**

**Short Description:** Lens, 13.8 mm x 13.8 mm, Illuminated, Red, Flush, Plastic

**Dimension:** 13.8 mm x 13.8 mm

Hints:

Luminosity and wave length variations caused by LED manufacturing processes may cause slight differences regarding the illumination. The customer has to decide what resistor shall be used to the LED,Red LED Vf = 2.0 VDC, yellow lens with white LED Vf = 3.0 V, green LED Vf = 3.2 V