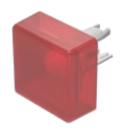

# 18-981.2L Lens

| DD  | ווחר | ICT F | $\mathbf{D} \wedge \mathbf{N}$ |    |
|-----|------|-------|--------------------------------|----|
| rn, | טטע  | от г  | יואו                           | GE |

Product Status: Phase-out

**FRONT** 

Front form: Square

#### **OPERATING-/INDICATION PART**

Lens colour: Red

Lens material: Plastic

Lens illumination: Illuminated

Lens shape: Flush

**Lens optics:** translucent

#### **OTHER**

**Short Description:** Lens, 13.8 mm x 13.8 mm, Illuminated, Red, Flush, Plastic

**Dimension:** 13.8 mm x 13.8 mm

Hints:

Luminosity and wave length variations caused by LED manufacturing processes may cause slight differences regarding the illumination. The customer has to decide what resistor shall be used to the LED,Red LED Vf = 2.0 VDC, yellow lens with white LED Vf = 3.0 V, green LED Vf = 3.2 V