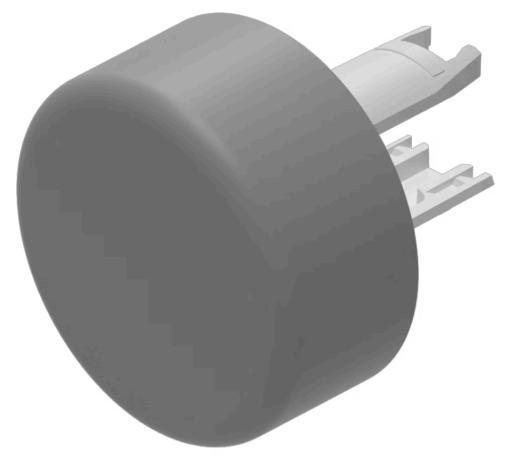

## 18-962.8 Lens

Round

**PRODUCT RANGE** 

| Product Status: | Phase-out |
|-----------------|-----------|
|                 |           |
| FRONT           |           |

Front form:

| OPERATING-/INDIC | ATION PAP | RT. |
|------------------|-----------|-----|

| Lens colour:       | Grey            |
|--------------------|-----------------|
| Lens material:     | Plastic         |
| Lens illumination: | Non illuminated |
| Lens shape:        | Flush           |
| Lens optics:       | opaque          |

## OTHER

Short Description:

Lens, Ø 13.8 mm, Non illuminated, Grey, Flush, Plastic

Dimension:

Ø 13.8 mm