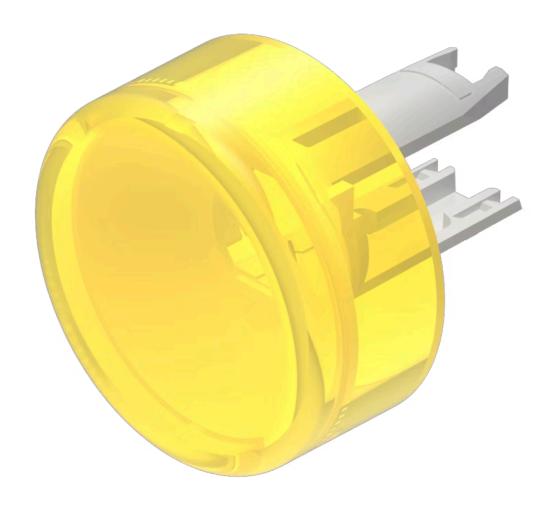

## Lens

18-

962.4

Distribution by DigiKey

## 18-962.4 Lens

| PRODUCT RANGE              |                 |
|----------------------------|-----------------|
| Product Status:            | Phase-out       |
|                            |                 |
| FRONT                      |                 |
| Front form:                | Round           |
|                            |                 |
| OPERATING-/INDICATION PART |                 |
| Lens colour:               | Yellow          |
| Lens material:             | Plastic         |
| Lens illumination:         | Illuminated     |
| Lens shape:                | Flush           |
| Lens optics:               | translucent     |
|                            |                 |
| MECHANICAL CHARACTERISTICS |                 |
| Weight:                    | 0.001 kg        |
|                            |                 |
| CERTIFICATE                |                 |
| REACH:                     | REACH compliant |
| RoHS:                      | RoHS compliant  |
|                            |                 |

OTHER

**Short Description:** Lens, Ø 13.8 mm, Illuminated, Yellow, Flush, Plastic

**Dimension:** Ø 13.8 mm