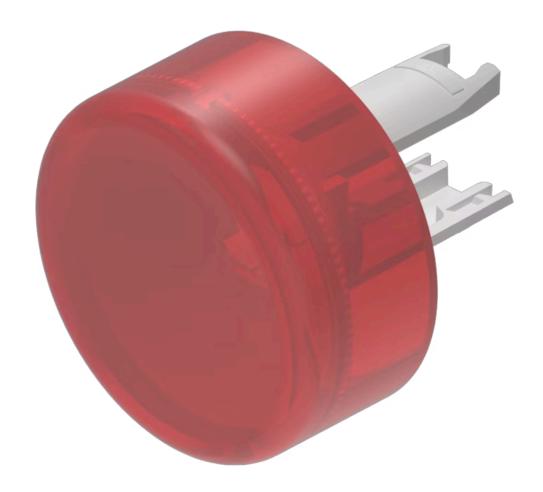

## Lens

18-

962.2

Distribution by DigiKey

## 18-962.2 Lens

| PRODUCT RANGE              |                 |
|----------------------------|-----------------|
| Product Status:            | Phase-out       |
|                            |                 |
| FRONT                      |                 |
| Front form:                | Round           |
|                            |                 |
| OPERATING-/INDICATION PART |                 |
| Lens colour:               | Red             |
| Lens material:             | Plastic         |
| Lens illumination:         | Illuminated     |
| Lens shape:                | Flush           |
| Lens optics:               | translucent     |
|                            |                 |
| MECHANICAL CHARACTERISTICS |                 |
| Weight:                    | 0.001 kg        |
|                            |                 |
| CERTIFICATE                |                 |
| REACH:                     | REACH compliant |
| RoHS:                      | RoHS compliant  |
|                            |                 |

OTHER

**Short Description:** Lens, Ø 13.8 mm, Illuminated, Red, Flush, Plastic

**Dimension:** Ø 13.8 mm