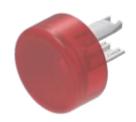

## Lens

18-

962.2

Distribution by DigiKey

## 18-962.2 Lens

| PRODUCT RANGE              |                 |
|----------------------------|-----------------|
| Product Status:            | Phase-out       |
|                            |                 |
| FRONT                      |                 |
| Front form:                | Round           |
|                            |                 |
| OPERATING-/INDICATION PART |                 |
| Lens colour:               | Red             |
| Lens material:             | Plastic         |
| Lens illumination:         | Illuminated     |
| Lens shape:                | Flush           |
| Lens optics:               | translucent     |
|                            |                 |
| MECHANICAL CHARACTERISTICS |                 |
| Weight:                    | 0.001 kg        |
|                            |                 |
| CERTIFICATE                |                 |
| REACH:                     | REACH compliant |
| RoHS:                      | RoHS compliant  |
|                            |                 |

OTHER

**Short Description:** Lens, Ø 13.8 mm, Illuminated, Red, Flush, Plastic

**Dimension:** Ø 13.8 mm