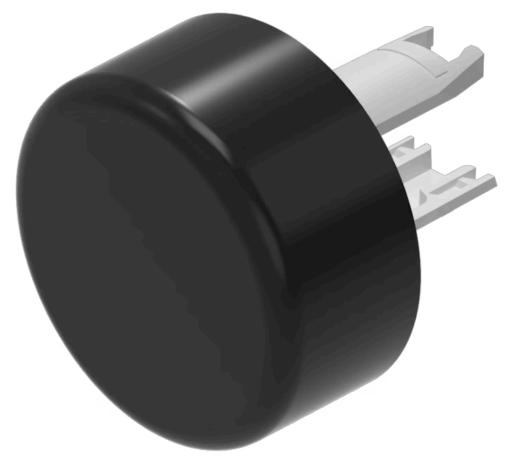

## Lens

18-962.0

## 18-962.0 Lens

PRODUCT RANGE

| Product Status: | Phase-out |
|-----------------|-----------|
|                 |           |
| FRONT           |           |
| Front form:     | Round     |
|                 |           |

| OPERATIN | G-/INDICAT | ION PART |
|----------|------------|----------|

| Lens colour:       | Black           |
|--------------------|-----------------|
| Lens material:     | Plastic         |
| Lens illumination: | Non illuminated |
| Lens shape:        | Flush           |
| Lens optics:       | opaque          |

#### OTHER

Short Description:

Lens, Ø 13.8 mm, Non illuminated, Black, Flush, Plastic

Dimension:

Ø 13.8 mm