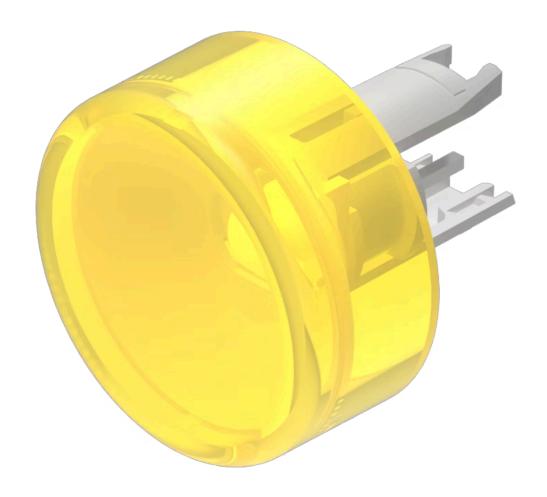

## 18-961.4L Lens

| PRODUCT RANGE              |                 |
|----------------------------|-----------------|
| Product Status:            | Phase-out       |
| FRONT                      |                 |
| Front form:                | Round           |
| OPERATING-/INDICATION PART |                 |
| Lens colour:               | Yellow          |
| Lens material:             | Plastic         |
| Lens illumination:         | Illuminated     |
| Lens shape:                | Flush           |
| Lens optics:               | translucent     |
| MECHANICAL CHARACTERISTICS |                 |
| Weight:                    | 0.001 kg        |
| CERTIFICATE                |                 |
| REACH:                     | REACH compliant |
| RoHS:                      | RoHS compliant  |
|                            |                 |
| OTHER                      |                 |

OTHER

**Short Description:** Lens, Ø 13.8 mm, Illuminated, Yellow, Flush, Plastic

**Dimension:** Ø 13.8 mm

Hints:

Luminosity and wave length variations caused by LED manufacturing processes may cause slight differences regarding the illumination. The customer has to decide what resistor shall be used to the LED,Red LED Vf = 2.0 VDC, yellow lens with white LED Vf = 3.0 V, green LED Vf = 3.2 V