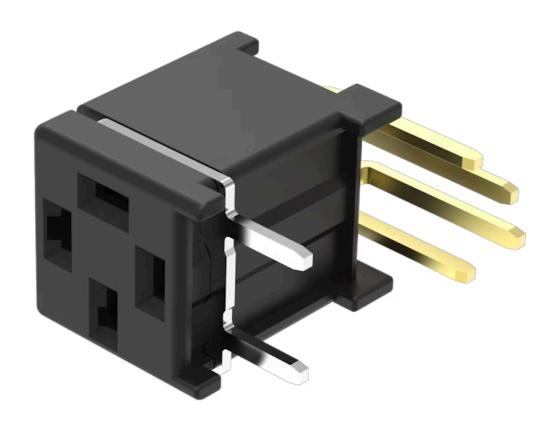

#### **MECHANICAL CHARACTERISTICS**

**Terminal:** PCB terminal

**Weight:** 0.001 kg

#### **OTHER**

**Short Description:** PCB plug-in base, PCB terminal, 90° angled

Titel Accessory: PCB plug-in base

Pins: 90° angled

**Component layouts:** 

A = Socket 90° angled
B = Occupancy plan (component side)
C = Drilling plan (component side)
D = non-metallic