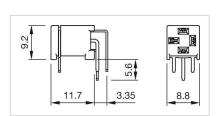

# PCB plug-in base

Distribution by DigiKey



18-946







## 18-946 PCB plug-in base

| PRODUCT RANG | P | R | O | D | U | CT | ·R | AI | N | G | E |
|--------------|---|---|---|---|---|----|----|----|---|---|---|
|--------------|---|---|---|---|---|----|----|----|---|---|---|

Product Status: Phase-out

#### **MECHANICAL CHARACTERISTICS**

**Terminal:** PCB terminal

**Weight:** 0.001 kg

#### **OTHER**

**Short Description:** PCB plug-in base, PCB terminal, 90° angled

Titel Accessory: PCB plug-in base

Pins: 90° angled

**Component layouts:** 



A = Socket 90° angled
B = Occupancy plan (component side)
C = Drilling plan (component side)
D = non-metallic

E = x = Contact No. F = 2 = Normaly open G = 4 = Normaly close

### Dimension drawings:



for Part No. 18-946