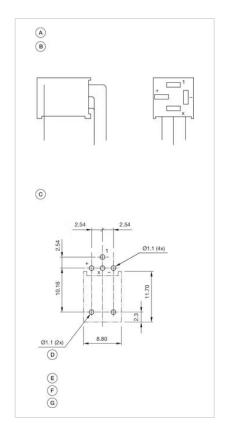

#### **OTHER**

**Short Description:** PCB plug-in base, PCB terminal, 90° angled

Titel Accessory: PCB plug-in base

Pins: 90° angled

**Component layouts:** 

A = Socket 90° angled
B = Occupancy plan (component side)
C = Drilling plan (component side)
D = non-metallic

E = x = Contact No. F = 2 = Normaly open G = 4 = Normaly close

### Dimension drawings:

for Part No. 18-946