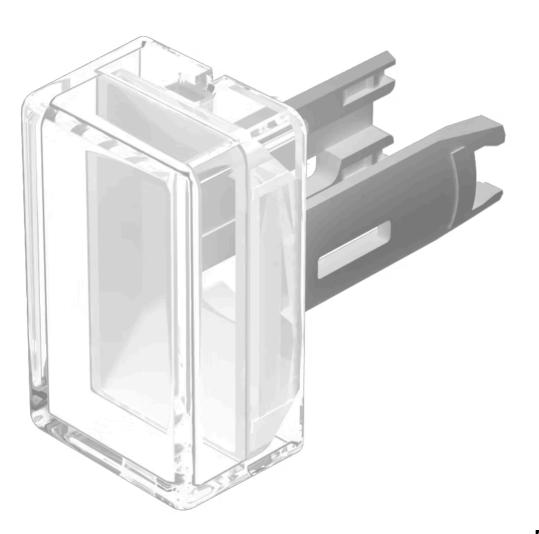

## Lens

18-942.9

https://digikey.eao.com/p/18-942.9

# 18-942.9 Lens

PRODUCT RANGE

Product Status: Phase-out

#### FRONT

Front form:

Rectangular

#### **OPERATING-/INDICATION PART**

| Lens colour:       | White       |
|--------------------|-------------|
| Lens material:     | Plastic     |
| Lens illumination: | Illuminated |
| Lens shape:        | Flush       |
| Lens optics:       | translucent |

#### Short Description:

Dimension:

Lens, 12.5 mm x 7.5 mm, Illuminated, White, Flush, Plastic

12.5 mm x 7.5 mm