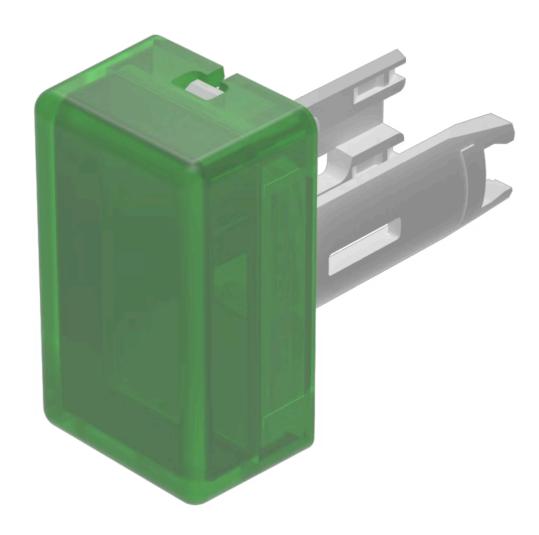

# 18-942.5 Lens

| PRODUCT RANG | ANGE |
|--------------|------|
|--------------|------|

Front form:

Product Status: Phase-out

FRONT

Rectangular

### **OPERATING-/INDICATION PART**

Lens colour: Green

Lens material: Plastic

Lens illumination: Illuminated

Lens shape: Flush

**Lens optics:** translucent

#### **OTHER**

**Short Description:** Lens, 12.5 mm x 7.5 mm, Illuminated, Green, Flush, Plastic

**Dimension:** 12.5 mm x 7.5 mm