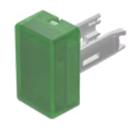

# 18-942.5 Lens

| PRODUCT RANG | ANGE |
|--------------|------|
|--------------|------|

Front form:

Product Status: Phase-out

FRONT

Rectangular

### **OPERATING-/INDICATION PART**

Lens colour: Green

Lens material: Plastic

Lens illumination: Illuminated

Lens shape: Flush

**Lens optics:** translucent

#### **OTHER**

**Short Description:** Lens, 12.5 mm x 7.5 mm, Illuminated, Green, Flush, Plastic

**Dimension:** 12.5 mm x 7.5 mm