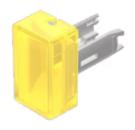

## 18-942.4 Lens

| PRODUCT RANGE |
|---------------|
|---------------|

Product Status:

Phase-out

FRONT

Front form:

Rectangular

### **OPERATING-/INDICATION PART**

Lens colour: Yellow
Lens material: Plastic

Lens illumination: Illuminated

Lens shape: Flush

**Lens optics:** translucent

#### **OTHER**

**Short Description:** Lens, 12.5 mm x 7.5 mm, Illuminated, Yellow, Flush, Plastic

**Dimension:** 12.5 mm x 7.5 mm