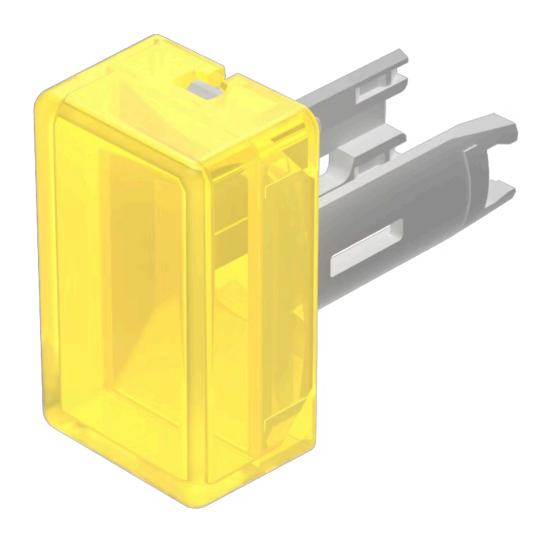

## 18-942.4 Lens

| PRODUCT RANGE |
|---------------|
|---------------|

Product Status:

Phase-out

FRONT

Front form:

Rectangular

### **OPERATING-/INDICATION PART**

Lens colour: Yellow
Lens material: Plastic

Lens illumination: Illuminated

Lens shape: Flush

**Lens optics:** translucent

#### **OTHER**

**Short Description:** Lens, 12.5 mm x 7.5 mm, Illuminated, Yellow, Flush, Plastic

**Dimension:** 12.5 mm x 7.5 mm