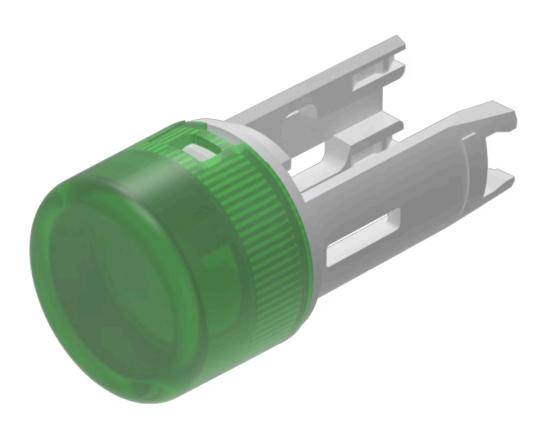

## 18-932.5 Lens

Round

PRODUCT RANGE

Product Status: Phase-out

FRONT

Front form:

**OPERATING-/INDICATION PART** 

| Lens colour:       | Green       |
|--------------------|-------------|
| Lens material:     | Plastic     |
| Lens illumination: | Illuminated |
| Lens shape:        | Flush       |
| Lens optics:       | translucent |

**OTHER** 

Short Description:

Lens, Ø 7.5 mm, Illuminated, Green, Flush, Plastic

Dimension:

Ø 7.5 mm