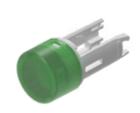

## 18-932.5 Lens

Round

PRODUCT RANGE

Product Status: Phase-out

FRONT

Front form:

**OPERATING-/INDICATION PART** 

| Lens colour:       | Green       |
|--------------------|-------------|
| Lens material:     | Plastic     |
| Lens illumination: | Illuminated |
| Lens shape:        | Flush       |
| Lens optics:       | translucent |

**OTHER** 

Short Description:

Lens, Ø 7.5 mm, Illuminated, Green, Flush, Plastic

Dimension:

Ø 7.5 mm