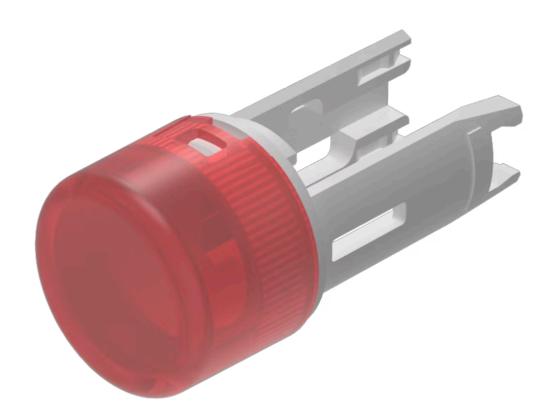

## Lens

18-

932.2

Distribution by DigiKey

OTHER

## 18-932.2 Lens

| PRODUCT RANGE              |                 |
|----------------------------|-----------------|
| Product Status:            | Phase-out       |
|                            |                 |
| FRONT                      |                 |
| Front form:                | Round           |
|                            |                 |
| OPERATING-/INDICATION PART |                 |
| Lens colour:               | Red             |
| Lens material:             | Plastic         |
| Lens illumination:         | Illuminated     |
| Lens shape:                | Flush           |
| Lens optics:               | translucent     |
|                            |                 |
| MECHANICAL CHARACTERISTICS |                 |
| Weight:                    | 0.001 kg        |
|                            |                 |
| CERTIFICATE                |                 |
| REACH:                     | REACH compliant |
| RoHS:                      | RoHS compliant  |
|                            |                 |

Short Description: Lens, Ø 7.5 mm, Illuminated, Red, Flush, Plastic

**Dimension:** Ø 7.5 mm