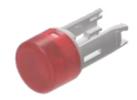

## Lens

18-

932.2

Distribution by DigiKey

OTHER

## 18-932.2 Lens

| PRODUCT RANGE              |                 |
|----------------------------|-----------------|
| Product Status:            | Phase-out       |
|                            |                 |
| FRONT                      |                 |
| Front form:                | Round           |
|                            |                 |
| OPERATING-/INDICATION PART |                 |
| Lens colour:               | Red             |
| Lens material:             | Plastic         |
| Lens illumination:         | Illuminated     |
| Lens shape:                | Flush           |
| Lens optics:               | translucent     |
|                            |                 |
| MECHANICAL CHARACTERISTICS |                 |
| Weight:                    | 0.001 kg        |
|                            |                 |
| CERTIFICATE                |                 |
| REACH:                     | REACH compliant |
| RoHS:                      | RoHS compliant  |
|                            |                 |

Short Description: Lens, Ø 7.5 mm, Illuminated, Red, Flush, Plastic

**Dimension:** Ø 7.5 mm