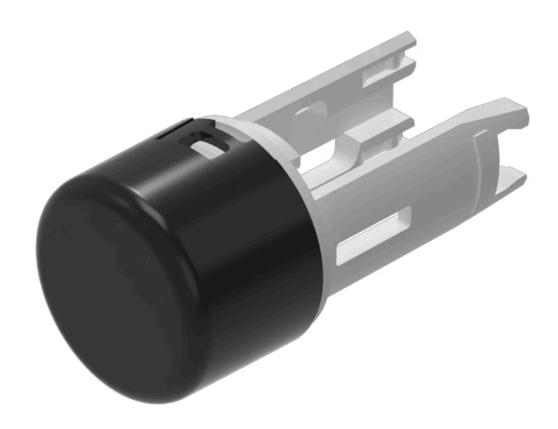

## Lens

18-

932.0

Distribution by DigiKey

OTHER

## 18-932.0 Lens

| PRODUCT RANGE              |                 |
|----------------------------|-----------------|
| Product Status:            | Phase-out       |
|                            |                 |
| FRONT                      |                 |
| Front form:                | Round           |
|                            |                 |
| OPERATING-/INDICATION PART |                 |
| Lens colour:               | Black           |
| Lens material:             | Plastic         |
| Lens illumination:         | Non illuminated |
| Lens shape:                | Flush           |
| Lens optics:               | opaque          |
|                            |                 |
| MECHANICAL CHARACTERISTICS |                 |
| Weight:                    | 0.001 kg        |
|                            |                 |
| CERTIFICATE                |                 |
| REACH:                     | REACH compliant |
| RoHS:                      | RoHS compliant  |
|                            |                 |

**Short Description:** Lens, Ø 7.5 mm, Non illuminated, Black, Flush, Plastic

**Dimension:** Ø 7.5 mm