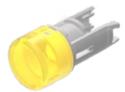

## Lens

18-

931.4L

Distribution by DigiKey

## 18-931.4L Lens

| PRODUCT RANGE              |                 |
|----------------------------|-----------------|
| Product Status:            | Phase-out       |
|                            |                 |
| FRONT                      |                 |
| Front form:                | Round           |
|                            |                 |
| OPERATING-/INDICATION PART |                 |
| Lens colour:               | Yellow          |
| Lens material:             | Plastic         |
| Lens illumination:         | Illuminated     |
| Lens shape:                | Flush           |
| Lens optics:               | translucent     |
|                            |                 |
| MECHANICAL CHARACTERISTICS |                 |
| Weight:                    | 0.001 kg        |
|                            |                 |
| CERTIFICATE                |                 |
| REACH:                     | REACH compliant |
| RoHS:                      | RoHS compliant  |
|                            |                 |
| OTHER                      |                 |

OTHER

**Short Description:** Lens, Ø 7.5 mm, Illuminated, Yellow, Flush, Plastic

**Dimension:** Ø 7.5 mm

Hints:

Luminosity and wave length variations caused by LED manufacturing processes may cause slight differences regarding the illumination. The customer has to decide what resistor shall be used to the LED,Red LED Vf = 2.0 VDC, yellow lens with white LED Vf = 3.0 V, green LED Vf = 3.2 V