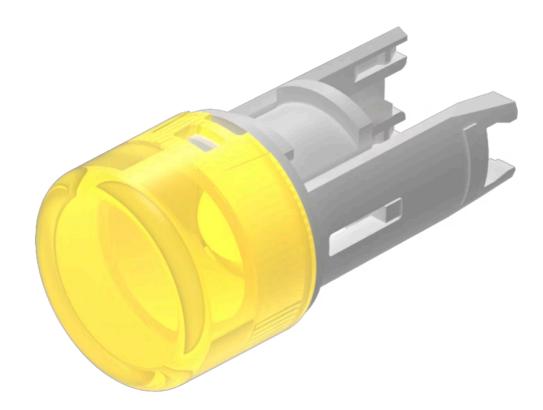

## Lens

18-

931.4L

Distribution by DigiKey

## 18-931.4L Lens

| PRODUCT RANGE              |                 |
|----------------------------|-----------------|
| Product Status:            | Phase-out       |
|                            |                 |
| FRONT                      |                 |
| Front form:                | Round           |
|                            |                 |
| OPERATING-/INDICATION PART |                 |
| Lens colour:               | Yellow          |
| Lens material:             | Plastic         |
| Lens illumination:         | Illuminated     |
| Lens shape:                | Flush           |
| Lens optics:               | translucent     |
|                            |                 |
| MECHANICAL CHARACTERISTICS |                 |
| Weight:                    | 0.001 kg        |
|                            |                 |
| CERTIFICATE                |                 |
| REACH:                     | REACH compliant |
| RoHS:                      | RoHS compliant  |
|                            |                 |
| OTHER                      |                 |

OTHER

**Short Description:** Lens, Ø 7.5 mm, Illuminated, Yellow, Flush, Plastic

**Dimension:** Ø 7.5 mm

Hints:

Luminosity and wave length variations caused by LED manufacturing processes may cause slight differences regarding the illumination. The customer has to decide what resistor shall be used to the LED,Red LED Vf = 2.0 VDC, yellow lens with white LED Vf = 3.0 V, green LED Vf = 3.2 V