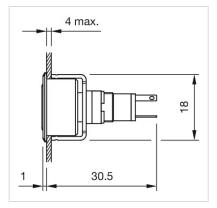

|
|                                             |                                                                                                                                                                                                        |
|                                             |                                                                                                                                                                                                        |

Soldering terminal

#### **Component layouts:**

(A) (B) 9 x 9 mm 19 x 19 mm 9 x 14 mm 09 mm 019 x 19 mm 019 x 19 mm (19 x 19 mm 019 x 19 mm (19 x 19 mm 019 x 19 mm A = Terminals (rear side) B = Indicator

#### Mounting cut-outs:



#### **Dimension drawings:**