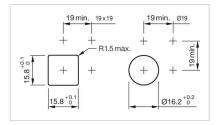

|
|                                             |                                                                                                                                                                                                        |
|                                             |                                                                                                                                                                                                        |

Soldering terminal

#### **Component layouts:**

(A) (B) 9 x 9 mm 19 x 19 mm 9 x 14 mm 09 mm 019 x 19 mm 019 x 19 mm (19 x 19 mm 019 x 19 mm (19 x 19 mm 019 x 19 mm A = Terminals (rear side) B = Indicator

#### Mounting cut-outs:



#### **Dimension drawings:**