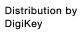

# 18-082.0055L Actuator

PRODUCT RANGE

| Product Status:       | Phase-out     |
|-----------------------|---------------|
|                       |               |
| FRONT                 |               |
| Front dimension:      | 19 mm x 19 mm |
| Front form:           | Square        |
| Front bezel colour:   | Black         |
| Front bezel material: | Plastic       |

#### **OPERATING-/INDICATION PART**

| Lens colour:         | Green       |
|----------------------|-------------|
| Lens material:       | Plastic     |
| Lens illumination:   | Illuminated |
| Lens shape:          | Flush       |
| Lens optics:         | translucent |
| Illumination colour: | Green       |