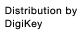

# 18-082.0052L Actuator

PRODUCT RANGE

| Product Status:       | Phase-out     |
|-----------------------|---------------|
|                       |               |
| FRONT                 |               |
| Front dimension:      | 19 mm x 19 mm |
| Front form:           | Square        |
| Front bezel colour:   | Black         |
| Front bezel material: | Plastic       |

#### MOUNTING

| Design:        | Flush          |
|----------------|----------------|
| Mounting type: | Panel mounting |

#### **OPERATING-/INDICATION PART**

| Lens colour:         | Red         |
|----------------------|-------------|
| Lens material:       | Plastic     |
| Lens illumination:   | Illuminated |
| Lens shape:          | Flush       |
| Lens optics:         | translucent |
| Illumination colour: | Red         |

#### **ELECTRICAL CHARACTERISTICS**

| Operating voltage: | 24 V DC ±10 % |
|--------------------|---------------|
|--------------------|---------------|

#### **MECHANICAL CHARACTERISTICS**

Terminal:

| Weight:                                     | 0.003 kg                                                                                                                                                                                                     |
|---------------------------------------------|--------------------------------------------------------------------------------------------------------------------------------------------------------------------------------------------------------------|
| AMBIENT CONDITION<br>Operating temperature: | – 25 °C + 65 °C                                                                                                                                                                                              |
| CERTIFICATE                                 |                                                                                                                                                                                                              |
| REACH:<br>RoHS:                             | REACH compliant<br>RoHS compliant                                                                                                                                                                            |
| OTHER                                       |                                                                                                                                                                                                              |
| Short Description:                          | Actuator, 19 mm x 19 mm, Flush, Illuminated, Red, Plastic, translucent, Square,<br>Black, Plastic, Soldering terminal, Red                                                                                   |
| Dimension:                                  | 13.8 mm x 13.8 mm                                                                                                                                                                                            |
| Product attributes:                         | Luminosity and wave length variations caused by LED manufacturing processes<br>may cause slight differences regarding the illumination. The customer has to<br>decide what resistor shall be used to the LED |
| Wiring diagrams:                            |                                                                                                                                                                                                              |
|                                             | $\overline{\mathbf{T}}$                                                                                                                                                                                      |
|                                             | Т<br>Т                                                                                                                                                                                                       |