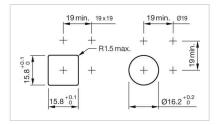

|
|                                             | $\overline{\mathbf{T}}$                                                                                                                                                                                      |
|                                             | Т<br>Т                                                                                                                                                                                                       |

Soldering terminal

#### **Component layouts:**

(A) (B) 9 x 9 mm 19 x 19 mm 9 x 14 mm 09 mm 019 x 19 mm 019 x 19 mm (19 x 19 mm 019 x 19 mm (19 x 19 mm 019 x 19 mm A = Terminals (rear side) B = Indicator

#### Mounting cut-outs:



#### **Dimension drawings:**