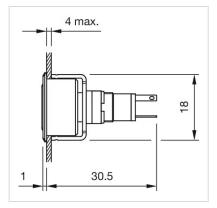

|
|                                             | $\overline{\mathbf{T}}$                                                                                                                                                                                      |
|                                             | Т<br>Т                                                                                                                                                                                                       |

Soldering terminal

#### **Component layouts:**

(A) (B) 9 x 9 mm 19 x 19 mm 9 x 14 mm 09 mm 019 x 19 mm 019 x 19 mm (19 x 19 mm 019 x 19 mm (19 x 19 mm 019 x 19 mm A = Terminals (rear side) B = Indicator

#### Mounting cut-outs:



#### **Dimension drawings:**