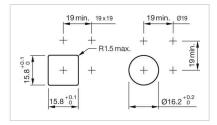

regarding the illumination. The customer has to<br>decide what resistor shall be used to the LED |
| Wiring diagrams:       | +                                                                                                                                                                                                            |
|                        |                                                                                                                                                                                                              |

Soldering terminal



#### **Component layouts:**

(A) (B) 9 x 9 mm 19 x 19 mm 9 x 14 mm 09 mm 019 x 19 mm 019 x 19 mm (19 x 19 mm 019 x 19 mm (19 x 19 mm 019 x 19 mm A = Terminals (rear side) B = Indicator

## Mounting cut-outs:



#### **Dimension drawings:**