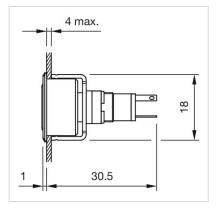

customer has to<br>decide what resistor shall be used to the LED |
| Wiring diagrams:       | +                                                                                                                                                                                                            |
|                        |                                                                                                                                                                                                              |

Soldering terminal



#### **Component layouts:**

(A) (B) 9 x 9 mm 19 x 19 mm 9 x 14 mm 09 mm 019 x 19 mm 019 x 19 mm (19 x 19 mm 019 x 19 mm (19 x 19 mm 019 x 19 mm A = Terminals (rear side) B = Indicator

## Mounting cut-outs:



#### **Dimension drawings:**