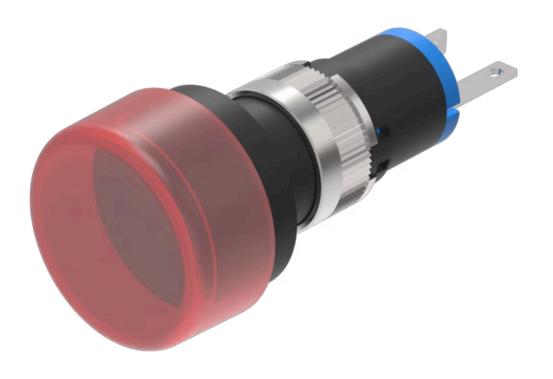

# 18-062.0052L Actuator

PRODUCT RANGE

| Product Status:       | Phase-out |
|-----------------------|-----------|
|                       |           |
| FRONT                 |           |
| Front dimension:      | Ø 19 mm   |
| Front form:           | Round     |
| Front bezel colour:   | Black     |
| Front bezel material: | Plastic   |

#### **OPERATING-/INDICATION PART**

| Lens colour:         | Red         |
|----------------------|-------------|
| Lens material:       | Plastic     |
| Lens illumination:   | Illuminated |
| Lens shape:          | Flush       |
| Lens optics:         | translucent |
| Illumination colour: | Red         |

Soldering terminal