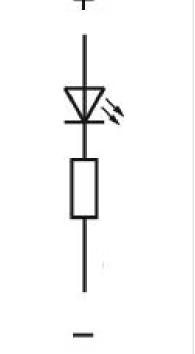

# **MECHANICAL CHARACTERISTICS**

Terminal:

| Weight:                | 0.003 kg                                                                                                                                                                                                     |
|------------------------|--------------------------------------------------------------------------------------------------------------------------------------------------------------------------------------------------------------|
| AMBIENT CONDITION      |                                                                                                                                                                                                              |
| Operating temperature: | – 25 °C + 65 °C                                                                                                                                                                                              |
|                        |                                                                                                                                                                                                              |
| CERTIFICATE            |                                                                                                                                                                                                              |
| REACH:                 | REACH compliant                                                                                                                                                                                              |
| RoHS:                  | RoHS compliant                                                                                                                                                                                               |
|                        |                                                                                                                                                                                                              |
| OTHER                  |                                                                                                                                                                                                              |
| Short Description:     | Actuator, Ø 19 mm, Flush, Illuminated, Red, Plastic, translucent, Round, Black, Plastic, Soldering terminal, Red                                                                                             |
| Dimension:             | Ø 13.8 mm                                                                                                                                                                                                    |
| Product attributes:    | Luminosity and wave length variations caused by LED manufacturing processes<br>may cause slight differences regarding the illumination. The customer has to<br>decide what resistor shall be used to the LED |
| Wiring diagrams:       | +                                                                                                                                                                                                            |
|                        |                                                                                                                                                                                                              |