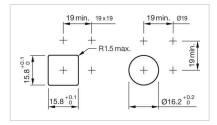

|
| Product attributes:                         | Luminosity and wave length variations caused by LED manufacturing processes<br>may cause slight differences regarding the illumination. The customer has to<br>decide what resistor shall be used to the LED |
| Wiring diagrams:                            | <b>+</b>                                                                                                                                                                                                     |

Soldering terminal



#### **Component layouts:**

(A) (B) 9 x 9 mm 19 x 19 mm 9 x 14 mm 09 mm 019 x 19 mm 019 x 19 mm (19 x 19 mm 019 x 19 mm (19 x 19 mm) (19 x 19 mm A = Terminals (rear side) B = Indicator

## Mounting cut-outs:



#### **Dimension drawings:**