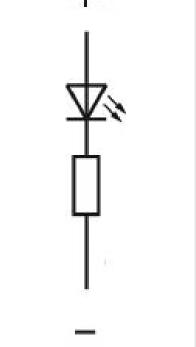

# **MECHANICAL CHARACTERISTICS**

Terminal:

| Weight:                                     | 0.002 kg                                                                                                                                                                                                     |
|---------------------------------------------|--------------------------------------------------------------------------------------------------------------------------------------------------------------------------------------------------------------|
| AMBIENT CONDITION<br>Operating temperature: | – 25 °C + 65 °C                                                                                                                                                                                              |
| CERTIFICATE                                 |                                                                                                                                                                                                              |
| REACH:                                      | REACH compliant                                                                                                                                                                                              |
| RoHS:                                       | RoHS compliant                                                                                                                                                                                               |
|                                             |                                                                                                                                                                                                              |
| OTHER                                       |                                                                                                                                                                                                              |
| Short Description:                          | Actuator, Ø 19 mm, Flush, Illuminated, Red, Plastic, translucent, Round, Black, Plastic, Soldering terminal, Red                                                                                             |
| Dimension:                                  | Ø 13.8 mm                                                                                                                                                                                                    |
| Product attributes:                         | Luminosity and wave length variations caused by LED manufacturing processes<br>may cause slight differences regarding the illumination. The customer has to<br>decide what resistor shall be used to the LED |
| Wiring diagrams:                            | <b>+</b>                                                                                                                                                                                                     |

Soldering terminal