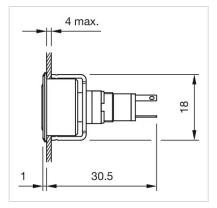

|
| Product attributes:                         | Luminosity and wave length variations caused by LED manufacturing processes<br>may cause slight differences regarding the illumination. The customer has to<br>decide what resistor shall be used to the LED |
| Wiring diagrams:                            | <b>+</b>                                                                                                                                                                                                     |

Soldering terminal



#### **Component layouts:**

(A) (B) 9 x 9 mm 19 x 19 mm 9 x 14 mm 09 mm 019 x 19 mm 019 x 19 mm (19 x 19 mm 019 x 19 mm (19 x 19 mm) (19 x 19 mm A = Terminals (rear side) B = Indicator

## Mounting cut-outs:



#### **Dimension drawings:**