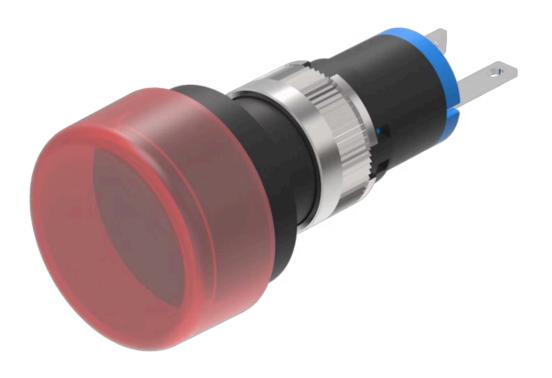

# 18-061.0052L Actuator

PRODUCT RANGE

| Product Status:       | Phase-out |
|-----------------------|-----------|
|                       |           |
| FRONT                 |           |
| Front dimension:      | Ø 19 mm   |
| Front form:           | Round     |
| Front bezel colour:   | Black     |
| Front bezel material: | Plastic   |

#### MOUNTING

| Design:        | Flush          |
|----------------|----------------|
| Mounting type: | Panel mounting |

### **OPERATING-/INDICATION PART**

| Lens colour:         | Red         |
|----------------------|-------------|
| Lens material:       | Plastic     |
| Lens illumination:   | Illuminated |
| Lens shape:          | Flush       |
| Lens optics:         | translucent |
| Illumination colour: | Red         |

# **MECHANICAL CHARACTERISTICS**

Terminal:

| Weight:                                     | 0.002 kg                                                                                                                                                                                                     |
|---------------------------------------------|--------------------------------------------------------------------------------------------------------------------------------------------------------------------------------------------------------------|
| AMBIENT CONDITION<br>Operating temperature: | – 25 °C + 65 °C                                                                                                                                                                                              |
| CERTIFICATE                                 |                                                                                                                                                                                                              |
| REACH:                                      | REACH compliant                                                                                                                                                                                              |
| RoHS:                                       | RoHS compliant                                                                                                                                                                                               |
|                                             |                                                                                                                                                                                                              |
| OTHER                                       |                                                                                                                                                                                                              |
| Short Description:                          | Actuator, Ø 19 mm, Flush, Illuminated, Red, Plastic, translucent, Round, Black, Plastic, Soldering terminal, Red                                                                                             |
| Dimension:                                  | Ø 13.8 mm                                                                                                                                                                                                    |
| Product attributes:                         | Luminosity and wave length variations caused by LED manufacturing processes<br>may cause slight differences regarding the illumination. The customer has to<br>decide what resistor shall be used to the LED |
| Wiring diagrams:                            | <b>+</b>                                                                                                                                                                                                     |