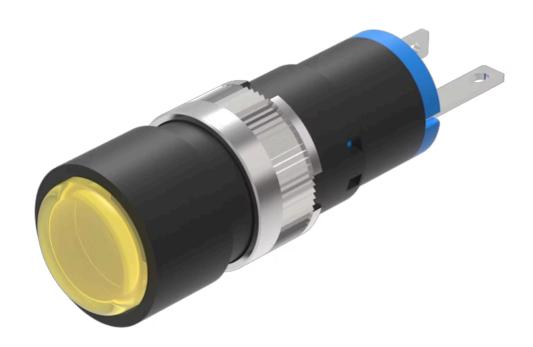

#### **FRONT**

Front dimension: Ø 9 mm

Front form: Round

Front bezel colour: Black

Front bezel material: Plastic

## **MOUNTING**

**Design:** Raised

Mounting type: Panel mounting

## **OPERATING-/INDICATION PART**

Lens colour: Yellow

Lens material: Plastic

Lens illumination: Illuminated

Lens shape: Flush

Lens optics: translucent

Illumination colour: Yellow

### **MECHANICAL CHARACTERISTICS**

**Terminal:** Soldering terminal

**Weight:** 0.002 kg