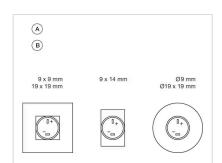

# Component layouts:

A = Terminals (rear side) B = Indicator

# Mounting cut-outs: