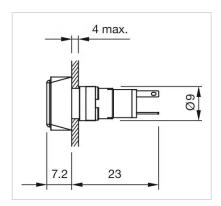

# Dimension drawings:

#### **FRONT**

Front dimension: Ø 9 mm

Front form: Round

Front bezel colour: Black

Front bezel material: Plastic