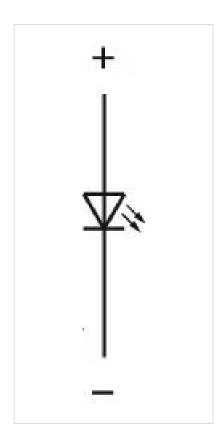

ON PART**

Lens colour: Yellow

Lens material: Plastic

Lens illumination: Illuminated

Lens shape: Flush

Lens optics: translucent

Illumination colour: Yellow

### **ELECTRICAL CHARACTERISTICS**

Operating voltage: 24 V DC  $\pm 10\%$ 

### **MECHANICAL CHARACTERISTICS**

**Terminal:** Soldering terminal

**Weight:** 0.002 kg

#### **CERTIFICATE**

**REACH:** REACH compliant

RoHS: RoHS compliant

#### **OTHER**

Short Description: Actuator, Ø 9 mm, Flush, Illuminated, Yellow, Plastic, translucent, Round, Black,

Plastic, Soldering terminal, Yellow

Product attributes: Luminosity and wave length variations caused by LED manufacturing processes

may cause slight differences regarding the illumination. The customer has to

decide what resistor shall be used to the LED

# Wiring diagrams:



# Component layouts:



A = Terminals (rear side) B = Indicator

# Mounting cut-outs:



# Dimension drawings: