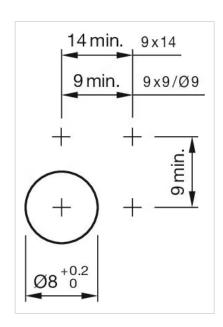

# Mounting cut-outs:

#### **FRONT**

Front dimension: Ø 9 mm

Front form: Round

Front bezel colour: Black

Front bezel material: Plastic

## **MOUNTING**

**Design:** Raised

Mounting type: Panel mounting