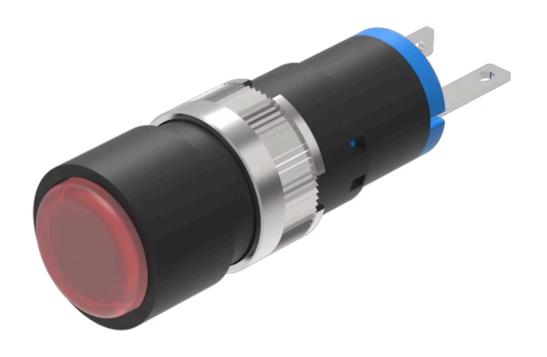

# 18-032.0052L Actuator

PRODUCT RANGE

| Product Status:       | Phase-out |
|-----------------------|-----------|
|                       |           |
| FRONT                 |           |
| Front dimension:      | Ø 9 mm    |
| Front form:           | Round     |
| Front bezel colour:   | Black     |
| Front bezel material: | Plastic   |

#### MOUNTING

| Design:        | Raised         |
|----------------|----------------|
| Mounting type: | Panel mounting |

#### **OPERATING-/INDICATION PART**

| Lens colour:         | Red         |
|----------------------|-------------|
| Lens material:       | Plastic     |
| Lens illumination:   | Illuminated |
| Lens shape:          | Flush       |
| Lens optics:         | translucent |
| Illumination colour: | Red         |

#### **MECHANICAL CHARACTERISTICS**

| Terminal:           | Soldering terminal                                                                                                                                                                                           |
|---------------------|--------------------------------------------------------------------------------------------------------------------------------------------------------------------------------------------------------------|
| Weight:             | 0.002 kg                                                                                                                                                                                                     |
|                     |                                                                                                                                                                                                              |
| CERTIFICATE         |                                                                                                                                                                                                              |
| REACH:              | REACH compliant                                                                                                                                                                                              |
| RoHS:               | RoHS compliant                                                                                                                                                                                               |
|                     |                                                                                                                                                                                                              |
| OTHER               |                                                                                                                                                                                                              |
| Short Description:  | Actuator, Ø 9 mm, Flush, Illuminated, Red, Plastic, translucent, Round, Black, Plastic, Soldering terminal, Red                                                                                              |
| Product attributes: | Luminosity and wave length variations caused by LED manufacturing processes<br>may cause slight differences regarding the illumination. The customer has to<br>decide what resistor shall be used to the LED |
| Wiring diagrams:    |                                                                                                                                                                                                              |