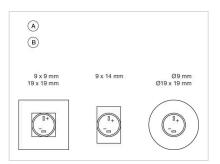

#### Mounting cut-outs:

A = Terminals (rear side) B = Indicator

#### **Dimension drawings:**