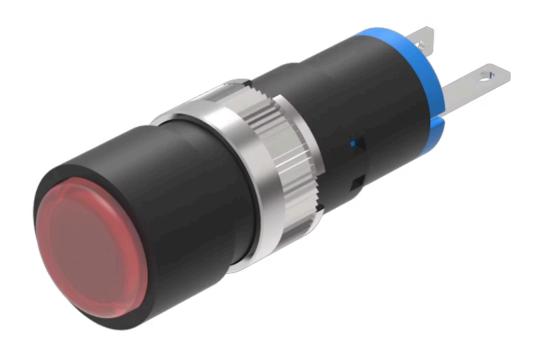

# 18-031.0052L Actuator

**PRODUCT RANGE** 

| Product Status:       | Phase-out |
|-----------------------|-----------|
|                       |           |
|                       |           |
| FRONT                 |           |
| Front dimension:      | Ø 9 mm    |
| Front form:           | Round     |
| Front bezel colour:   | Black     |
| Front bezel material: | Plastic   |

#### MOUNTING

| Design:        | Raised         |
|----------------|----------------|
| Mounting type: | Panel mounting |

#### **OPERATING-/INDICATION PART**

| Lens colour:         | Red         |
|----------------------|-------------|
| Lens material:       | Plastic     |
| Lens illumination:   | Illuminated |
| Lens shape:          | Flush       |
| Lens optics:         | translucent |
| Illumination colour: | Red         |

#### **MECHANICAL CHARACTERISTICS**

| Terminal:           | Soldering terminal                                                                                                                                                                                           |
|---------------------|--------------------------------------------------------------------------------------------------------------------------------------------------------------------------------------------------------------|
| Weight:             | 0.002 kg                                                                                                                                                                                                     |
|                     |                                                                                                                                                                                                              |
| CERTIFICATE         |                                                                                                                                                                                                              |
| REACH:              | REACH compliant                                                                                                                                                                                              |
| RoHS:               | RoHS compliant                                                                                                                                                                                               |
|                     |                                                                                                                                                                                                              |
| OTHER               |                                                                                                                                                                                                              |
| Short Description:  | Actuator, Ø 9 mm, Flush, Illuminated, Red, Plastic, translucent, Round, Black, Plastic, Soldering terminal, Red                                                                                              |
| Product attributes: | Luminosity and wave length variations caused by LED manufacturing processes<br>may cause slight differences regarding the illumination. The customer has to<br>decide what resistor shall be used to the LED |
| Wiring diagrams:    |                                                                                                                                                                                                              |