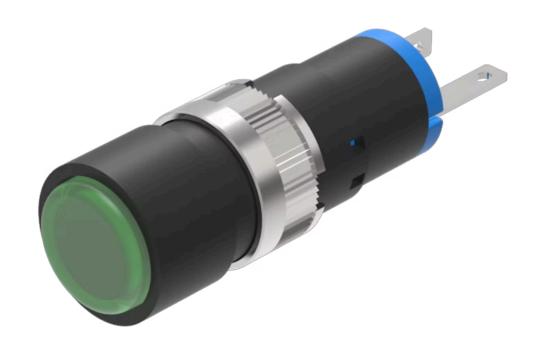

### **FRONT**

Front dimension: Ø 9 mm

Front form: Round

Front bezel colour: Black

Front bezel material: Plastic

## **MOUNTING**

**Design:** Raised

Mounting type: Panel mounting

## **OPERATING-/INDICATION PART**

Lens colour: Green

Lens material: Plastic

Lens illumination: Illuminated

Lens shape: Flush

Lens optics: translucent

Illumination colour: Green

### **MECHANICAL CHARACTERISTICS**

**Terminal:** Soldering terminal

**Weight:** 0.002 kg