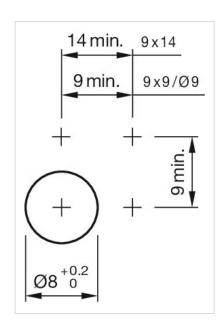

ation: Illuminated

Lens shape: Flush

Lens optics: translucent

Illumination colour: Green

## **ELECTRICAL CHARACTERISTICS**

Operating voltage: tbd

### **MECHANICAL CHARACTERISTICS**

**Terminal:** Soldering terminal

**Weight:** 0.002 kg

#### **CERTIFICATE**

**REACH:** REACH compliant

RoHS: RoHS compliant

#### **OTHER**

Short Description: Actuator, Ø 9 mm, Flush, Illuminated, Green, Plastic, translucent, Round, Black,

Plastic, Soldering terminal, Green

Product attributes: Luminosity and wave length variations caused by LED manufacturing processes

may cause slight differences regarding the illumination. The customer has to

decide what resistor shall be used to the LED

# Wiring diagrams:



# Component layouts:



A = Terminals (rear side) B = Indicator

# Mounting cut-outs:



# Dimension drawings: