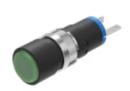

# Actuator

18-030.0055L Distribution by DigiKey









# 18-030.0055L Actuator

| Р | RC | וסכ | NC. | T R/ | ANGE |
|---|----|-----|-----|------|------|
|   |    |     |     |      |      |

**Product Status:** Phase-out

### **FRONT**

Front dimension: Ø 9 mm

Front form: Round

Front bezel colour: Black

Front bezel material: Plastic

## **MOUNTING**

**Design:** Raised

Mounting type: Panel mounting

## **OPERATING-/INDICATION PART**

Lens colour: Green

Lens material: Plastic

Lens illumination: Illuminated

Lens shape: Flush

Lens optics: translucent

Illumination colour: Green

## **ELECTRICAL CHARACTERISTICS**

Operating voltage: tbd

### **MECHANICAL CHARACTERISTICS**

**Terminal:** Soldering terminal

**Weight:** 0.002 kg

#### **CERTIFICATE**

**REACH:** REACH compliant

RoHS: RoHS compliant

#### **OTHER**

Short Description: Act