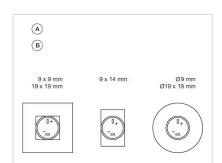

# Component layouts:

A = Terminals (rear side) B = Indicator

### **FRONT**

Front dimension: Ø 9 mm

Front form: Round

Front bezel colour: Black

Front bezel material: Plastic

## **MOUNTING**

**Design:** Raised

Mounting type: Panel mounting