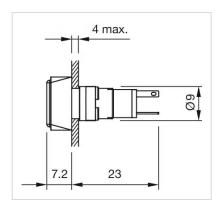

shape: Flush

Lens optics: translucent

Illumination colour: Green

## **ELECTRICAL CHARACTERISTICS**

Operating voltage: tbd

### **MECHANICAL CHARACTERISTICS**

**Terminal:** Soldering terminal

**Weight:** 0.002 kg

#### **CERTIFICATE**

**REACH:** REACH compliant

RoHS: RoHS compliant

#### **OTHER**

Short Description: Actuator, Ø 9 mm, Flush, Illuminated, Green, Plastic, translucent, Round, Black,

Plastic, Soldering terminal, Green

Product attributes: Luminosity and wave length variations caused by LED manufacturing processes

may cause slight differences regarding the illumination. The customer has to

decide what resistor shall be used to the LED

# Wiring diagrams:



# Component layouts:



A = Terminals (rear side) B = Indicator

# Mounting cut-outs:



# Dimension drawings: