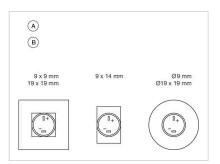

Component layouts:

#### Mounting cut-outs:

A = Terminals (rear side) B = Indicator