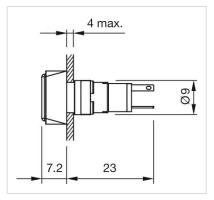

ption:  | Actuator, Ø 9 mm, Flush, Illuminated, Red, Plastic, translucent, Round, Black, Plastic, Soldering terminal, Red                                                                                              |
| Product attributes: | Luminosity and wave length variations caused by LED manufacturing processes<br>may cause slight differences regarding the illumination. The customer has to<br>decide what resistor shall be used to the LED |
| Wiring diagrams:    |                                                                                                                                                                                                              |

Component layouts:



#### Mounting cut-outs:



A = Terminals (rear side) B = Indicator

#### **Dimension drawings:**