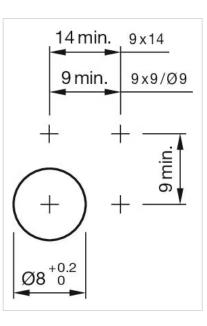

|
| Short Description:  | Actuator, Ø 9 mm, Flush, Illuminated, Red, Plastic, translucent, Round, Black, Plastic, Soldering terminal, Red                                                                                              |
| Product attributes: | Luminosity and wave length variations caused by LED manufacturing processes<br>may cause slight differences regarding the illumination. The customer has to<br>decide what resistor shall be used to the LED |
| Wiring diagrams:    |                                                                                                                                                                                                              |

Component layouts:



#### Mounting cut-outs:



A = Terminals (rear side) B = Indicator

#### **Dimension drawings:**