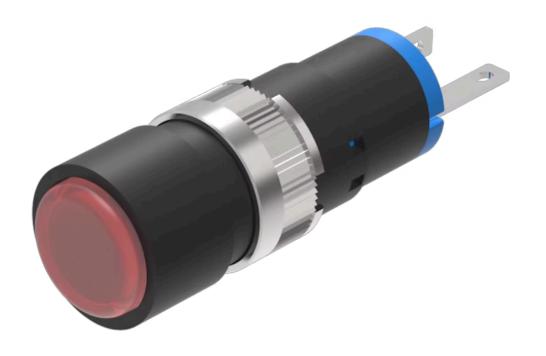

# 18-030.0052L Actuator

**PRODUCT RANGE** 

| Phase-out |
|-----------|
|           |
|           |
| Ø 9 mm    |
| Round     |
| Black     |
| Plastic   |
|           |

#### MOUNTING

| Design:        | Raised         |
|----------------|----------------|
| Mounting type: | Panel mounting |

#### **OPERATING-/INDICATION PART**

| Lens colour:         | Red         |
|----------------------|-------------|
| Lens material:       | Plastic     |
| Lens illumination:   | Illuminated |
| Lens shape:          | Flush       |
| Lens optics:         | translucent |
| Illumination colour: | Red         |

#### **MECHANICAL CHARACTERISTICS**

| Terminal:           | Soldering terminal                                                                                                                                                                                           |
|---------------------|--------------------------------------------------------------------------------------------------------------------------------------------------------------------------------------------------------------|
| Weight:             | 0.002 kg                                                                                                                                                                                                     |
|                     |                                                                                                                                                                                                              |
| CERTIFICATE         |                                                                                                                                                                                                              |
| REACH:              | REACH compliant                                                                                                                                                                                              |
| RoHS:               | RoHS compliant                                                                                                                                                                                               |
|                     |                                                                                                                                                                                                              |
| OTHER               |                                                                                                                                                                                                              |
| Short Description:  | Actuator, Ø 9 mm, Flush, Illuminated, Red, Plastic, translucent, Round, Black, Plastic, Soldering terminal, Red                                                                                              |
| Product attributes: | Luminosity and wave length variations caused by LED manufacturing processes<br>may cause slight differences regarding the illumination. The customer has to<br>decide what resistor shall be used to the LED |
| Wiring diagrams:    |                                                                                                                                                                                                              |