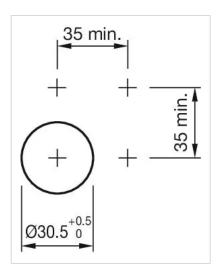

### MOUNTING

| Mounting cut-out: | Ø 30.5 mm      |
|-------------------|----------------|
| Mounting type:    | Panel mounting |

| MECHANICAL CHARACTERISTICS |                   |
|----------------------------|-------------------|
| Weight:                    | 0.015 kg          |
|                            |                   |
| CERTIFICATE                |                   |
| REACH:                     | REACH compliant   |
| RoHS:                      | RoHS compliant    |
|                            |                   |
| OTHER                      |                   |
| Short Description:         | Front bezel Ø35 n |

#### Mounting cut-outs:

With transparent silicone membrane

Front bezel to be mounted with a torque of 0.4 Nm onto actuator,Before assembling remove the flat gasket of the switch,The colour of anodised aluminium parts can vary due to technical production reasons