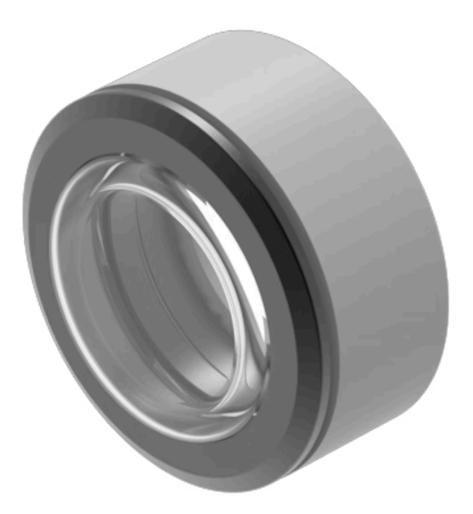

# 14-955.4 Front bezel

#### FRONT

| Front dimension:      | Ø 35 mm                            |
|-----------------------|------------------------------------|
| Front form:           | Round                              |
| Front bezel colour:   | Black                              |
| Front bezel material: | Aluminium                          |
| Front bezel type:     | With transparent silicone membrane |