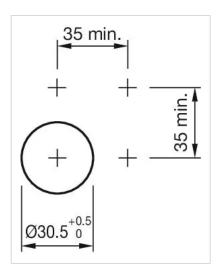

### MOUNTING

| Mounting cut-out: | Ø 30.5 mm      |
|-------------------|----------------|
| Mounting type:    | Panel mounting |

| MECHANICAL CHARACTERISTICS |                                         |
|----------------------------|-----------------------------------------|
| Weight:                    | 0.015 kg                                |
|                            |                                         |
| CERTIFICATE                |                                         |
| REACH:                     | REACH compliant                         |
| RoHS:                      | RoHS compliant                          |
|                            |                                         |
| OTHER                      |                                         |
| Short Description:         | Front bezel, Ø 35 mm, Nature, Aluminium |
| Dimension:                 | Ø 35 mm                                 |

#### Mounting cut-outs:

With transparent silicone membrane

Front bezel to be mounted with a torque of 0.4 Nm onto actuator,Before assembling remove the flat gasket of the switch,The colour of anodised aluminium parts can vary due to technical production reasons