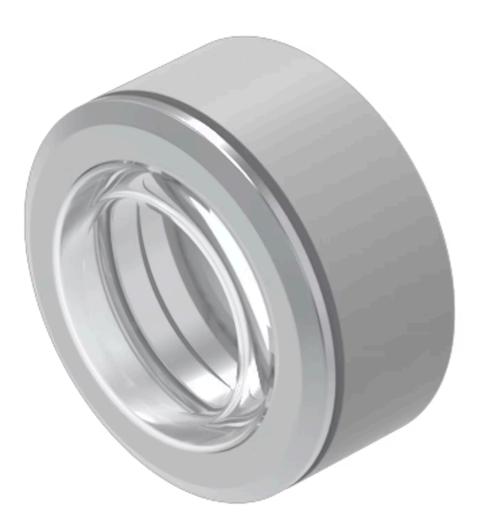

# 14-955.3 Front bezel

#### FRONT

| Front dimension:      | Ø 35 mm                            |
|-----------------------|------------------------------------|
| Front form:           | Round                              |
| Front bezel colour:   | Nature                             |
| Front bezel material: | Aluminium                          |
| Front bezel type:     | With transparent silicone membrane |