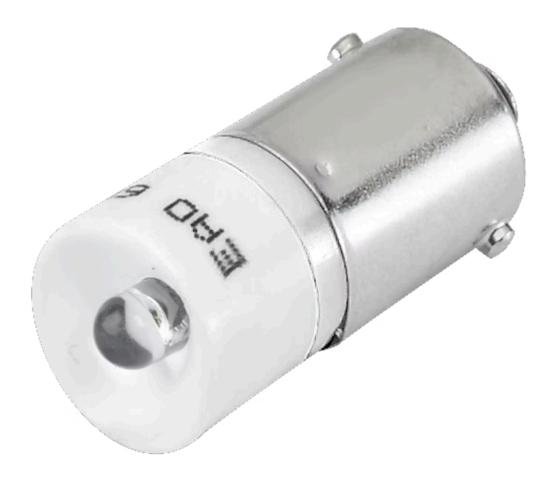

## 10-4H22.1039P Single-LED

| <b>OPERATING-/INDICATION PART</b> |                                                                                                                                                                                                                                                                                                                                                                                                                                                                                                                                                                                                                                                                                                                                             |
|-----------------------------------|---------------------------------------------------------------------------------------------------------------------------------------------------------------------------------------------------------------------------------------------------------------------------------------------------------------------------------------------------------------------------------------------------------------------------------------------------------------------------------------------------------------------------------------------------------------------------------------------------------------------------------------------------------------------------------------------------------------------------------------------|
| Illumination colour:              | White                                                                                                                                                                                                                                                                                                                                                                                                                                                                                                                                                                                                                                                                                                                                       |
|                                   |                                                                                                                                                                                                                                                                                                                                                                                                                                                                                                                                                                                                                                                                                                                                             |
| ELECTRICAL CHARACTERISTICS        |                                                                                                                                                                                                                                                                                                                                                                                                                                                                                                                                                                                                                                                                                                                                             |
| Operating voltage:                | 110 V AC/DC                                                                                                                                                                                                                                                                                                                                                                                                                                                                                                                                                                                                                                                                                                                                 |
| Operation current:                | 2 mA -30%/+25%                                                                                                                                                                                                                                                                                                                                                                                                                                                                                                                                                                                                                                                                                                                              |
| Lumi. Intensity:                  | 4 x 446 mcd                                                                                                                                                                                                                                                                                                                                                                                                                                                                                                                                                                                                                                                                                                                                 |
|                                   |                                                                                                                                                                                                                                                                                                                                                                                                                                                                                                                                                                                                                                                                                                                                             |
| MECHANICAL CHARACTERISTICS        |                                                                                                                                                                                                                                                                                                                                                                                                                                                                                                                                                                                                                                                                                                                                             |
| Weight:                           | 0.002 kg                                                                                                                                                                                                                                                                                                                                                                                                                                                                                                                                                                                                                                                                                                                                    |
|                                   |                                                                                                                                                                                                                                                                                                                                                                                                                                                                                                                                                                                                                                                                                                                                             |
| CERTIFICATE                       |                                                                                                                                                                                                                                                                                                                                                                                                                                                                                                                                                                                                                                                                                                                                             |
| REACH:                            | REACH compliant                                                                                                                                                                                                                                                                                                                                                                                                                                                                                                                                                                                                                                                                                                                             |
| RoHS:                             | RoHS compliant                                                                                                                                                                                                                                                                                                                                                                                                                                                                                                                                                                                                                                                                                                                              |
|                                   |                                                                                                                                                                                                                                                                                                                                                                                                                                                                                                                                                                                                                                                                                                                                             |
| OTHER                             |                                                                                                                                                                                                                                                                                                                                                                                                                                                                                                                                                                                                                                                                                                                                             |
| Short Description:                | Single-LED, BA9s, White, 110 V AC/DC                                                                                                                                                                                                                                                                                                                                                                                                                                                                                                                                                                                                                                                                                                        |
| Kind of illlumination:            | Multi-LED EN 50155                                                                                                                                                                                                                                                                                                                                                                                                                                                                                                                                                                                                                                                                                                                          |
| Hints:                            | A suitable LED remover Part No. 700.006.0<br>The luminous intensity stated is for when used with DC<br>Electrical and optical data are measured at 25 °C<br>The specified 72 and 110 VAC/VDC versions are built with a bridge rectifier<br>The specified 72 and 110 VAC/VDC versions are built with a protection diode<br>In case one LED fails, the other pair of still functioning LED's is working. The light<br>output then is half in order to indicate the malfunction and shows this way the<br>need for replacement<br>Luminosity and wave length variations caused by LED manufacturing processes<br>may cause slight differences regarding the illumination. The customer has to<br>decide what resistor shall be used to the LED |