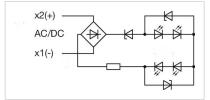

|
| Hints:                            | A suitable LED remover Part No. 700.006.0<br>The luminous intensity stated is for when used with DC<br>Electrical and optical data are measured at 25 °C<br>The specified 72 and 110 VAC/VDC versions are built with a bridge rectifier<br>The specified 72 and 110 VAC/VDC versions are built with a protection diode<br>In case one LED fails, the other pair of still functioning LED is working. The light<br>output then is half in order to indicate the malfunction and shows this way the<br>need for replacement<br>Luminosity and wave length variations caused by LED manufacturing processes<br>may cause slight differences regarding the illumination. The customer has to<br>decide what resistor shall be used to the LED |

## Wiring diagrams:



## **Dimension drawings:**