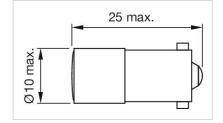

s:                            | A suitable LED remover Part No. 700.006.0<br>The luminous intensity stated is for when used with DC<br>Electrical and optical data are measured at 25 °C<br>The specified 72 and 110 VAC/VDC versions are built with a bridge rectifier<br>The specified 72 and 110 VAC/VDC versions are built with a protection diode<br>In case one LED fails, the other pair of still functioning LED is working. The light<br>output then is half in order to indicate the malfunction and shows this way the<br>need for replacement<br>Luminosity and wave length variations caused by LED manufacturing processes<br>may cause slight differences regarding the illumination. The customer has to<br>decide what resistor shall be used to the LED |

## Wiring diagrams:



## **Dimension drawings:**