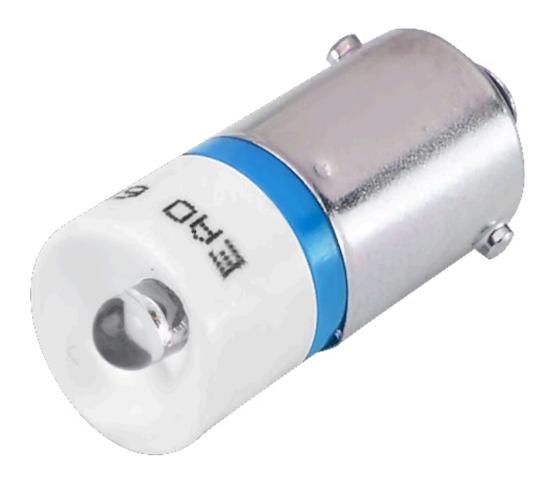

## 10-4H22.1036P Single-LED

| <b>OPERATING-/INDICATION PART</b> |                                                                                                                                                                                                                                                                                                                                                                                                                                                                                                                                                                                                                                                                                                                                           |
|-----------------------------------|-------------------------------------------------------------------------------------------------------------------------------------------------------------------------------------------------------------------------------------------------------------------------------------------------------------------------------------------------------------------------------------------------------------------------------------------------------------------------------------------------------------------------------------------------------------------------------------------------------------------------------------------------------------------------------------------------------------------------------------------|
| Illumination colour:              | Blue                                                                                                                                                                                                                                                                                                                                                                                                                                                                                                                                                                                                                                                                                                                                      |
|                                   |                                                                                                                                                                                                                                                                                                                                                                                                                                                                                                                                                                                                                                                                                                                                           |
| ELECTRICAL CHARACTERISTICS        |                                                                                                                                                                                                                                                                                                                                                                                                                                                                                                                                                                                                                                                                                                                                           |
|                                   |                                                                                                                                                                                                                                                                                                                                                                                                                                                                                                                                                                                                                                                                                                                                           |
| Operating voltage:                | 110 V AC/DC                                                                                                                                                                                                                                                                                                                                                                                                                                                                                                                                                                                                                                                                                                                               |
| Operation current:                | 2 mA -30%/+25%                                                                                                                                                                                                                                                                                                                                                                                                                                                                                                                                                                                                                                                                                                                            |
| Lumi. Intensity:                  | 4 x 86 mcd                                                                                                                                                                                                                                                                                                                                                                                                                                                                                                                                                                                                                                                                                                                                |
|                                   |                                                                                                                                                                                                                                                                                                                                                                                                                                                                                                                                                                                                                                                                                                                                           |
| MECHANICAL CHARACTERISTICS        |                                                                                                                                                                                                                                                                                                                                                                                                                                                                                                                                                                                                                                                                                                                                           |
|                                   | 0.002.kg                                                                                                                                                                                                                                                                                                                                                                                                                                                                                                                                                                                                                                                                                                                                  |
| Weight:                           | 0.002 kg                                                                                                                                                                                                                                                                                                                                                                                                                                                                                                                                                                                                                                                                                                                                  |
|                                   |                                                                                                                                                                                                                                                                                                                                                                                                                                                                                                                                                                                                                                                                                                                                           |
| CERTIFICATE                       |                                                                                                                                                                                                                                                                                                                                                                                                                                                                                                                                                                                                                                                                                                                                           |
| REACH:                            | REACH compliant                                                                                                                                                                                                                                                                                                                                                                                                                                                                                                                                                                                                                                                                                                                           |
| RoHS:                             | RoHS compliant                                                                                                                                                                                                                                                                                                                                                                                                                                                                                                                                                                                                                                                                                                                            |
|                                   |                                                                                                                                                                                                                                                                                                                                                                                                                                                                                                                                                                                                                                                                                                                                           |
|                                   |                                                                                                                                                                                                                                                                                                                                                                                                                                                                                                                                                                                                                                                                                                                                           |
| OTHER                             |                                                                                                                                                                                                                                                                                                                                                                                                                                                                                                                                                                                                                                                                                                                                           |
| Short Description:                | Single-LED, BA9s, Blue, 110 V AC/DC                                                                                                                                                                                                                                                                                                                                                                                                                                                                                                                                                                                                                                                                                                       |
| Kind of illlumination:            | Multi-LED EN 50155                                                                                                                                                                                                                                                                                                                                                                                                                                                                                                                                                                                                                                                                                                                        |
| Hints:                            | A suitable LED remover Part No. 700.006.0<br>The luminous intensity stated is for when used with DC<br>Electrical and optical data are measured at 25 °C<br>The specified 72 and 110 VAC/VDC versions are built with a bridge rectifier<br>The specified 72 and 110 VAC/VDC versions are built with a protection diode<br>In case one LED fails, the other pair of still functioning LED is working. The light<br>output then is half in order to indicate the malfunction and shows this way the<br>need for replacement<br>Luminosity and wave length variations caused by LED manufacturing processes<br>may cause slight differences regarding the illumination. The customer has to<br>decide what resistor shall be used to the LED |