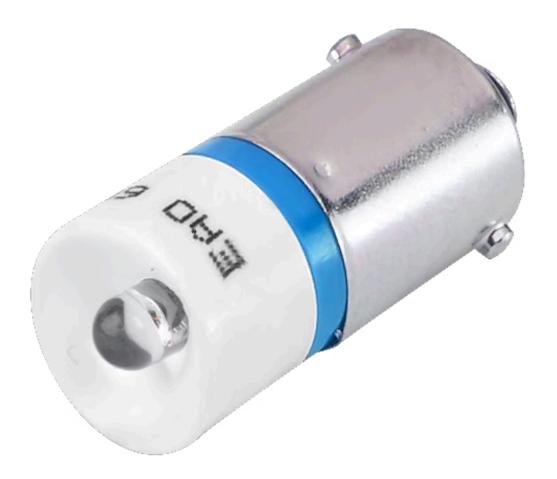

## 10-4H21.1036P Single-LED

| <b>OPERATING-/INDICATION PART</b> |                                                                                                                                                                                                                                                                                                                                                                                                                                                                                                                                                                                                                                                                                                                                                          |
|-----------------------------------|----------------------------------------------------------------------------------------------------------------------------------------------------------------------------------------------------------------------------------------------------------------------------------------------------------------------------------------------------------------------------------------------------------------------------------------------------------------------------------------------------------------------------------------------------------------------------------------------------------------------------------------------------------------------------------------------------------------------------------------------------------|
| Illumination colour:              | Blue                                                                                                                                                                                                                                                                                                                                                                                                                                                                                                                                                                                                                                                                                                                                                     |
|                                   |                                                                                                                                                                                                                                                                                                                                                                                                                                                                                                                                                                                                                                                                                                                                                          |
| ELECTRICAL CHARACTERISTICS        |                                                                                                                                                                                                                                                                                                                                                                                                                                                                                                                                                                                                                                                                                                                                                          |
| Operating voltage:                | 72 V AC/DC                                                                                                                                                                                                                                                                                                                                                                                                                                                                                                                                                                                                                                                                                                                                               |
| Operation current:                | 2,2 mA -30%/+25%                                                                                                                                                                                                                                                                                                                                                                                                                                                                                                                                                                                                                                                                                                                                         |
| Lumi. Intensity:                  | 4 x 90 mcd                                                                                                                                                                                                                                                                                                                                                                                                                                                                                                                                                                                                                                                                                                                                               |
|                                   |                                                                                                                                                                                                                                                                                                                                                                                                                                                                                                                                                                                                                                                                                                                                                          |
| MECHANICAL CHARACTERISTICS        |                                                                                                                                                                                                                                                                                                                                                                                                                                                                                                                                                                                                                                                                                                                                                          |
| Weight:                           | 0.002 kg                                                                                                                                                                                                                                                                                                                                                                                                                                                                                                                                                                                                                                                                                                                                                 |
|                                   |                                                                                                                                                                                                                                                                                                                                                                                                                                                                                                                                                                                                                                                                                                                                                          |
| CERTIFICATE                       |                                                                                                                                                                                                                                                                                                                                                                                                                                                                                                                                                                                                                                                                                                                                                          |
| REACH:                            | REACH compliant                                                                                                                                                                                                                                                                                                                                                                                                                                                                                                                                                                                                                                                                                                                                          |
| RoHS:                             | RoHS compliant                                                                                                                                                                                                                                                                                                                                                                                                                                                                                                                                                                                                                                                                                                                                           |
|                                   |                                                                                                                                                                                                                                                                                                                                                                                                                                                                                                                                                                                                                                                                                                                                                          |
| OTHER                             |                                                                                                                                                                                                                                                                                                                                                                                                                                                                                                                                                                                                                                                                                                                                                          |
| Short Description:                | Single-LED, BA9s, Blue, 72 V AC/DC                                                                                                                                                                                                                                                                                                                                                                                                                                                                                                                                                                                                                                                                                                                       |
| Kind of illlumination:            | Multi-LED EN 50155                                                                                                                                                                                                                                                                                                                                                                                                                                                                                                                                                                                                                                                                                                                                       |
| Hints:                            | A suitable LED remover Part No. 700.006.0<br>The luminous intensity stated is for when used with DC<br>Electrical and optical data are measured at 25 °C<br>The specified 72 and 110 VAC/VDC versions are built with a bridge rectifier<br>The specified 72 and 110 VAC/VDC versions are built with a protection diode<br>In case one LED fails, the other pair of still functioning LED <sub>2</sub> s is working. The light<br>output then is half in order to indicate the malfunction and shows this way the<br>need for replacement<br>Luminosity and wave length variations caused by LED manufacturing processes<br>may cause slight differences regarding the illumination. The customer has to<br>decide what resistor shall be used to the LED |