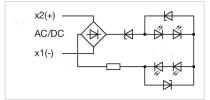

|
| Hints:                            | A suitable LED remover Part No. 700.006.0<br>The luminous intensity stated is for when used with DC<br>Electrical and optical data are measured at 25 °C<br>The specified 72 and 110 VAC/VDC versions are built with a bridge rectifier<br>The specified 72 and 110 VAC/VDC versions are built with a protection diode<br>In case one LED fails, the other pair of still functioning LED <sub>2</sub> s is working. The light<br>output then is half in order to indicate the malfunction and shows this way the<br>need for replacement<br>Luminosity and wave length variations caused by LED manufacturing processes<br>may cause slight differences regarding the illumination. The customer has to<br>decide what resistor shall be used to the LED |

## Wiring diagrams:



## **Dimension drawings:**