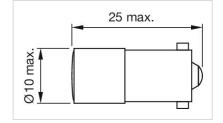

| A suitable LED remover Part No. 700.006.0<br>The luminous intensity stated is for when used with DC<br>Electrical and optical data are measured at 25 °C<br>The specified 72 and 110 VAC/VDC versions are built with a bridge rectifier<br>The specified 72 and 110 VAC/VDC versions are built with a protection diode<br>In case one LED fails, the other pair of still functioning LED <sub>2</sub> s is working. The light<br>output then is half in order to indicate the malfunction and shows this way the<br>need for replacement<br>Luminosity and wave length variations caused by LED manufacturing processes<br>may cause slight differences regarding the illumination. The customer has to<br>decide what resistor shall be used to the LED |

## Wiring diagrams:



## **Dimension drawings:**