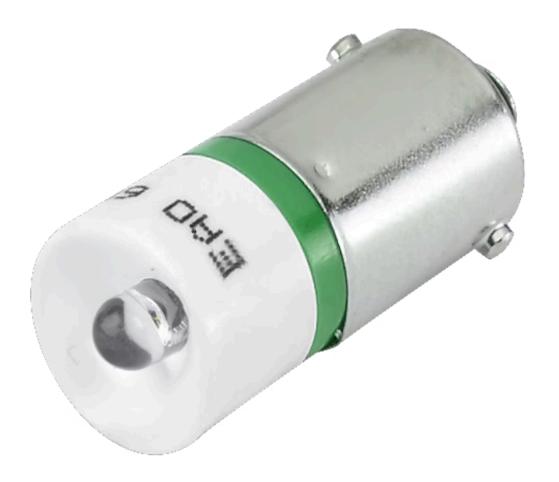

## 10-4H21.1035P Single-LED

| <b>OPERATING-/INDICATION PART</b> |                                                                                                                                                                                                                                                                                                                                                                                                                                                                                                                                                                                                                                                                                                                                             |
|-----------------------------------|---------------------------------------------------------------------------------------------------------------------------------------------------------------------------------------------------------------------------------------------------------------------------------------------------------------------------------------------------------------------------------------------------------------------------------------------------------------------------------------------------------------------------------------------------------------------------------------------------------------------------------------------------------------------------------------------------------------------------------------------|
| Illumination colour:              | Green                                                                                                                                                                                                                                                                                                                                                                                                                                                                                                                                                                                                                                                                                                                                       |
|                                   |                                                                                                                                                                                                                                                                                                                                                                                                                                                                                                                                                                                                                                                                                                                                             |
| ELECTRICAL CHARACTERISTICS        |                                                                                                                                                                                                                                                                                                                                                                                                                                                                                                                                                                                                                                                                                                                                             |
| Operating voltage:                | 72 V AC/DC                                                                                                                                                                                                                                                                                                                                                                                                                                                                                                                                                                                                                                                                                                                                  |
| Operation current:                | 2,2 mA -30%/+25%                                                                                                                                                                                                                                                                                                                                                                                                                                                                                                                                                                                                                                                                                                                            |
| Lumi. Intensity:                  | 4 x 478 mcd                                                                                                                                                                                                                                                                                                                                                                                                                                                                                                                                                                                                                                                                                                                                 |
|                                   |                                                                                                                                                                                                                                                                                                                                                                                                                                                                                                                                                                                                                                                                                                                                             |
| MECHANICAL CHARACTERISTICS        |                                                                                                                                                                                                                                                                                                                                                                                                                                                                                                                                                                                                                                                                                                                                             |
| Weight:                           | 0.002 kg                                                                                                                                                                                                                                                                                                                                                                                                                                                                                                                                                                                                                                                                                                                                    |
|                                   |                                                                                                                                                                                                                                                                                                                                                                                                                                                                                                                                                                                                                                                                                                                                             |
| CERTIFICATE                       |                                                                                                                                                                                                                                                                                                                                                                                                                                                                                                                                                                                                                                                                                                                                             |
| REACH:                            | REACH compliant                                                                                                                                                                                                                                                                                                                                                                                                                                                                                                                                                                                                                                                                                                                             |
| RoHS:                             | RoHS compliant                                                                                                                                                                                                                                                                                                                                                                                                                                                                                                                                                                                                                                                                                                                              |
|                                   |                                                                                                                                                                                                                                                                                                                                                                                                                                                                                                                                                                                                                                                                                                                                             |
| OTHER                             |                                                                                                                                                                                                                                                                                                                                                                                                                                                                                                                                                                                                                                                                                                                                             |
| Short Description:                | Single-LED, BA9s, Green, 72 V AC/DC                                                                                                                                                                                                                                                                                                                                                                                                                                                                                                                                                                                                                                                                                                         |
| Kind of illlumination:            | Multi-LED EN 50155                                                                                                                                                                                                                                                                                                                                                                                                                                                                                                                                                                                                                                                                                                                          |
| Hints:                            | A suitable LED remover Part No. 700.006.0<br>The luminous intensity stated is for when used with DC<br>Electrical and optical data are measured at 25 °C<br>The specified 72 and 110 VAC/VDC versions are built with a bridge rectifier<br>The specified 72 and 110 VAC/VDC versions are built with a protection diode<br>In case one LED fails, the other pair of still functioning LED's is working. The light<br>output then is half in order to indicate the malfunction and shows this way the<br>need for replacement<br>Luminosity and wave length variations caused by LED manufacturing processes<br>may cause slight differences regarding the illumination. The customer has to<br>decide what resistor shall be used to the LED |