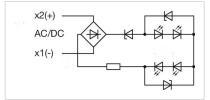

|
| Hints:                            | A suitable LED remover Part No. 700.006.0<br>The luminous intensity stated is for when used with DC<br>Electrical and optical data are measured at 25 °C<br>The specified 72 and 110 VAC/VDC versions are built with a bridge rectifier<br>The specified 72 and 110 VAC/VDC versions are built with a protection diode<br>In case one LED fails, the other pair of still functioning LED's is working. The light<br>output then is half in order to indicate the malfunction and shows this way the<br>need for replacement<br>Luminosity and wave length variations caused by LED manufacturing processes<br>may cause slight differences regarding the illumination. The customer has to<br>decide what resistor shall be used to the LED |

## Wiring diagrams:



## **Dimension drawings:**