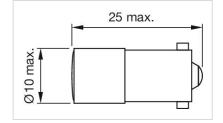

| A suitable LED remover Part No. 700.006.0<br>The luminous intensity stated is for when used with DC<br>Electrical and optical data are measured at 25 °C<br>The specified 72 and 110 VAC/VDC versions are built with a bridge rectifier<br>The specified 72 and 110 VAC/VDC versions are built with a protection diode<br>In case one LED fails, the other pair of still functioning LED's is working. The light<br>output then is half in order to indicate the malfunction and shows this way the<br>need for replacement<br>Luminosity and wave length variations caused by LED manufacturing processes<br>may cause slight differences regarding the illumination. The customer has to<br>decide what resistor shall be used to the LED |

## Wiring diagrams:



## **Dimension drawings:**