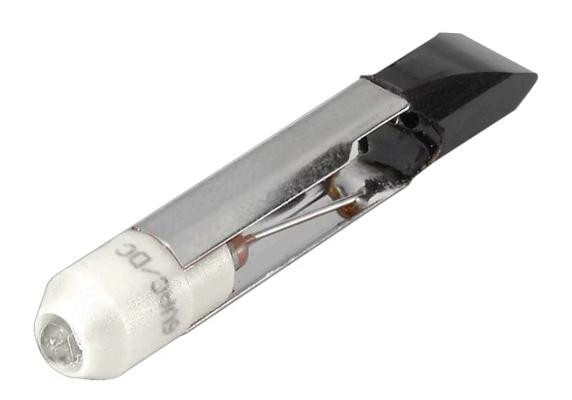

## 10-2K13.1079 Single-LED

| <b>OPERATING-/INDICATION PART</b> |                                                                                                                                                                                                                                                                                                                                                                                                                                                                                                                                                                                                                                                                                                  |
|-----------------------------------|--------------------------------------------------------------------------------------------------------------------------------------------------------------------------------------------------------------------------------------------------------------------------------------------------------------------------------------------------------------------------------------------------------------------------------------------------------------------------------------------------------------------------------------------------------------------------------------------------------------------------------------------------------------------------------------------------|
| Illumination colour:              | White                                                                                                                                                                                                                                                                                                                                                                                                                                                                                                                                                                                                                                                                                            |
|                                   |                                                                                                                                                                                                                                                                                                                                                                                                                                                                                                                                                                                                                                                                                                  |
| ELECTRICAL CHARACTERISTICS        |                                                                                                                                                                                                                                                                                                                                                                                                                                                                                                                                                                                                                                                                                                  |
| Operating voltage:                | 28 V AC/DC +10%                                                                                                                                                                                                                                                                                                                                                                                                                                                                                                                                                                                                                                                                                  |
| Operation current:                | 2,5 - 5 mA ±15 %                                                                                                                                                                                                                                                                                                                                                                                                                                                                                                                                                                                                                                                                                 |
| Lumi. Intensity:                  | 750 mcd                                                                                                                                                                                                                                                                                                                                                                                                                                                                                                                                                                                                                                                                                          |
|                                   |                                                                                                                                                                                                                                                                                                                                                                                                                                                                                                                                                                                                                                                                                                  |
| MECHANICAL CHARACTERISTICS        |                                                                                                                                                                                                                                                                                                                                                                                                                                                                                                                                                                                                                                                                                                  |
| Weight:                           | 0.002 kg                                                                                                                                                                                                                                                                                                                                                                                                                                                                                                                                                                                                                                                                                         |
|                                   |                                                                                                                                                                                                                                                                                                                                                                                                                                                                                                                                                                                                                                                                                                  |
| CERTIFICATE                       |                                                                                                                                                                                                                                                                                                                                                                                                                                                                                                                                                                                                                                                                                                  |
| REACH:                            | REACH compliant                                                                                                                                                                                                                                                                                                                                                                                                                                                                                                                                                                                                                                                                                  |
| RoHS:                             | RoHS compliant                                                                                                                                                                                                                                                                                                                                                                                                                                                                                                                                                                                                                                                                                   |
|                                   |                                                                                                                                                                                                                                                                                                                                                                                                                                                                                                                                                                                                                                                                                                  |
|                                   |                                                                                                                                                                                                                                                                                                                                                                                                                                                                                                                                                                                                                                                                                                  |
| OTHER                             |                                                                                                                                                                                                                                                                                                                                                                                                                                                                                                                                                                                                                                                                                                  |
| Short Description:                | Single-LED, T6.9, White, 28 V AC/DC +10%                                                                                                                                                                                                                                                                                                                                                                                                                                                                                                                                                                                                                                                         |
| Kind of illlumination:            | Single-LED                                                                                                                                                                                                                                                                                                                                                                                                                                                                                                                                                                                                                                                                                       |
| Hints:                            | Order two LEDs<br>For LED element fitting information see Application guidelines, LED polarity<br>Due to high surface temperatures, the series resistor must not be soldered directly<br>to the terminals of the equipment (use a terminal plate)<br>When using AC/DC types with AC operation, slight flickering can occur<br>The luminous intensity stated is for when used with DC<br>Electrical and optical data are measured at 25 °C<br>The specified versions are built with a protection diode (halve wave rectifier) in<br>series and the LED<br>Luminosity and wave length variations caused by LED manufacturing processes<br>may cause slight differences regarding the illumination. |