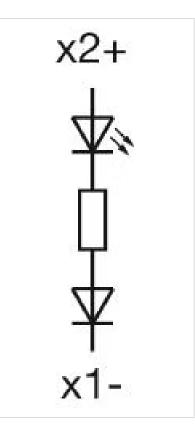

br>For LED element fitting information see Application guidelines, LED polarity<br>Due to high surface temperatures, the series resistor must not be soldered directly<br>to the terminals of the equipment (use a terminal plate)<br>When using AC/DC types with AC operation, slight flickering can occur<br>The luminous intensity stated is for when used with DC<br>Electrical and optical data are measured at 25 °C<br>The specified versions are built with a protection diode (halve wave rectifier) in<br>series and the LED<br>Luminosity and wave length variations caused by LED manufacturing processes<br>may cause slight differences regarding the illumination. |

Where supply voltages are over 48 V, a voltage-reduction element (external protective series resistor) must be used.

## Wiring diagrams:



Dimension drawings: