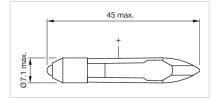

ing information see Application guidelines, LED polarity<br>Due to high surface temperatures, the series resistor must not be soldered directly<br>to the terminals of the equipment (use a terminal plate)<br>When using AC/DC types with AC operation, slight flickering can occur<br>The luminous intensity stated is for when used with DC<br>Electrical and optical data are measured at 25 °C<br>The specified versions are built with a protection diode (halve wave rectifier) in<br>series and the LED<br>Luminosity and wave length variations caused by LED manufacturing processes<br>may cause slight differences regarding the illumination. |

Where supply voltages are over 48 V, a voltage-reduction element (external protective series resistor) must be used.

## Wiring diagrams:



Dimension drawings: