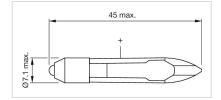

voltage-reduction element (external protective series resistor) must be used.

Dimension drawings: