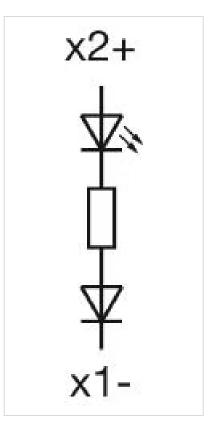

## 10-2K13.1076 Single-LED

| OPERATING-/INDICATION PART |                                                                                                                                                                                                                                                                                                                                                                                                                                                                                                                                                                                                                                                                                                                                                                                                                   |
|----------------------------|-------------------------------------------------------------------------------------------------------------------------------------------------------------------------------------------------------------------------------------------------------------------------------------------------------------------------------------------------------------------------------------------------------------------------------------------------------------------------------------------------------------------------------------------------------------------------------------------------------------------------------------------------------------------------------------------------------------------------------------------------------------------------------------------------------------------|
| Illumination colour:       | Blue                                                                                                                                                                                                                                                                                                                                                                                                                                                                                                                                                                                                                                                                                                                                                                                                              |
|                            |                                                                                                                                                                                                                                                                                                                                                                                                                                                                                                                                                                                                                                                                                                                                                                                                                   |
| ELECTRICAL CHARACTERISTICS |                                                                                                                                                                                                                                                                                                                                                                                                                                                                                                                                                                                                                                                                                                                                                                                                                   |
| Operating voltage:         | 28 V AC/DC +10%                                                                                                                                                                                                                                                                                                                                                                                                                                                                                                                                                                                                                                                                                                                                                                                                   |
| Operation current:         | 9 - 17 mA ±15 %                                                                                                                                                                                                                                                                                                                                                                                                                                                                                                                                                                                                                                                                                                                                                                                                   |
| Lumi. Intensity:           | 780 mcd                                                                                                                                                                                                                                                                                                                                                                                                                                                                                                                                                                                                                                                                                                                                                                                                           |
|                            |                                                                                                                                                                                                                                                                                                                                                                                                                                                                                                                                                                                                                                                                                                                                                                                                                   |
| MECHANICAL CHARACTERISTICS |                                                                                                                                                                                                                                                                                                                                                                                                                                                                                                                                                                                                                                                                                                                                                                                                                   |
| Weight:                    | 0.002 kg                                                                                                                                                                                                                                                                                                                                                                                                                                                                                                                                                                                                                                                                                                                                                                                                          |
|                            |                                                                                                                                                                                                                                                                                                                                                                                                                                                                                                                                                                                                                                                                                                                                                                                                                   |
| CERTIFICATE                |                                                                                                                                                                                                                                                                                                                                                                                                                                                                                                                                                                                                                                                                                                                                                                                                                   |
| REACH:                     | REACH compliant                                                                                                                                                                                                                                                                                                                                                                                                                                                                                                                                                                                                                                                                                                                                                                                                   |
| RoHS:                      | RoHS compliant                                                                                                                                                                                                                                                                                                                                                                                                                                                                                                                                                                                                                                                                                                                                                                                                    |
|                            |                                                                                                                                                                                                                                                                                                                                                                                                                                                                                                                                                                                                                                                                                                                                                                                                                   |
| OTHER                      |                                                                                                                                                                                                                                                                                                                                                                                                                                                                                                                                                                                                                                                                                                                                                                                                                   |
| Short Description:         | Single-LED, T6.9, Blue, 28 V AC/DC +10%                                                                                                                                                                                                                                                                                                                                                                                                                                                                                                                                                                                                                                                                                                                                                                           |
| Kind of illlumination:     | Single-LED                                                                                                                                                                                                                                                                                                                                                                                                                                                                                                                                                                                                                                                                                                                                                                                                        |
| Hints:                     | Order two LEDs,For LED element fitting information see Application guidelines,<br>LED polarity,Due to high surface temperatures, the series resistor must not be<br>soldered directly to the terminals of the equipment (use a terminal plate),When<br>using AC/DC types with AC operation, slight flickering can occur,The luminous<br>intensity stated is for when used with<br>DC,Electrical and optical data are measured at 25 °C,The specified versions are<br>built with a protection diode (halve wave rectifier) in series and the LED,Luminosity<br>and wave length variations caused by LED manufacturing processes may cause<br>slight differences regarding the illumination.,Where supply voltages are over 48 V, a<br>voltage-reduction element (external protective series resistor) must be used |