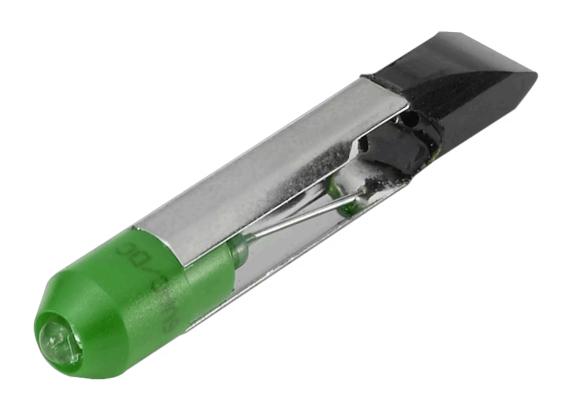

## 10-2K12.1075 Single-LED

| <b>OPERATING-/INDICATION PART</b> |                                                                                                                                                                                                                                                                                                                                                                                                                                                                                                                                                                                                                                                                                                                                                                                                                    |
|-----------------------------------|--------------------------------------------------------------------------------------------------------------------------------------------------------------------------------------------------------------------------------------------------------------------------------------------------------------------------------------------------------------------------------------------------------------------------------------------------------------------------------------------------------------------------------------------------------------------------------------------------------------------------------------------------------------------------------------------------------------------------------------------------------------------------------------------------------------------|
| Illumination colour:              | Green                                                                                                                                                                                                                                                                                                                                                                                                                                                                                                                                                                                                                                                                                                                                                                                                              |
|                                   |                                                                                                                                                                                                                                                                                                                                                                                                                                                                                                                                                                                                                                                                                                                                                                                                                    |
| ELECTRICAL CHARACTERISTICS        |                                                                                                                                                                                                                                                                                                                                                                                                                                                                                                                                                                                                                                                                                                                                                                                                                    |
| Operating voltage:                | 24 V AC/DC +10%                                                                                                                                                                                                                                                                                                                                                                                                                                                                                                                                                                                                                                                                                                                                                                                                    |
| Operation current:                | 4 - 7 mA ±15 %                                                                                                                                                                                                                                                                                                                                                                                                                                                                                                                                                                                                                                                                                                                                                                                                     |
| Lumi. Intensity:                  | 1050 mcd                                                                                                                                                                                                                                                                                                                                                                                                                                                                                                                                                                                                                                                                                                                                                                                                           |
|                                   |                                                                                                                                                                                                                                                                                                                                                                                                                                                                                                                                                                                                                                                                                                                                                                                                                    |
| MECHANICAL CHARACTERISTICS        |                                                                                                                                                                                                                                                                                                                                                                                                                                                                                                                                                                                                                                                                                                                                                                                                                    |
| Weight:                           | 0.002 kg                                                                                                                                                                                                                                                                                                                                                                                                                                                                                                                                                                                                                                                                                                                                                                                                           |
|                                   |                                                                                                                                                                                                                                                                                                                                                                                                                                                                                                                                                                                                                                                                                                                                                                                                                    |
| CERTIFICATE                       |                                                                                                                                                                                                                                                                                                                                                                                                                                                                                                                                                                                                                                                                                                                                                                                                                    |
| REACH:                            | REACH compliant                                                                                                                                                                                                                                                                                                                                                                                                                                                                                                                                                                                                                                                                                                                                                                                                    |
| RoHS:                             | RoHS compliant                                                                                                                                                                                                                                                                                                                                                                                                                                                                                                                                                                                                                                                                                                                                                                                                     |
|                                   |                                                                                                                                                                                                                                                                                                                                                                                                                                                                                                                                                                                                                                                                                                                                                                                                                    |
| OTHER                             |                                                                                                                                                                                                                                                                                                                                                                                                                                                                                                                                                                                                                                                                                                                                                                                                                    |
| Short Description:                | Single-LED, T6.9, Green, 24 V AC/DC +10%                                                                                                                                                                                                                                                                                                                                                                                                                                                                                                                                                                                                                                                                                                                                                                           |
| Kind of illlumination:            | Single-LED                                                                                                                                                                                                                                                                                                                                                                                                                                                                                                                                                                                                                                                                                                                                                                                                         |
| Hints:                            | Order two LEDs,For LED element fitting information see Application guidelines,<br>LED polarity,Due to high surface temperatures, the series resistor must not be<br>soldered directly to the terminals of the equipment (use a terminal plate),When<br>using AC/DC types with AC operation, slight flickering can occur,The luminous<br>intensity stated is for when used with<br>DC,Electrical and optical data are measured at 25 °C,The specified versions are<br>built with a protection diode (halve wave rectifier) in series and the LED,Luminosity<br>and wave length variations caused by LED manufacturing processes may cause<br>slight differences regarding the illumination.,Where supply voltages are over 48 V, a<br>voltage-reduction element (external protective series resistor) must be used. |