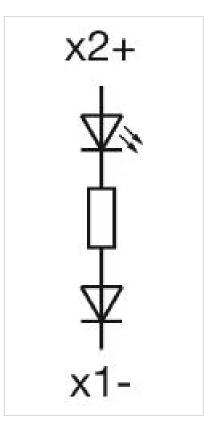

## 10-2K12.1075 Single-LED

| <b>OPERATING-/INDICATION PART</b> |                                                                                                                                                                                                                                                                                                                                                                                                                                                                                                                                                                                                                                                                                                                                                                                                                    |
|-----------------------------------|--------------------------------------------------------------------------------------------------------------------------------------------------------------------------------------------------------------------------------------------------------------------------------------------------------------------------------------------------------------------------------------------------------------------------------------------------------------------------------------------------------------------------------------------------------------------------------------------------------------------------------------------------------------------------------------------------------------------------------------------------------------------------------------------------------------------|
| Illumination colour:              | Green                                                                                                                                                                                                                                                                                                                                                                                                                                                                                                                                                                                                                                                                                                                                                                                                              |
|                                   |                                                                                                                                                                                                                                                                                                                                                                                                                                                                                                                                                                                                                                                                                                                                                                                                                    |
| ELECTRICAL CHARACTERISTICS        |                                                                                                                                                                                                                                                                                                                                                                                                                                                                                                                                                                                                                                                                                                                                                                                                                    |
| Operating voltage:                | 24 V AC/DC +10%                                                                                                                                                                                                                                                                                                                                                                                                                                                                                                                                                                                                                                                                                                                                                                                                    |
| Operation current:                | 4 - 7 mA ±15 %                                                                                                                                                                                                                                                                                                                                                                                                                                                                                                                                                                                                                                                                                                                                                                                                     |
| Lumi. Intensity:                  | 1050 mcd                                                                                                                                                                                                                                                                                                                                                                                                                                                                                                                                                                                                                                                                                                                                                                                                           |
|                                   |                                                                                                                                                                                                                                                                                                                                                                                                                                                                                                                                                                                                                                                                                                                                                                                                                    |
| MECHANICAL CHARACTERISTICS        |                                                                                                                                                                                                                                                                                                                                                                                                                                                                                                                                                                                                                                                                                                                                                                                                                    |
| Weight:                           | 0.002 kg                                                                                                                                                                                                                                                                                                                                                                                                                                                                                                                                                                                                                                                                                                                                                                                                           |
|                                   |                                                                                                                                                                                                                                                                                                                                                                                                                                                                                                                                                                                                                                                                                                                                                                                                                    |
| CERTIFICATE                       |                                                                                                                                                                                                                                                                                                                                                                                                                                                                                                                                                                                                                                                                                                                                                                                                                    |
| REACH:                            | REACH compliant                                                                                                                                                                                                                                                                                                                                                                                                                                                                                                                                                                                                                                                                                                                                                                                                    |
| RoHS:                             | RoHS compliant                                                                                                                                                                                                                                                                                                                                                                                                                                                                                                                                                                                                                                                                                                                                                                                                     |
|                                   |                                                                                                                                                                                                                                                                                                                                                                                                                                                                                                                                                                                                                                                                                                                                                                                                                    |
| OTHER                             |                                                                                                                                                                                                                                                                                                                                                                                                                                                                                                                                                                                                                                                                                                                                                                                                                    |
| Short Description:                | Single-LED, T6.9, Green, 24 V AC/DC +10%                                                                                                                                                                                                                                                                                                                                                                                                                                                                                                                                                                                                                                                                                                                                                                           |
| Kind of illlumination:            | Single-LED                                                                                                                                                                                                                                                                                                                                                                                                                                                                                                                                                                                                                                                                                                                                                                                                         |
| Hints:                            | Order two LEDs,For LED element fitting information see Application guidelines,<br>LED polarity,Due to high surface temperatures, the series resistor must not be<br>soldered directly to the terminals of the equipment (use a terminal plate),When<br>using AC/DC types with AC operation, slight flickering can occur,The luminous<br>intensity stated is for when used with<br>DC,Electrical and optical data are measured at 25 °C,The specified versions are<br>built with a protection diode (halve wave rectifier) in series and the LED,Luminosity<br>and wave length variations caused by LED manufacturing processes may cause<br>slight differences regarding the illumination.,Where supply voltages are over 48 V, a<br>voltage-reduction element (external protective series resistor) must be used. |