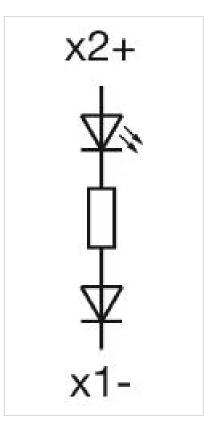

## 10-2K09.1076 Single-LED

| <b>OPERATING-/INDICATION PART</b> |                                                                                                                                                                                                                                                                                                                                                                                                                                                                                                                                                                                                                                                                                                                                                                                                                           |
|-----------------------------------|---------------------------------------------------------------------------------------------------------------------------------------------------------------------------------------------------------------------------------------------------------------------------------------------------------------------------------------------------------------------------------------------------------------------------------------------------------------------------------------------------------------------------------------------------------------------------------------------------------------------------------------------------------------------------------------------------------------------------------------------------------------------------------------------------------------------------|
| Illumination colour:              | Blue                                                                                                                                                                                                                                                                                                                                                                                                                                                                                                                                                                                                                                                                                                                                                                                                                      |
|                                   |                                                                                                                                                                                                                                                                                                                                                                                                                                                                                                                                                                                                                                                                                                                                                                                                                           |
| ELECTRICAL CHARACTERISTICS        |                                                                                                                                                                                                                                                                                                                                                                                                                                                                                                                                                                                                                                                                                                                                                                                                                           |
| Operating voltage:                | 12 V AC/DC +10%                                                                                                                                                                                                                                                                                                                                                                                                                                                                                                                                                                                                                                                                                                                                                                                                           |
| Operation current:                | 9 - 17 mA ±15 %                                                                                                                                                                                                                                                                                                                                                                                                                                                                                                                                                                                                                                                                                                                                                                                                           |
| Lumi. Intensity:                  | 780 mcd                                                                                                                                                                                                                                                                                                                                                                                                                                                                                                                                                                                                                                                                                                                                                                                                                   |
|                                   |                                                                                                                                                                                                                                                                                                                                                                                                                                                                                                                                                                                                                                                                                                                                                                                                                           |
| MECHANICAL CHARACTERISTICS        |                                                                                                                                                                                                                                                                                                                                                                                                                                                                                                                                                                                                                                                                                                                                                                                                                           |
| Weight:                           | 0.002 kg                                                                                                                                                                                                                                                                                                                                                                                                                                                                                                                                                                                                                                                                                                                                                                                                                  |
|                                   |                                                                                                                                                                                                                                                                                                                                                                                                                                                                                                                                                                                                                                                                                                                                                                                                                           |
| CERTIFICATE                       |                                                                                                                                                                                                                                                                                                                                                                                                                                                                                                                                                                                                                                                                                                                                                                                                                           |
| REACH:                            | REACH compliant                                                                                                                                                                                                                                                                                                                                                                                                                                                                                                                                                                                                                                                                                                                                                                                                           |
| RoHS:                             | RoHS compliant                                                                                                                                                                                                                                                                                                                                                                                                                                                                                                                                                                                                                                                                                                                                                                                                            |
|                                   |                                                                                                                                                                                                                                                                                                                                                                                                                                                                                                                                                                                                                                                                                                                                                                                                                           |
| OTHER                             |                                                                                                                                                                                                                                                                                                                                                                                                                                                                                                                                                                                                                                                                                                                                                                                                                           |
| Short Description:                | Single-LED, T6.9, Blue, 12 V AC/DC +10%                                                                                                                                                                                                                                                                                                                                                                                                                                                                                                                                                                                                                                                                                                                                                                                   |
| Kind of illlumination:            | Single-LED                                                                                                                                                                                                                                                                                                                                                                                                                                                                                                                                                                                                                                                                                                                                                                                                                |
| Hints:                            | Order two LEDs, For LED element fitting information see Application guidelines,<br>LED polarity, Due to high surface temperatures, the series resistor must not be<br>soldered directly to the terminals of the equipment (use a terminal plate), When<br>using AC/DC types with AC operation, slight flickering can occur, The luminous<br>intensity stated is for when used with<br>DC, Electrical and optical data are measured at 25 °C, The specified versions are<br>built with a protection diode (halve wave rectifier) in series and the LED, Luminosity<br>and wave length variations caused by LED manufacturing processes may cause<br>slight differences regarding the illumination., Where supply voltages are over 48 V, a<br>voltage-reduction element (external protective series resistor) must be used |