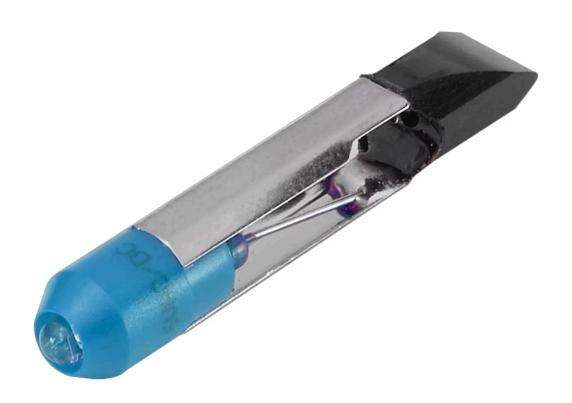

## 10-2K09.1076 Single-LED

| <b>OPERATING-/INDICATION PART</b> |                                                                                                                                                                                                                                                                                                                                                                                                                                                                                                                                                                                                                                                                                                                                                                                                                           |
|-----------------------------------|---------------------------------------------------------------------------------------------------------------------------------------------------------------------------------------------------------------------------------------------------------------------------------------------------------------------------------------------------------------------------------------------------------------------------------------------------------------------------------------------------------------------------------------------------------------------------------------------------------------------------------------------------------------------------------------------------------------------------------------------------------------------------------------------------------------------------|
| Illumination colour:              | Blue                                                                                                                                                                                                                                                                                                                                                                                                                                                                                                                                                                                                                                                                                                                                                                                                                      |
|                                   |                                                                                                                                                                                                                                                                                                                                                                                                                                                                                                                                                                                                                                                                                                                                                                                                                           |
| ELECTRICAL CHARACTERISTICS        |                                                                                                                                                                                                                                                                                                                                                                                                                                                                                                                                                                                                                                                                                                                                                                                                                           |
| Operating voltage:                | 12 V AC/DC +10%                                                                                                                                                                                                                                                                                                                                                                                                                                                                                                                                                                                                                                                                                                                                                                                                           |
| Operation current:                | 9 - 17 mA ±15 %                                                                                                                                                                                                                                                                                                                                                                                                                                                                                                                                                                                                                                                                                                                                                                                                           |
| Lumi. Intensity:                  | 780 mcd                                                                                                                                                                                                                                                                                                                                                                                                                                                                                                                                                                                                                                                                                                                                                                                                                   |
|                                   |                                                                                                                                                                                                                                                                                                                                                                                                                                                                                                                                                                                                                                                                                                                                                                                                                           |
| MECHANICAL CHARACTERISTICS        |                                                                                                                                                                                                                                                                                                                                                                                                                                                                                                                                                                                                                                                                                                                                                                                                                           |
| Weight:                           | 0.002 kg                                                                                                                                                                                                                                                                                                                                                                                                                                                                                                                                                                                                                                                                                                                                                                                                                  |
|                                   |                                                                                                                                                                                                                                                                                                                                                                                                                                                                                                                                                                                                                                                                                                                                                                                                                           |
| CERTIFICATE                       |                                                                                                                                                                                                                                                                                                                                                                                                                                                                                                                                                                                                                                                                                                                                                                                                                           |
| REACH:                            | REACH compliant                                                                                                                                                                                                                                                                                                                                                                                                                                                                                                                                                                                                                                                                                                                                                                                                           |
| RoHS:                             | RoHS compliant                                                                                                                                                                                                                                                                                                                                                                                                                                                                                                                                                                                                                                                                                                                                                                                                            |
|                                   |                                                                                                                                                                                                                                                                                                                                                                                                                                                                                                                                                                                                                                                                                                                                                                                                                           |
| OTHER                             |                                                                                                                                                                                                                                                                                                                                                                                                                                                                                                                                                                                                                                                                                                                                                                                                                           |
| Short Description:                | Single-LED, T6.9, Blue, 12 V AC/DC +10%                                                                                                                                                                                                                                                                                                                                                                                                                                                                                                                                                                                                                                                                                                                                                                                   |
| Kind of illlumination:            | Single-LED                                                                                                                                                                                                                                                                                                                                                                                                                                                                                                                                                                                                                                                                                                                                                                                                                |
| Hints:                            | Order two LEDs, For LED element fitting information see Application guidelines,<br>LED polarity, Due to high surface temperatures, the series resistor must not be<br>soldered directly to the terminals of the equipment (use a terminal plate), When<br>using AC/DC types with AC operation, slight flickering can occur, The luminous<br>intensity stated is for when used with<br>DC, Electrical and optical data are measured at 25 °C, The specified versions are<br>built with a protection diode (halve wave rectifier) in series and the LED, Luminosity<br>and wave length variations caused by LED manufacturing processes may cause<br>slight differences regarding the illumination., Where supply voltages are over 48 V, a<br>voltage-reduction element (external protective series resistor) must be used |