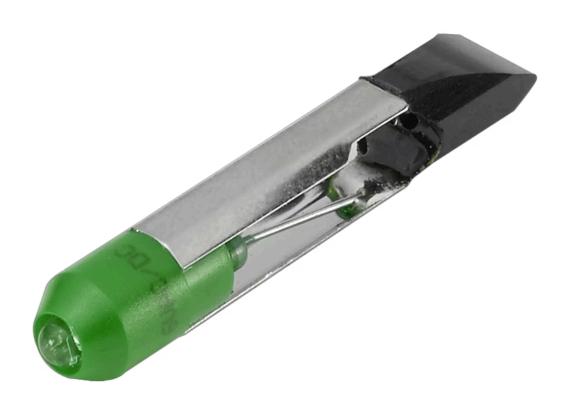

## 10-2K09.1075 Single-LED

| <b>OPERATING-/INDICATION PART</b> |                                                                                                                                                                                                                                                                                                                                                                                                                                                                                                                                                                                                                                                                                                                                                                                                                    |
|-----------------------------------|--------------------------------------------------------------------------------------------------------------------------------------------------------------------------------------------------------------------------------------------------------------------------------------------------------------------------------------------------------------------------------------------------------------------------------------------------------------------------------------------------------------------------------------------------------------------------------------------------------------------------------------------------------------------------------------------------------------------------------------------------------------------------------------------------------------------|
| Illumination colour:              | Green                                                                                                                                                                                                                                                                                                                                                                                                                                                                                                                                                                                                                                                                                                                                                                                                              |
|                                   |                                                                                                                                                                                                                                                                                                                                                                                                                                                                                                                                                                                                                                                                                                                                                                                                                    |
| ELECTRICAL CHARACTERISTICS        |                                                                                                                                                                                                                                                                                                                                                                                                                                                                                                                                                                                                                                                                                                                                                                                                                    |
| Operating voltage:                | 12 V AC/DC +10%                                                                                                                                                                                                                                                                                                                                                                                                                                                                                                                                                                                                                                                                                                                                                                                                    |
| Operation current:                | 4 - 7 mA ±15 %                                                                                                                                                                                                                                                                                                                                                                                                                                                                                                                                                                                                                                                                                                                                                                                                     |
| Lumi. Intensity:                  | 1050 mcd                                                                                                                                                                                                                                                                                                                                                                                                                                                                                                                                                                                                                                                                                                                                                                                                           |
|                                   |                                                                                                                                                                                                                                                                                                                                                                                                                                                                                                                                                                                                                                                                                                                                                                                                                    |
| MECHANICAL CHARACTERISTICS        |                                                                                                                                                                                                                                                                                                                                                                                                                                                                                                                                                                                                                                                                                                                                                                                                                    |
| Weight:                           | 0.002 kg                                                                                                                                                                                                                                                                                                                                                                                                                                                                                                                                                                                                                                                                                                                                                                                                           |
|                                   |                                                                                                                                                                                                                                                                                                                                                                                                                                                                                                                                                                                                                                                                                                                                                                                                                    |
| CERTIFICATE                       |                                                                                                                                                                                                                                                                                                                                                                                                                                                                                                                                                                                                                                                                                                                                                                                                                    |
| REACH:                            | REACH compliant                                                                                                                                                                                                                                                                                                                                                                                                                                                                                                                                                                                                                                                                                                                                                                                                    |
| RoHS:                             | RoHS compliant                                                                                                                                                                                                                                                                                                                                                                                                                                                                                                                                                                                                                                                                                                                                                                                                     |
|                                   |                                                                                                                                                                                                                                                                                                                                                                                                                                                                                                                                                                                                                                                                                                                                                                                                                    |
| OTHER                             |                                                                                                                                                                                                                                                                                                                                                                                                                                                                                                                                                                                                                                                                                                                                                                                                                    |
| Short Description:                | Single-LED, T6.9, Green, 12 V AC/DC +10%                                                                                                                                                                                                                                                                                                                                                                                                                                                                                                                                                                                                                                                                                                                                                                           |
| Kind of illlumination:            | Single-LED                                                                                                                                                                                                                                                                                                                                                                                                                                                                                                                                                                                                                                                                                                                                                                                                         |
| Hints:                            | Order two LEDs,For LED element fitting information see Application guidelines,<br>LED polarity,Due to high surface temperatures, the series resistor must not be<br>soldered directly to the terminals of the equipment (use a terminal plate),When<br>using AC/DC types with AC operation, slight flickering can occur,The luminous<br>intensity stated is for when used with<br>DC,Electrical and optical data are measured at 25 °C,The specified versions are<br>built with a protection diode (halve wave rectifier) in series and the LED,Luminosity<br>and wave length variations caused by LED manufacturing processes may cause<br>slight differences regarding the illumination.,Where supply voltages are over 48 V, a<br>voltage-reduction element (external protective series resistor) must be used. |