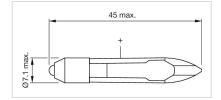

s,For LED element fitting information see Application guidelines,<br>LED polarity,Due to high surface temperatures, the series resistor must not be<br>soldered directly to the terminals of the equipment (use a terminal plate),When<br>using AC/DC types with AC operation, slight flickering can occur,The luminous<br>intensity stated is for when used with<br>DC,Electrical and optical data are measured at 25 °C,The specified versions are<br>built with a protection diode (halve wave rectifier) in series and the LED,Luminosity<br>and wave length variations caused by LED manufacturing processes may cause<br>slight differences regarding the illumination.,Where supply voltages are over 48 V, a<br>voltage-reduction element (external protective series resistor) must be used. |



Dimension drawings: