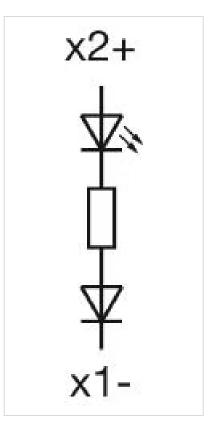

## 10-2K09.1075 Single-LED

| <b>OPERATING-/INDICATION PART</b> |                                                                                                                                                                                                                                                                                                                                                                                                                                                                                                                                                                                                                                                                                                                                                                                                                    |
|-----------------------------------|--------------------------------------------------------------------------------------------------------------------------------------------------------------------------------------------------------------------------------------------------------------------------------------------------------------------------------------------------------------------------------------------------------------------------------------------------------------------------------------------------------------------------------------------------------------------------------------------------------------------------------------------------------------------------------------------------------------------------------------------------------------------------------------------------------------------|
| Illumination colour:              | Green                                                                                                                                                                                                                                                                                                                                                                                                                                                                                                                                                                                                                                                                                                                                                                                                              |
|                                   |                                                                                                                                                                                                                                                                                                                                                                                                                                                                                                                                                                                                                                                                                                                                                                                                                    |
| ELECTRICAL CHARACTERISTICS        |                                                                                                                                                                                                                                                                                                                                                                                                                                                                                                                                                                                                                                                                                                                                                                                                                    |
| Operating voltage:                | 12 V AC/DC +10%                                                                                                                                                                                                                                                                                                                                                                                                                                                                                                                                                                                                                                                                                                                                                                                                    |
| Operation current:                | 4 - 7 mA ±15 %                                                                                                                                                                                                                                                                                                                                                                                                                                                                                                                                                                                                                                                                                                                                                                                                     |
| Lumi. Intensity:                  | 1050 mcd                                                                                                                                                                                                                                                                                                                                                                                                                                                                                                                                                                                                                                                                                                                                                                                                           |
|                                   |                                                                                                                                                                                                                                                                                                                                                                                                                                                                                                                                                                                                                                                                                                                                                                                                                    |
| MECHANICAL CHARACTERISTICS        |                                                                                                                                                                                                                                                                                                                                                                                                                                                                                                                                                                                                                                                                                                                                                                                                                    |
| Weight:                           | 0.002 kg                                                                                                                                                                                                                                                                                                                                                                                                                                                                                                                                                                                                                                                                                                                                                                                                           |
|                                   |                                                                                                                                                                                                                                                                                                                                                                                                                                                                                                                                                                                                                                                                                                                                                                                                                    |
| CERTIFICATE                       |                                                                                                                                                                                                                                                                                                                                                                                                                                                                                                                                                                                                                                                                                                                                                                                                                    |
| REACH:                            | REACH compliant                                                                                                                                                                                                                                                                                                                                                                                                                                                                                                                                                                                                                                                                                                                                                                                                    |
| RoHS:                             | RoHS compliant                                                                                                                                                                                                                                                                                                                                                                                                                                                                                                                                                                                                                                                                                                                                                                                                     |
|                                   |                                                                                                                                                                                                                                                                                                                                                                                                                                                                                                                                                                                                                                                                                                                                                                                                                    |
| OTHER                             |                                                                                                                                                                                                                                                                                                                                                                                                                                                                                                                                                                                                                                                                                                                                                                                                                    |
| Short Description:                | Single-LED, T6.9, Green, 12 V AC/DC +10%                                                                                                                                                                                                                                                                                                                                                                                                                                                                                                                                                                                                                                                                                                                                                                           |
| Kind of illlumination:            | Single-LED                                                                                                                                                                                                                                                                                                                                                                                                                                                                                                                                                                                                                                                                                                                                                                                                         |
| Hints:                            | Order two LEDs,For LED element fitting information see Application guidelines,<br>LED polarity,Due to high surface temperatures, the series resistor must not be<br>soldered directly to the terminals of the equipment (use a terminal plate),When<br>using AC/DC types with AC operation, slight flickering can occur,The luminous<br>intensity stated is for when used with<br>DC,Electrical and optical data are measured at 25 °C,The specified versions are<br>built with a protection diode (halve wave rectifier) in series and the LED,Luminosity<br>and wave length variations caused by LED manufacturing processes may cause<br>slight differences regarding the illumination.,Where supply voltages are over 48 V, a<br>voltage-reduction element (external protective series resistor) must be used. |