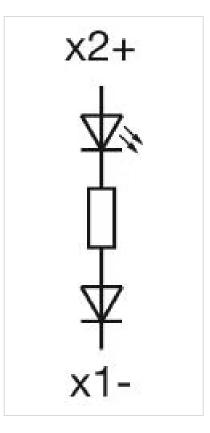

## 10-2J19.1042 Single-LED

| <b>OPERATING-/INDICATION PART</b> |                                                                                                                                                                                                                                                                                                                                                                                                                                                                                                                                                                                                                                                                                                                                                                                                                       |
|-----------------------------------|-----------------------------------------------------------------------------------------------------------------------------------------------------------------------------------------------------------------------------------------------------------------------------------------------------------------------------------------------------------------------------------------------------------------------------------------------------------------------------------------------------------------------------------------------------------------------------------------------------------------------------------------------------------------------------------------------------------------------------------------------------------------------------------------------------------------------|
| Illumination colour:              | Red                                                                                                                                                                                                                                                                                                                                                                                                                                                                                                                                                                                                                                                                                                                                                                                                                   |
|                                   |                                                                                                                                                                                                                                                                                                                                                                                                                                                                                                                                                                                                                                                                                                                                                                                                                       |
| ELECTRICAL CHARACTERISTICS        |                                                                                                                                                                                                                                                                                                                                                                                                                                                                                                                                                                                                                                                                                                                                                                                                                       |
| Operating voltage:                | 48 V AC/DC +10%                                                                                                                                                                                                                                                                                                                                                                                                                                                                                                                                                                                                                                                                                                                                                                                                       |
| Operation current:                | 4 - 8 mA ±15 %                                                                                                                                                                                                                                                                                                                                                                                                                                                                                                                                                                                                                                                                                                                                                                                                        |
| Lumi. Intensity:                  | 200 mcd                                                                                                                                                                                                                                                                                                                                                                                                                                                                                                                                                                                                                                                                                                                                                                                                               |
|                                   |                                                                                                                                                                                                                                                                                                                                                                                                                                                                                                                                                                                                                                                                                                                                                                                                                       |
| MECHANICAL CHARACTERISTICS        |                                                                                                                                                                                                                                                                                                                                                                                                                                                                                                                                                                                                                                                                                                                                                                                                                       |
| Weight:                           | 0.001 kg                                                                                                                                                                                                                                                                                                                                                                                                                                                                                                                                                                                                                                                                                                                                                                                                              |
|                                   |                                                                                                                                                                                                                                                                                                                                                                                                                                                                                                                                                                                                                                                                                                                                                                                                                       |
| CERTIFICATE                       |                                                                                                                                                                                                                                                                                                                                                                                                                                                                                                                                                                                                                                                                                                                                                                                                                       |
| REACH:                            | REACH compliant                                                                                                                                                                                                                                                                                                                                                                                                                                                                                                                                                                                                                                                                                                                                                                                                       |
| RoHS:                             | RoHS compliant                                                                                                                                                                                                                                                                                                                                                                                                                                                                                                                                                                                                                                                                                                                                                                                                        |
|                                   |                                                                                                                                                                                                                                                                                                                                                                                                                                                                                                                                                                                                                                                                                                                                                                                                                       |
| OTHER                             |                                                                                                                                                                                                                                                                                                                                                                                                                                                                                                                                                                                                                                                                                                                                                                                                                       |
| Short Description:                | Single-LED, T1 ¾ MG, Red, 48 V AC/DC +10%                                                                                                                                                                                                                                                                                                                                                                                                                                                                                                                                                                                                                                                                                                                                                                             |
| Kind of illlumination:            | Single-LED                                                                                                                                                                                                                                                                                                                                                                                                                                                                                                                                                                                                                                                                                                                                                                                                            |
| Hints:                            | Due to high surface temperatures, the series resistor must not be soldered directly to the terminals of the equipment (use a terminal plate), When using AC/DC types with AC operation, slight flickering can occur, The luminous intensity stated is for when used with DC, Electrical and optical data are measured at 25 °C, The specified versions are built with a protection diode (halve wave rectifier) in series and the LED, Luminosity and wave length variations caused by LED manufacturing processes may cause slight differences regarding the illumination. The customer has to decide what resistor shall be used to the LED, Where supply voltages are over 48 V, a voltage-reduction element (external protective series resistor) must be used., Keep to the country specific safety instructions |