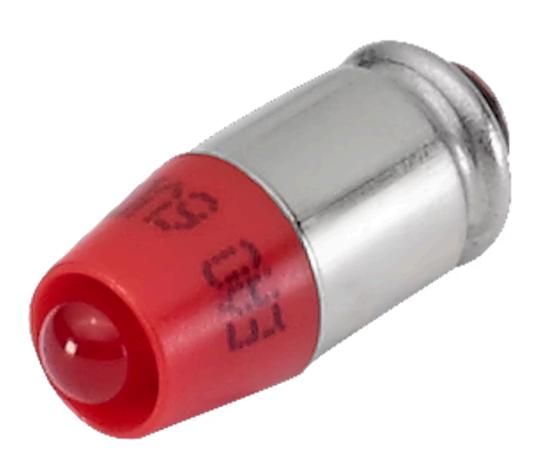

## 10-2J19.1042 Single-LED

| <b>OPERATING-/INDICATION PART</b> |                                                                                                                                                                                                                                                                                                                                                                                                                                                                                                                                                                                                                                                                                                                                                                                                                       |
|-----------------------------------|-----------------------------------------------------------------------------------------------------------------------------------------------------------------------------------------------------------------------------------------------------------------------------------------------------------------------------------------------------------------------------------------------------------------------------------------------------------------------------------------------------------------------------------------------------------------------------------------------------------------------------------------------------------------------------------------------------------------------------------------------------------------------------------------------------------------------|
| Illumination colour:              | Red                                                                                                                                                                                                                                                                                                                                                                                                                                                                                                                                                                                                                                                                                                                                                                                                                   |
|                                   |                                                                                                                                                                                                                                                                                                                                                                                                                                                                                                                                                                                                                                                                                                                                                                                                                       |
| ELECTRICAL CHARACTERISTICS        |                                                                                                                                                                                                                                                                                                                                                                                                                                                                                                                                                                                                                                                                                                                                                                                                                       |
| Operating voltage:                | 48 V AC/DC +10%                                                                                                                                                                                                                                                                                                                                                                                                                                                                                                                                                                                                                                                                                                                                                                                                       |
| Operation current:                | 4 - 8 mA ±15 %                                                                                                                                                                                                                                                                                                                                                                                                                                                                                                                                                                                                                                                                                                                                                                                                        |
| Lumi. Intensity:                  | 200 mcd                                                                                                                                                                                                                                                                                                                                                                                                                                                                                                                                                                                                                                                                                                                                                                                                               |
|                                   |                                                                                                                                                                                                                                                                                                                                                                                                                                                                                                                                                                                                                                                                                                                                                                                                                       |
| MECHANICAL CHARACTERISTICS        |                                                                                                                                                                                                                                                                                                                                                                                                                                                                                                                                                                                                                                                                                                                                                                                                                       |
| Weight:                           | 0.001 kg                                                                                                                                                                                                                                                                                                                                                                                                                                                                                                                                                                                                                                                                                                                                                                                                              |
|                                   |                                                                                                                                                                                                                                                                                                                                                                                                                                                                                                                                                                                                                                                                                                                                                                                                                       |
| CERTIFICATE                       |                                                                                                                                                                                                                                                                                                                                                                                                                                                                                                                                                                                                                                                                                                                                                                                                                       |
| REACH:                            | REACH compliant                                                                                                                                                                                                                                                                                                                                                                                                                                                                                                                                                                                                                                                                                                                                                                                                       |
| RoHS:                             | RoHS compliant                                                                                                                                                                                                                                                                                                                                                                                                                                                                                                                                                                                                                                                                                                                                                                                                        |
|                                   |                                                                                                                                                                                                                                                                                                                                                                                                                                                                                                                                                                                                                                                                                                                                                                                                                       |
| OTHER                             |                                                                                                                                                                                                                                                                                                                                                                                                                                                                                                                                                                                                                                                                                                                                                                                                                       |
| Short Description:                | Single-LED, T1 ¾ MG, Red, 48 V AC/DC +10%                                                                                                                                                                                                                                                                                                                                                                                                                                                                                                                                                                                                                                                                                                                                                                             |
| Kind of illlumination:            | Single-LED                                                                                                                                                                                                                                                                                                                                                                                                                                                                                                                                                                                                                                                                                                                                                                                                            |
| Hints:                            | Due to high surface temperatures, the series resistor must not be soldered directly to the terminals of the equipment (use a terminal plate), When using AC/DC types with AC operation, slight flickering can occur, The luminous intensity stated is for when used with DC, Electrical and optical data are measured at 25 °C, The specified versions are built with a protection diode (halve wave rectifier) in series and the LED, Luminosity and wave length variations caused by LED manufacturing processes may cause slight differences regarding the illumination. The customer has to decide what resistor shall be used to the LED, Where supply voltages are over 48 V, a voltage-reduction element (external protective series resistor) must be used., Keep to the country specific safety instructions |