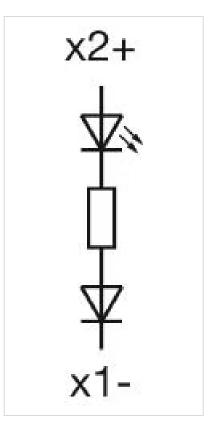

## Your product:

10-2J12.1062 Single-LED

| <b>OPERATING-/INDICATION PART</b> |                                                                                                                                                                                                                                                                                                                                                                                                                                                                                                                                                                                                                                                                                                                                                                                                                       |
|-----------------------------------|-----------------------------------------------------------------------------------------------------------------------------------------------------------------------------------------------------------------------------------------------------------------------------------------------------------------------------------------------------------------------------------------------------------------------------------------------------------------------------------------------------------------------------------------------------------------------------------------------------------------------------------------------------------------------------------------------------------------------------------------------------------------------------------------------------------------------|
| Illumination colour:              | Red                                                                                                                                                                                                                                                                                                                                                                                                                                                                                                                                                                                                                                                                                                                                                                                                                   |
|                                   |                                                                                                                                                                                                                                                                                                                                                                                                                                                                                                                                                                                                                                                                                                                                                                                                                       |
| ELECTRICAL CHARACTERISTICS        |                                                                                                                                                                                                                                                                                                                                                                                                                                                                                                                                                                                                                                                                                                                                                                                                                       |
| Operating voltage:                | 24 V AC/DC +10%                                                                                                                                                                                                                                                                                                                                                                                                                                                                                                                                                                                                                                                                                                                                                                                                       |
| Operation current:                | 7 - 14 mA ±15 %                                                                                                                                                                                                                                                                                                                                                                                                                                                                                                                                                                                                                                                                                                                                                                                                       |
| Lumi. Intensity:                  | 330 mcd                                                                                                                                                                                                                                                                                                                                                                                                                                                                                                                                                                                                                                                                                                                                                                                                               |
|                                   |                                                                                                                                                                                                                                                                                                                                                                                                                                                                                                                                                                                                                                                                                                                                                                                                                       |
| MECHANICAL CHARACTERISTICS        |                                                                                                                                                                                                                                                                                                                                                                                                                                                                                                                                                                                                                                                                                                                                                                                                                       |
| Weight:                           | 0.001 kg                                                                                                                                                                                                                                                                                                                                                                                                                                                                                                                                                                                                                                                                                                                                                                                                              |
|                                   |                                                                                                                                                                                                                                                                                                                                                                                                                                                                                                                                                                                                                                                                                                                                                                                                                       |
| CERTIFICATE                       |                                                                                                                                                                                                                                                                                                                                                                                                                                                                                                                                                                                                                                                                                                                                                                                                                       |
| REACH:                            | REACH compliant                                                                                                                                                                                                                                                                                                                                                                                                                                                                                                                                                                                                                                                                                                                                                                                                       |
| RoHS:                             | RoHS compliant                                                                                                                                                                                                                                                                                                                                                                                                                                                                                                                                                                                                                                                                                                                                                                                                        |
|                                   |                                                                                                                                                                                                                                                                                                                                                                                                                                                                                                                                                                                                                                                                                                                                                                                                                       |
| OTHER                             |                                                                                                                                                                                                                                                                                                                                                                                                                                                                                                                                                                                                                                                                                                                                                                                                                       |
| Short Description:                | Single-LED, T1 ¾ MG, Red, 24 V AC/DC +10%                                                                                                                                                                                                                                                                                                                                                                                                                                                                                                                                                                                                                                                                                                                                                                             |
| Kind of illlumination:            | Single-LED                                                                                                                                                                                                                                                                                                                                                                                                                                                                                                                                                                                                                                                                                                                                                                                                            |
| Hints:                            | Due to high surface temperatures, the series resistor must not be soldered directly to the terminals of the equipment (use a terminal plate), When using AC/DC types with AC operation, slight flickering can occur, The luminous intensity stated is for when used with DC, Electrical and optical data are measured at 25 °C, The specified versions are built with a protection diode (halve wave rectifier) in series and the LED, Luminosity and wave length variations caused by LED manufacturing processes may cause slight differences regarding the illumination. The customer has to decide what resistor shall be used to the LED, Where supply voltages are over 48 V, a voltage-reduction element (external protective series resistor) must be used., Keep to the country specific safety instructions |