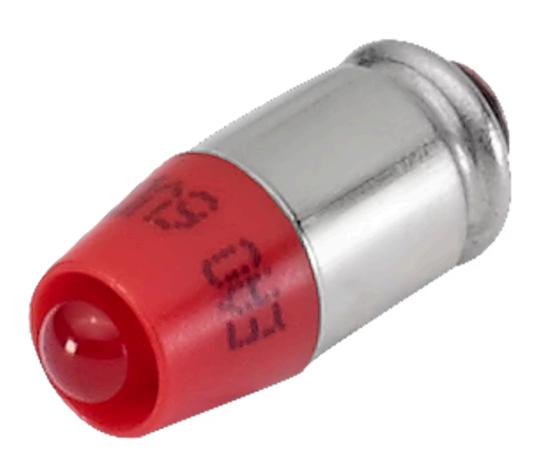

## Your product:

10-2J12.1062 Single-LED

| <b>OPERATING-/INDICATION PART</b> |                                                                                                                                                                                                                                                                                                                                                                                                                                                                                                                                                                                                                                                                                                                                                                                                                       |
|-----------------------------------|-----------------------------------------------------------------------------------------------------------------------------------------------------------------------------------------------------------------------------------------------------------------------------------------------------------------------------------------------------------------------------------------------------------------------------------------------------------------------------------------------------------------------------------------------------------------------------------------------------------------------------------------------------------------------------------------------------------------------------------------------------------------------------------------------------------------------|
| Illumination colour:              | Red                                                                                                                                                                                                                                                                                                                                                                                                                                                                                                                                                                                                                                                                                                                                                                                                                   |
|                                   |                                                                                                                                                                                                                                                                                                                                                                                                                                                                                                                                                                                                                                                                                                                                                                                                                       |
| ELECTRICAL CHARACTERISTICS        |                                                                                                                                                                                                                                                                                                                                                                                                                                                                                                                                                                                                                                                                                                                                                                                                                       |
| Operating voltage:                | 24 V AC/DC +10%                                                                                                                                                                                                                                                                                                                                                                                                                                                                                                                                                                                                                                                                                                                                                                                                       |
| Operation current:                | 7 - 14 mA ±15 %                                                                                                                                                                                                                                                                                                                                                                                                                                                                                                                                                                                                                                                                                                                                                                                                       |
| Lumi. Intensity:                  | 330 mcd                                                                                                                                                                                                                                                                                                                                                                                                                                                                                                                                                                                                                                                                                                                                                                                                               |
|                                   |                                                                                                                                                                                                                                                                                                                                                                                                                                                                                                                                                                                                                                                                                                                                                                                                                       |
| MECHANICAL CHARACTERISTICS        |                                                                                                                                                                                                                                                                                                                                                                                                                                                                                                                                                                                                                                                                                                                                                                                                                       |
| Weight:                           | 0.001 kg                                                                                                                                                                                                                                                                                                                                                                                                                                                                                                                                                                                                                                                                                                                                                                                                              |
|                                   |                                                                                                                                                                                                                                                                                                                                                                                                                                                                                                                                                                                                                                                                                                                                                                                                                       |
| CERTIFICATE                       |                                                                                                                                                                                                                                                                                                                                                                                                                                                                                                                                                                                                                                                                                                                                                                                                                       |
| REACH:                            | REACH compliant                                                                                                                                                                                                                                                                                                                                                                                                                                                                                                                                                                                                                                                                                                                                                                                                       |
| RoHS:                             | RoHS compliant                                                                                                                                                                                                                                                                                                                                                                                                                                                                                                                                                                                                                                                                                                                                                                                                        |
|                                   |                                                                                                                                                                                                                                                                                                                                                                                                                                                                                                                                                                                                                                                                                                                                                                                                                       |
| OTHER                             |                                                                                                                                                                                                                                                                                                                                                                                                                                                                                                                                                                                                                                                                                                                                                                                                                       |
| Short Description:                | Single-LED, T1 ¾ MG, Red, 24 V AC/DC +10%                                                                                                                                                                                                                                                                                                                                                                                                                                                                                                                                                                                                                                                                                                                                                                             |
| Kind of illlumination:            | Single-LED                                                                                                                                                                                                                                                                                                                                                                                                                                                                                                                                                                                                                                                                                                                                                                                                            |
| Hints:                            | Due to high surface temperatures, the series resistor must not be soldered directly to the terminals of the equipment (use a terminal plate), When using AC/DC types with AC operation, slight flickering can occur, The luminous intensity stated is for when used with DC, Electrical and optical data are measured at 25 °C, The specified versions are built with a protection diode (halve wave rectifier) in series and the LED, Luminosity and wave length variations caused by LED manufacturing processes may cause slight differences regarding the illumination. The customer has to decide what resistor shall be used to the LED, Where supply voltages are over 48 V, a voltage-reduction element (external protective series resistor) must be used., Keep to the country specific safety instructions |