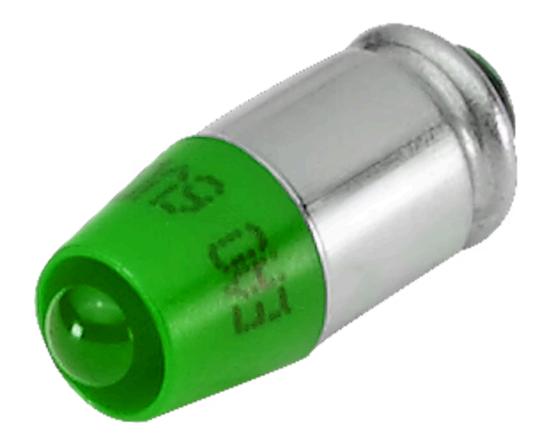

## 10-2J09.1065 Single-LED

| <b>OPERATING-/INDICATION PART</b> |                                                                                                                                                                                                                                                                                                                                                                                                                                                                                                                                                                                                                                                                                                                                                                                                                       |
|-----------------------------------|-----------------------------------------------------------------------------------------------------------------------------------------------------------------------------------------------------------------------------------------------------------------------------------------------------------------------------------------------------------------------------------------------------------------------------------------------------------------------------------------------------------------------------------------------------------------------------------------------------------------------------------------------------------------------------------------------------------------------------------------------------------------------------------------------------------------------|
| Illumination colour:              | Green                                                                                                                                                                                                                                                                                                                                                                                                                                                                                                                                                                                                                                                                                                                                                                                                                 |
|                                   |                                                                                                                                                                                                                                                                                                                                                                                                                                                                                                                                                                                                                                                                                                                                                                                                                       |
| ELECTRICAL CHARACTERISTICS        |                                                                                                                                                                                                                                                                                                                                                                                                                                                                                                                                                                                                                                                                                                                                                                                                                       |
| Operating voltage:                | 12 V AC/DC +10%                                                                                                                                                                                                                                                                                                                                                                                                                                                                                                                                                                                                                                                                                                                                                                                                       |
| Operation current:                | 4 - 7 mA ±15 %                                                                                                                                                                                                                                                                                                                                                                                                                                                                                                                                                                                                                                                                                                                                                                                                        |
| Lumi. Intensity:                  | 1050 mcd                                                                                                                                                                                                                                                                                                                                                                                                                                                                                                                                                                                                                                                                                                                                                                                                              |
|                                   |                                                                                                                                                                                                                                                                                                                                                                                                                                                                                                                                                                                                                                                                                                                                                                                                                       |
| MECHANICAL CHARACTERISTICS        |                                                                                                                                                                                                                                                                                                                                                                                                                                                                                                                                                                                                                                                                                                                                                                                                                       |
| Weight:                           | 0.002 kg                                                                                                                                                                                                                                                                                                                                                                                                                                                                                                                                                                                                                                                                                                                                                                                                              |
|                                   |                                                                                                                                                                                                                                                                                                                                                                                                                                                                                                                                                                                                                                                                                                                                                                                                                       |
| CERTIFICATE                       |                                                                                                                                                                                                                                                                                                                                                                                                                                                                                                                                                                                                                                                                                                                                                                                                                       |
| REACH:                            | REACH compliant                                                                                                                                                                                                                                                                                                                                                                                                                                                                                                                                                                                                                                                                                                                                                                                                       |
| RoHS:                             | RoHS compliant                                                                                                                                                                                                                                                                                                                                                                                                                                                                                                                                                                                                                                                                                                                                                                                                        |
|                                   |                                                                                                                                                                                                                                                                                                                                                                                                                                                                                                                                                                                                                                                                                                                                                                                                                       |
| OTHER                             |                                                                                                                                                                                                                                                                                                                                                                                                                                                                                                                                                                                                                                                                                                                                                                                                                       |
| Short Description:                | Single-LED, T1 ¾ MG, Green, 12 V AC/DC +10%                                                                                                                                                                                                                                                                                                                                                                                                                                                                                                                                                                                                                                                                                                                                                                           |
| Kind of illlumination:            | Single-LED                                                                                                                                                                                                                                                                                                                                                                                                                                                                                                                                                                                                                                                                                                                                                                                                            |
| Hints:                            | Due to high surface temperatures, the series resistor must not be soldered directly to the terminals of the equipment (use a terminal plate), When using AC/DC types with AC operation, slight flickering can occur, The luminous intensity stated is for when used with DC, Electrical and optical data are measured at 25 °C, The specified versions are built with a protection diode (halve wave rectifier) in series and the LED, Luminosity and wave length variations caused by LED manufacturing processes may cause slight differences regarding the illumination. The customer has to decide what resistor shall be used to the LED, Where supply voltages are over 48 V, a voltage-reduction element (external protective series resistor) must be used., Keep to the country specific safety instructions |