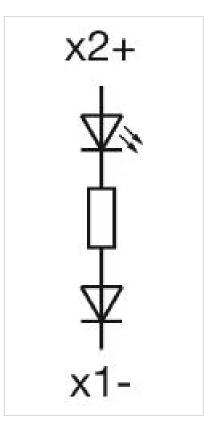

## 10-2J09.1065 Single-LED

| <b>OPERATING-/INDICATION PART</b> |                                                                                                                                                                                                                                                                                                                                                                                                                                                                                                                                                                                                                                                                                                                                                                                                                       |
|-----------------------------------|-----------------------------------------------------------------------------------------------------------------------------------------------------------------------------------------------------------------------------------------------------------------------------------------------------------------------------------------------------------------------------------------------------------------------------------------------------------------------------------------------------------------------------------------------------------------------------------------------------------------------------------------------------------------------------------------------------------------------------------------------------------------------------------------------------------------------|
| Illumination colour:              | Green                                                                                                                                                                                                                                                                                                                                                                                                                                                                                                                                                                                                                                                                                                                                                                                                                 |
|                                   |                                                                                                                                                                                                                                                                                                                                                                                                                                                                                                                                                                                                                                                                                                                                                                                                                       |
| ELECTRICAL CHARACTERISTICS        |                                                                                                                                                                                                                                                                                                                                                                                                                                                                                                                                                                                                                                                                                                                                                                                                                       |
| Operating voltage:                | 12 V AC/DC +10%                                                                                                                                                                                                                                                                                                                                                                                                                                                                                                                                                                                                                                                                                                                                                                                                       |
| Operation current:                | 4 - 7 mA ±15 %                                                                                                                                                                                                                                                                                                                                                                                                                                                                                                                                                                                                                                                                                                                                                                                                        |
| Lumi. Intensity:                  | 1050 mcd                                                                                                                                                                                                                                                                                                                                                                                                                                                                                                                                                                                                                                                                                                                                                                                                              |
|                                   |                                                                                                                                                                                                                                                                                                                                                                                                                                                                                                                                                                                                                                                                                                                                                                                                                       |
| MECHANICAL CHARACTERISTICS        |                                                                                                                                                                                                                                                                                                                                                                                                                                                                                                                                                                                                                                                                                                                                                                                                                       |
| Weight:                           | 0.002 kg                                                                                                                                                                                                                                                                                                                                                                                                                                                                                                                                                                                                                                                                                                                                                                                                              |
|                                   |                                                                                                                                                                                                                                                                                                                                                                                                                                                                                                                                                                                                                                                                                                                                                                                                                       |
| CERTIFICATE                       |                                                                                                                                                                                                                                                                                                                                                                                                                                                                                                                                                                                                                                                                                                                                                                                                                       |
| REACH:                            | REACH compliant                                                                                                                                                                                                                                                                                                                                                                                                                                                                                                                                                                                                                                                                                                                                                                                                       |
| RoHS:                             | RoHS compliant                                                                                                                                                                                                                                                                                                                                                                                                                                                                                                                                                                                                                                                                                                                                                                                                        |
|                                   |                                                                                                                                                                                                                                                                                                                                                                                                                                                                                                                                                                                                                                                                                                                                                                                                                       |
| OTHER                             |                                                                                                                                                                                                                                                                                                                                                                                                                                                                                                                                                                                                                                                                                                                                                                                                                       |
| Short Description:                | Single-LED, T1 ¾ MG, Green, 12 V AC/DC +10%                                                                                                                                                                                                                                                                                                                                                                                                                                                                                                                                                                                                                                                                                                                                                                           |
| Kind of illlumination:            | Single-LED                                                                                                                                                                                                                                                                                                                                                                                                                                                                                                                                                                                                                                                                                                                                                                                                            |
| Hints:                            | Due to high surface temperatures, the series resistor must not be soldered directly to the terminals of the equipment (use a terminal plate), When using AC/DC types with AC operation, slight flickering can occur, The luminous intensity stated is for when used with DC, Electrical and optical data are measured at 25 °C, The specified versions are built with a protection diode (halve wave rectifier) in series and the LED, Luminosity and wave length variations caused by LED manufacturing processes may cause slight differences regarding the illumination. The customer has to decide what resistor shall be used to the LED, Where supply voltages are over 48 V, a voltage-reduction element (external protective series resistor) must be used., Keep to the country specific safety instructions |