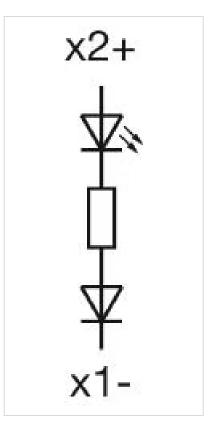

## 10-2J06.3149 Single-LED

| <b>OPERATING-/INDICATION PART</b> |                                                                                                                                                                                                                                                                                                                                                                                                                                                                                                                                                                                                                                                                                                                                                                                                                       |
|-----------------------------------|-----------------------------------------------------------------------------------------------------------------------------------------------------------------------------------------------------------------------------------------------------------------------------------------------------------------------------------------------------------------------------------------------------------------------------------------------------------------------------------------------------------------------------------------------------------------------------------------------------------------------------------------------------------------------------------------------------------------------------------------------------------------------------------------------------------------------|
| Illumination colour:              | White                                                                                                                                                                                                                                                                                                                                                                                                                                                                                                                                                                                                                                                                                                                                                                                                                 |
|                                   |                                                                                                                                                                                                                                                                                                                                                                                                                                                                                                                                                                                                                                                                                                                                                                                                                       |
| ELECTRICAL CHARACTERISTICS        |                                                                                                                                                                                                                                                                                                                                                                                                                                                                                                                                                                                                                                                                                                                                                                                                                       |
| Operating voltage:                | 6 V DC +10%                                                                                                                                                                                                                                                                                                                                                                                                                                                                                                                                                                                                                                                                                                                                                                                                           |
| Operation current:                | 6 mA ±15 %                                                                                                                                                                                                                                                                                                                                                                                                                                                                                                                                                                                                                                                                                                                                                                                                            |
| Lumi. Intensity:                  | 900 mcd                                                                                                                                                                                                                                                                                                                                                                                                                                                                                                                                                                                                                                                                                                                                                                                                               |
|                                   |                                                                                                                                                                                                                                                                                                                                                                                                                                                                                                                                                                                                                                                                                                                                                                                                                       |
| MECHANICAL CHARACTERISTICS        |                                                                                                                                                                                                                                                                                                                                                                                                                                                                                                                                                                                                                                                                                                                                                                                                                       |
| Weight:                           | 0.002 kg                                                                                                                                                                                                                                                                                                                                                                                                                                                                                                                                                                                                                                                                                                                                                                                                              |
|                                   |                                                                                                                                                                                                                                                                                                                                                                                                                                                                                                                                                                                                                                                                                                                                                                                                                       |
| CERTIFICATE                       |                                                                                                                                                                                                                                                                                                                                                                                                                                                                                                                                                                                                                                                                                                                                                                                                                       |
| REACH:                            | REACH compliant                                                                                                                                                                                                                                                                                                                                                                                                                                                                                                                                                                                                                                                                                                                                                                                                       |
| RoHS:                             | RoHS compliant                                                                                                                                                                                                                                                                                                                                                                                                                                                                                                                                                                                                                                                                                                                                                                                                        |
|                                   |                                                                                                                                                                                                                                                                                                                                                                                                                                                                                                                                                                                                                                                                                                                                                                                                                       |
| OTHER                             |                                                                                                                                                                                                                                                                                                                                                                                                                                                                                                                                                                                                                                                                                                                                                                                                                       |
| Short Description:                | Single-LED, T1 ¾ MG, White, 6 V DC +10%                                                                                                                                                                                                                                                                                                                                                                                                                                                                                                                                                                                                                                                                                                                                                                               |
| Kind of illlumination:            | Single-LED                                                                                                                                                                                                                                                                                                                                                                                                                                                                                                                                                                                                                                                                                                                                                                                                            |
| Hints:                            | Due to high surface temperatures, the series resistor must not be soldered directly to the terminals of the equipment (use a terminal plate), When using AC/DC types with AC operation, slight flickering can occur, The luminous intensity stated is for when used with DC, Electrical and optical data are measured at 25 °C, The specified versions are built with a protection diode (halve wave rectifier) in series and the LED, Luminosity and wave length variations caused by LED manufacturing processes may cause slight differences regarding the illumination. The customer has to decide what resistor shall be used to the LED, Where supply voltages are over 48 V, a voltage-reduction element (external protective series resistor) must be used., Keep to the country specific safety instructions |