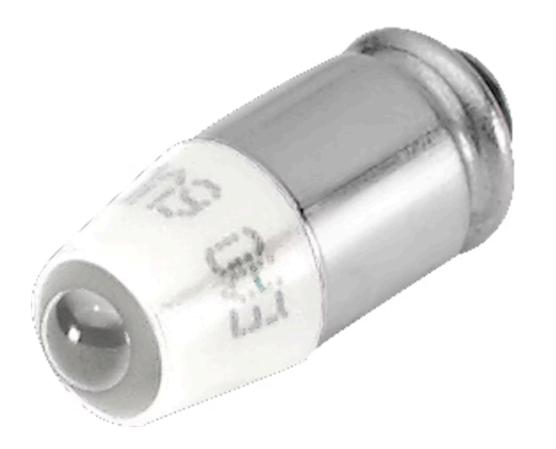

## 10-2J06.3149 Single-LED

| <b>OPERATING-/INDICATION PART</b> |                                                                                                                                                                                                                                                                                                                                                                                                                                                                                                                                                                                                                                                                                                                                                                                                                       |
|-----------------------------------|-----------------------------------------------------------------------------------------------------------------------------------------------------------------------------------------------------------------------------------------------------------------------------------------------------------------------------------------------------------------------------------------------------------------------------------------------------------------------------------------------------------------------------------------------------------------------------------------------------------------------------------------------------------------------------------------------------------------------------------------------------------------------------------------------------------------------|
| Illumination colour:              | White                                                                                                                                                                                                                                                                                                                                                                                                                                                                                                                                                                                                                                                                                                                                                                                                                 |
|                                   |                                                                                                                                                                                                                                                                                                                                                                                                                                                                                                                                                                                                                                                                                                                                                                                                                       |
| ELECTRICAL CHARACTERISTICS        |                                                                                                                                                                                                                                                                                                                                                                                                                                                                                                                                                                                                                                                                                                                                                                                                                       |
| Operating voltage:                | 6 V DC +10%                                                                                                                                                                                                                                                                                                                                                                                                                                                                                                                                                                                                                                                                                                                                                                                                           |
| Operation current:                | 6 mA ±15 %                                                                                                                                                                                                                                                                                                                                                                                                                                                                                                                                                                                                                                                                                                                                                                                                            |
| Lumi. Intensity:                  | 900 mcd                                                                                                                                                                                                                                                                                                                                                                                                                                                                                                                                                                                                                                                                                                                                                                                                               |
|                                   |                                                                                                                                                                                                                                                                                                                                                                                                                                                                                                                                                                                                                                                                                                                                                                                                                       |
| MECHANICAL CHARACTERISTICS        |                                                                                                                                                                                                                                                                                                                                                                                                                                                                                                                                                                                                                                                                                                                                                                                                                       |
| Weight:                           | 0.002 kg                                                                                                                                                                                                                                                                                                                                                                                                                                                                                                                                                                                                                                                                                                                                                                                                              |
|                                   |                                                                                                                                                                                                                                                                                                                                                                                                                                                                                                                                                                                                                                                                                                                                                                                                                       |
| CERTIFICATE                       |                                                                                                                                                                                                                                                                                                                                                                                                                                                                                                                                                                                                                                                                                                                                                                                                                       |
| REACH:                            | REACH compliant                                                                                                                                                                                                                                                                                                                                                                                                                                                                                                                                                                                                                                                                                                                                                                                                       |
| RoHS:                             | RoHS compliant                                                                                                                                                                                                                                                                                                                                                                                                                                                                                                                                                                                                                                                                                                                                                                                                        |
|                                   |                                                                                                                                                                                                                                                                                                                                                                                                                                                                                                                                                                                                                                                                                                                                                                                                                       |
| OTHER                             |                                                                                                                                                                                                                                                                                                                                                                                                                                                                                                                                                                                                                                                                                                                                                                                                                       |
| Short Description:                | Single-LED, T1 ¾ MG, White, 6 V DC +10%                                                                                                                                                                                                                                                                                                                                                                                                                                                                                                                                                                                                                                                                                                                                                                               |
| Kind of illlumination:            | Single-LED                                                                                                                                                                                                                                                                                                                                                                                                                                                                                                                                                                                                                                                                                                                                                                                                            |
| Hints:                            | Due to high surface temperatures, the series resistor must not be soldered directly to the terminals of the equipment (use a terminal plate), When using AC/DC types with AC operation, slight flickering can occur, The luminous intensity stated is for when used with DC, Electrical and optical data are measured at 25 °C, The specified versions are built with a protection diode (halve wave rectifier) in series and the LED, Luminosity and wave length variations caused by LED manufacturing processes may cause slight differences regarding the illumination. The customer has to decide what resistor shall be used to the LED, Where supply voltages are over 48 V, a voltage-reduction element (external protective series resistor) must be used., Keep to the country specific safety instructions |