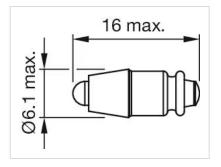

ace temperatures, the series resistor must not be soldered directly to the terminals of the equipment (use a terminal plate), When using AC/DC types with AC operation, slight flickering can occur, The luminous intensity stated is for when used with DC, Electrical and optical data are measured at 25 °C, The specified versions are built with a protection diode (halve wave rectifier) in series and the LED, Luminosity and wave length variations caused by LED manufacturing processes may cause slight differences regarding the illumination. The customer has to decide what resistor shall be used to the LED, Where supply voltages are over 48 V, a voltage-reduction element (external protective series resistor) must be used., Keep to the country specific safety instructions |



Dimension drawings: