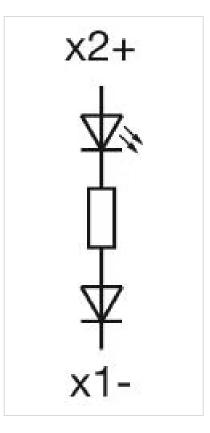

## 10-2J06.3145 Single-LED

| <b>OPERATING-/INDICATION PART</b> |                                                                                                                                                                                                                                                                                                                                                                                                                                                                                                                                                                                                                                                                                                                                                                                                                       |
|-----------------------------------|-----------------------------------------------------------------------------------------------------------------------------------------------------------------------------------------------------------------------------------------------------------------------------------------------------------------------------------------------------------------------------------------------------------------------------------------------------------------------------------------------------------------------------------------------------------------------------------------------------------------------------------------------------------------------------------------------------------------------------------------------------------------------------------------------------------------------|
| Illumination colour:              | Green                                                                                                                                                                                                                                                                                                                                                                                                                                                                                                                                                                                                                                                                                                                                                                                                                 |
|                                   |                                                                                                                                                                                                                                                                                                                                                                                                                                                                                                                                                                                                                                                                                                                                                                                                                       |
| ELECTRICAL CHARACTERISTICS        |                                                                                                                                                                                                                                                                                                                                                                                                                                                                                                                                                                                                                                                                                                                                                                                                                       |
| Operating voltage:                | 6 V DC +10%                                                                                                                                                                                                                                                                                                                                                                                                                                                                                                                                                                                                                                                                                                                                                                                                           |
| Operation current:                | 7 mA ±15 %                                                                                                                                                                                                                                                                                                                                                                                                                                                                                                                                                                                                                                                                                                                                                                                                            |
| Lumi. Intensity:                  | 1050 mcd                                                                                                                                                                                                                                                                                                                                                                                                                                                                                                                                                                                                                                                                                                                                                                                                              |
|                                   |                                                                                                                                                                                                                                                                                                                                                                                                                                                                                                                                                                                                                                                                                                                                                                                                                       |
| MECHANICAL CHARACTERISTICS        |                                                                                                                                                                                                                                                                                                                                                                                                                                                                                                                                                                                                                                                                                                                                                                                                                       |
| Weight:                           | 0.002 kg                                                                                                                                                                                                                                                                                                                                                                                                                                                                                                                                                                                                                                                                                                                                                                                                              |
|                                   |                                                                                                                                                                                                                                                                                                                                                                                                                                                                                                                                                                                                                                                                                                                                                                                                                       |
| CERTIFICATE                       |                                                                                                                                                                                                                                                                                                                                                                                                                                                                                                                                                                                                                                                                                                                                                                                                                       |
| REACH:                            | REACH compliant                                                                                                                                                                                                                                                                                                                                                                                                                                                                                                                                                                                                                                                                                                                                                                                                       |
| RoHS:                             | RoHS compliant                                                                                                                                                                                                                                                                                                                                                                                                                                                                                                                                                                                                                                                                                                                                                                                                        |
|                                   |                                                                                                                                                                                                                                                                                                                                                                                                                                                                                                                                                                                                                                                                                                                                                                                                                       |
| OTHER                             |                                                                                                                                                                                                                                                                                                                                                                                                                                                                                                                                                                                                                                                                                                                                                                                                                       |
| Short Description:                | Single-LED, T1 ¾ MG, Green, 6 V DC +10%                                                                                                                                                                                                                                                                                                                                                                                                                                                                                                                                                                                                                                                                                                                                                                               |
| Kind of illlumination:            | Single-LED                                                                                                                                                                                                                                                                                                                                                                                                                                                                                                                                                                                                                                                                                                                                                                                                            |
| Hints:                            | Due to high surface temperatures, the series resistor must not be soldered directly to the terminals of the equipment (use a terminal plate), When using AC/DC types with AC operation, slight flickering can occur, The luminous intensity stated is for when used with DC, Electrical and optical data are measured at 25 °C, The specified versions are built with a protection diode (halve wave rectifier) in series and the LED, Luminosity and wave length variations caused by LED manufacturing processes may cause slight differences regarding the illumination. The customer has to decide what resistor shall be used to the LED, Where supply voltages are over 48 V, a voltage-reduction element (external protective series resistor) must be used., Keep to the country specific safety instructions |