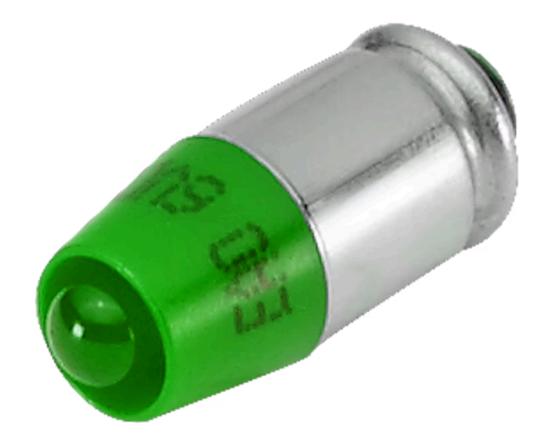

## 10-2J06.3145 Single-LED

| <b>OPERATING-/INDICATION PART</b> |                                                                                                                                                                                                                                                                                                                                                                                                                                                                                                                                                                                                                                                                                                                                                                                                                       |
|-----------------------------------|-----------------------------------------------------------------------------------------------------------------------------------------------------------------------------------------------------------------------------------------------------------------------------------------------------------------------------------------------------------------------------------------------------------------------------------------------------------------------------------------------------------------------------------------------------------------------------------------------------------------------------------------------------------------------------------------------------------------------------------------------------------------------------------------------------------------------|
| Illumination colour:              | Green                                                                                                                                                                                                                                                                                                                                                                                                                                                                                                                                                                                                                                                                                                                                                                                                                 |
|                                   |                                                                                                                                                                                                                                                                                                                                                                                                                                                                                                                                                                                                                                                                                                                                                                                                                       |
| ELECTRICAL CHARACTERISTICS        |                                                                                                                                                                                                                                                                                                                                                                                                                                                                                                                                                                                                                                                                                                                                                                                                                       |
| Operating voltage:                | 6 V DC +10%                                                                                                                                                                                                                                                                                                                                                                                                                                                                                                                                                                                                                                                                                                                                                                                                           |
| Operation current:                | 7 mA ±15 %                                                                                                                                                                                                                                                                                                                                                                                                                                                                                                                                                                                                                                                                                                                                                                                                            |
| Lumi. Intensity:                  | 1050 mcd                                                                                                                                                                                                                                                                                                                                                                                                                                                                                                                                                                                                                                                                                                                                                                                                              |
|                                   |                                                                                                                                                                                                                                                                                                                                                                                                                                                                                                                                                                                                                                                                                                                                                                                                                       |
| MECHANICAL CHARACTERISTICS        |                                                                                                                                                                                                                                                                                                                                                                                                                                                                                                                                                                                                                                                                                                                                                                                                                       |
| Weight:                           | 0.002 kg                                                                                                                                                                                                                                                                                                                                                                                                                                                                                                                                                                                                                                                                                                                                                                                                              |
|                                   |                                                                                                                                                                                                                                                                                                                                                                                                                                                                                                                                                                                                                                                                                                                                                                                                                       |
| CERTIFICATE                       |                                                                                                                                                                                                                                                                                                                                                                                                                                                                                                                                                                                                                                                                                                                                                                                                                       |
| REACH:                            | REACH compliant                                                                                                                                                                                                                                                                                                                                                                                                                                                                                                                                                                                                                                                                                                                                                                                                       |
| RoHS:                             | RoHS compliant                                                                                                                                                                                                                                                                                                                                                                                                                                                                                                                                                                                                                                                                                                                                                                                                        |
|                                   |                                                                                                                                                                                                                                                                                                                                                                                                                                                                                                                                                                                                                                                                                                                                                                                                                       |
| OTHER                             |                                                                                                                                                                                                                                                                                                                                                                                                                                                                                                                                                                                                                                                                                                                                                                                                                       |
| Short Description:                | Single-LED, T1 ¾ MG, Green, 6 V DC +10%                                                                                                                                                                                                                                                                                                                                                                                                                                                                                                                                                                                                                                                                                                                                                                               |
| Kind of illlumination:            | Single-LED                                                                                                                                                                                                                                                                                                                                                                                                                                                                                                                                                                                                                                                                                                                                                                                                            |
| Hints:                            | Due to high surface temperatures, the series resistor must not be soldered directly to the terminals of the equipment (use a terminal plate), When using AC/DC types with AC operation, slight flickering can occur, The luminous intensity stated is for when used with DC, Electrical and optical data are measured at 25 °C, The specified versions are built with a protection diode (halve wave rectifier) in series and the LED, Luminosity and wave length variations caused by LED manufacturing processes may cause slight differences regarding the illumination. The customer has to decide what resistor shall be used to the LED, Where supply voltages are over 48 V, a voltage-reduction element (external protective series resistor) must be used., Keep to the country specific safety instructions |