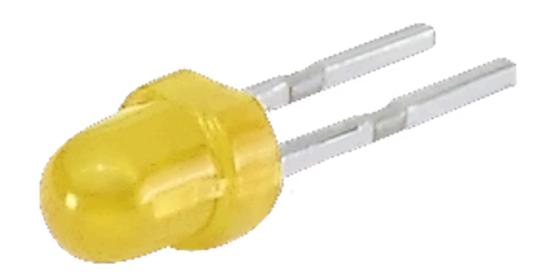

Your Expert Partner for Human Machine Interfaces

Single-LED

Distribution by DigiKey

10-2601.3174K

# 10-2601.3174K Single-LED

| OPERATING-/INDICATION | PART |
|-----------------------|------|
|-----------------------|------|

Illumination colour: Yellow

### **OTHER**

**Short Description:** Single-LED, T1 Bi-Pin, Yellow, 2.1 V DC

Kind of illlumination: Single-LED

Hints: For LED element fitting information see Application guidelines, LED

polarity, Luminosity and wave length variations caused by LED manufacturing processes may cause slight differences regarding the illumination. The customer