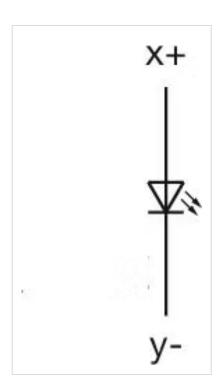

has to decide what resistor shall be used to the LED

Pins: Max. length: 8 mm

Wiring diagrams: