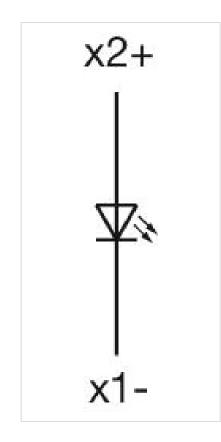

## 10-2601.3172S Single-LED

| OPERATING-/INDICATION PART |                                                                                                                                                                                                                                                                                          |
|----------------------------|------------------------------------------------------------------------------------------------------------------------------------------------------------------------------------------------------------------------------------------------------------------------------------------|
|                            |                                                                                                                                                                                                                                                                                          |
| Illumination colour:       | Red                                                                                                                                                                                                                                                                                      |
|                            |                                                                                                                                                                                                                                                                                          |
| ELECTRICAL CHARACTERISTICS |                                                                                                                                                                                                                                                                                          |
| Operating voltage:         | 2 - 6 V DC                                                                                                                                                                                                                                                                               |
| Lumi. Intensity:           | 160 mcd                                                                                                                                                                                                                                                                                  |
|                            |                                                                                                                                                                                                                                                                                          |
| MECHANICAL CHARACTERISTICS |                                                                                                                                                                                                                                                                                          |
| Weight:                    | 0 kg                                                                                                                                                                                                                                                                                     |
|                            |                                                                                                                                                                                                                                                                                          |
|                            |                                                                                                                                                                                                                                                                                          |
| CERTIFICATE                |                                                                                                                                                                                                                                                                                          |
| REACH:                     | REACH compliant                                                                                                                                                                                                                                                                          |
| RoHS:                      | RoHS compliant                                                                                                                                                                                                                                                                           |
|                            |                                                                                                                                                                                                                                                                                          |
| OTHER                      |                                                                                                                                                                                                                                                                                          |
| Short Description:         | Single-LED, T1 Bi-Pin, Red, 2 - 6 V DC                                                                                                                                                                                                                                                   |
| Kind of illlumination:     | Single-LED                                                                                                                                                                                                                                                                               |
| Hints:                     | The customer has to decide what series resistor shall be used to the LED<br>Luminosity and wave length variations caused by LED manufacturing processes<br>may cause slight differences regarding the illumination. The customer has to<br>decide what resistor shall be used to the LED |
| Wiring diagrams:           |                                                                                                                                                                                                                                                                                          |