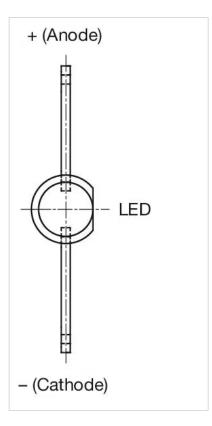

|
| Hints:                     | The customer has to decide what series resistor shall be used to the LED<br>Luminosity and wave length variations caused by LED manufacturing processes<br>may cause slight differences regarding the illumination. The customer has to<br>decide what resistor shall be used to the LED |
| Wiring diagrams:           |                                                                                                                                                                                                                                                                                          |



## **Component layouts:**