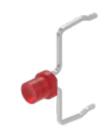

## 10-2601.3172S Single-LED

| OPERATING-/INDICATION PART |                                                                                                                                                                                                                                                                                          |
|----------------------------|------------------------------------------------------------------------------------------------------------------------------------------------------------------------------------------------------------------------------------------------------------------------------------------|
|                            |                                                                                                                                                                                                                                                                                          |
| Illumination colour:       | Red                                                                                                                                                                                                                                                                                      |
|                            |                                                                                                                                                                                                                                                                                          |
| ELECTRICAL CHARACTERISTICS |                                                                                                                                                                                                                                                                                          |
| Operating voltage:         | 2 - 6 V DC                                                                                                                                                                                                                                                                               |
| Lumi. Intensity:           | 160 mcd                                                                                                                                                                                                                                                                                  |
|                            |                                                                                                                                                                                                                                                                                          |
| MECHANICAL CHARACTERISTICS |                                                                                                                                                                                                                                                                                          |
| Weight:                    | 0 kg                                                                                                                                                                                                                                                                                     |
|                            |                                                                                                                                                                                                                                                                                          |
|                            |                                                                                                                                                                                                                                                                                          |
| CERTIFICATE                |                                                                                                                                                                                                                                                                                          |
| REACH:                     | REACH compliant                                                                                                                                                                                                                                                                          |
| RoHS:                      | RoHS compliant                                                                                                                                                                                                                                                                           |
|                            |                                                                                                                                                                                                                                                                                          |
| OTHER                      |                                                                                                                                                                                                                                                                                          |
| Short Description:         | Single-LED, T1 Bi-Pin, Red, 2 - 6 V DC                                                                                                                                                                                                                                                   |
| Kind of illlumination:     | Single-LED                                                                                                                                                                                                                                                                               |
| Hints:                     | The customer has to decide what series resistor shall be used to the LED<br>Luminosity and wave length variations caused by LED manufacturing processes<br>may cause slight differences regarding the illumination. The customer has to<br>decide what resistor shall be used to the LED |
| Wiring diagrams:           |                                                                                                                                                                                                                                                                                          |