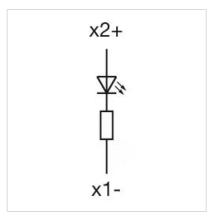

DC versions are built with a bridge rectifier, The specified 130 VAC types are developed to run on a supply voltage of 130 VAC only, An operation at a higher supply voltage using commercial lampholders with integrated resistors, is not approved, If the 24VDC Bi-colour lamp is driven with normal polarity (plus on middle contact of the lamp) the first mentioned colour will light up, with inverted polarity the second colour will light up, The luminous intensity stated is for when used with DC, Electrical and optical data are measured at 25 °C, Luminosity and wave length variations are used by LED. |

variations caused by LED manufacturing processes may cause slight differences

regarding the illumination. The customer has to decide what resistor shall be used to the LED

## Wiring diagrams:



## Dimension drawings:



A = (standard) B = (super bright)