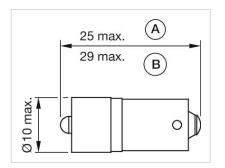

a bridge rectifier, The specified 130 VAC types are developed to run on a supply voltage of 130 VAC only, An operation at a higher supply voltage using commercial lampholders with integrated resistors, is not approved, If the 24VDC Bi-colour lamp is driven with normal polarity (plus on middle contact of the lamp) the first mentioned colour will light up, with inverted polarity the second colour will light up, The luminous intensity stated is for when used with DC, Electrical and optical data are measured at 25 °C, Luminosity and wave length variations are used by LED. |

variations caused by LED manufacturing processes may cause slight differences

regarding the illumination. The customer has to decide what resistor shall be used to the LED

## Wiring diagrams:



## Dimension drawings:



A = (standard) B = (super bright)