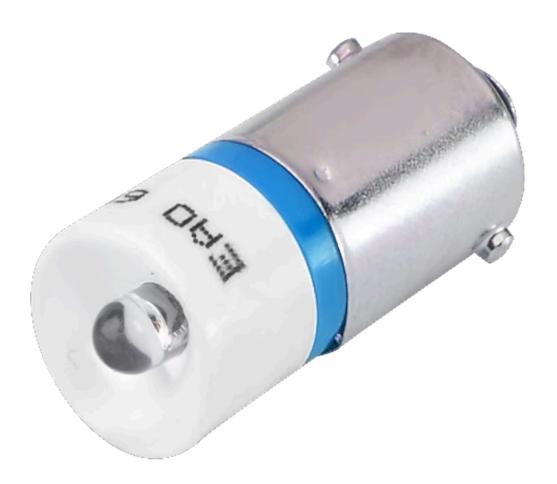

Your Expert Partner for Human Machine Interfaces

Distribution by DigiKey

Single-LED

10-2524.3046

https://digikey.eao.com/p/10-2524.3046

## 10-2524.3046 Single-LED

| <b>OPERATING-/INDICATION PART</b> |                                                                                                                                                                                                                                                                                                                                                                                                                                                                                                                                                                                                                                                                                                                                                                                 |
|-----------------------------------|---------------------------------------------------------------------------------------------------------------------------------------------------------------------------------------------------------------------------------------------------------------------------------------------------------------------------------------------------------------------------------------------------------------------------------------------------------------------------------------------------------------------------------------------------------------------------------------------------------------------------------------------------------------------------------------------------------------------------------------------------------------------------------|
| Illumination colour:              | Blue                                                                                                                                                                                                                                                                                                                                                                                                                                                                                                                                                                                                                                                                                                                                                                            |
|                                   |                                                                                                                                                                                                                                                                                                                                                                                                                                                                                                                                                                                                                                                                                                                                                                                 |
| ELECTRICAL CHARACTERISTICS        |                                                                                                                                                                                                                                                                                                                                                                                                                                                                                                                                                                                                                                                                                                                                                                                 |
| Operating voltage:                | 130 V DC +10%                                                                                                                                                                                                                                                                                                                                                                                                                                                                                                                                                                                                                                                                                                                                                                   |
| Operation current:                | 3 mA ±15 %                                                                                                                                                                                                                                                                                                                                                                                                                                                                                                                                                                                                                                                                                                                                                                      |
| Lumi. Intensity:                  | 200 mcd                                                                                                                                                                                                                                                                                                                                                                                                                                                                                                                                                                                                                                                                                                                                                                         |
|                                   |                                                                                                                                                                                                                                                                                                                                                                                                                                                                                                                                                                                                                                                                                                                                                                                 |
| MECHANICAL CHARACTERISTICS        |                                                                                                                                                                                                                                                                                                                                                                                                                                                                                                                                                                                                                                                                                                                                                                                 |
| Weight:                           | 0.002 kg                                                                                                                                                                                                                                                                                                                                                                                                                                                                                                                                                                                                                                                                                                                                                                        |
|                                   |                                                                                                                                                                                                                                                                                                                                                                                                                                                                                                                                                                                                                                                                                                                                                                                 |
| CERTIFICATE                       |                                                                                                                                                                                                                                                                                                                                                                                                                                                                                                                                                                                                                                                                                                                                                                                 |
| REACH:                            | REACH compliant                                                                                                                                                                                                                                                                                                                                                                                                                                                                                                                                                                                                                                                                                                                                                                 |
| RoHS:                             | RoHS compliant                                                                                                                                                                                                                                                                                                                                                                                                                                                                                                                                                                                                                                                                                                                                                                  |
|                                   |                                                                                                                                                                                                                                                                                                                                                                                                                                                                                                                                                                                                                                                                                                                                                                                 |
| OTHER                             |                                                                                                                                                                                                                                                                                                                                                                                                                                                                                                                                                                                                                                                                                                                                                                                 |
| Short Description:                | Single-LED, BA9s, Blue, 130 V DC +10%                                                                                                                                                                                                                                                                                                                                                                                                                                                                                                                                                                                                                                                                                                                                           |
| Kind of illlumination:            | Single-LED                                                                                                                                                                                                                                                                                                                                                                                                                                                                                                                                                                                                                                                                                                                                                                      |
| Hints:                            | The specified 6 V DC, 24 V DC Bi-colour; 130 V AC, 130 V DC and 230 V AC versions are built with a protection diode, The specified 12, 24, 28, 48 VAC/DC versions are built with a bridge rectifier, The specified 130 VAC types are developed to run on a supply voltage of 130 VAC only, An operation at a higher supply voltage using commercial lampholders with integrated resistors, is not approved, If the 24VDC Bi-colour lamp is driven with normal polarity (plus on middle contact of the lamp) the first mentioned colour will light up, with inverted polarity the second colour will light up, The luminous intensity stated is for when used with DC, Electrical and optical data are measured at 25 °C, Luminosity and wave length variations are used by LED. |