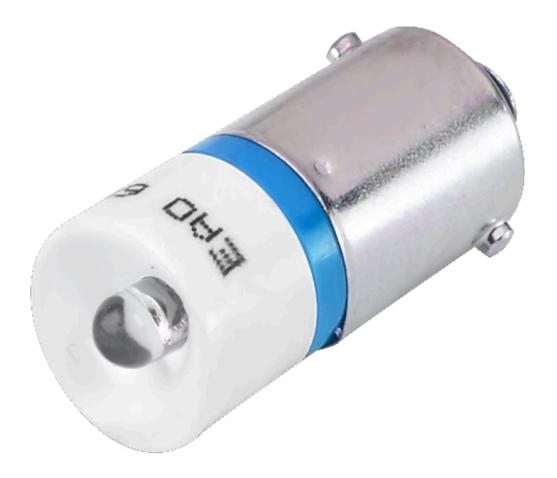

Your Expert Partner for Human Machine Interfaces

Distribution by DigiKey

Single-LED

10-2513.1146

https://digikey.eao.com/p/10-2513.1146

## 10-2513.1146 Single-LED

| <b>OPERATING-/INDICATION PART</b> |                                                                                                                                                                                                                                                                                                                                                                                                                                                                                                                                                                                                                                                                                                                                                                                                                                   |
|-----------------------------------|-----------------------------------------------------------------------------------------------------------------------------------------------------------------------------------------------------------------------------------------------------------------------------------------------------------------------------------------------------------------------------------------------------------------------------------------------------------------------------------------------------------------------------------------------------------------------------------------------------------------------------------------------------------------------------------------------------------------------------------------------------------------------------------------------------------------------------------|
| Illumination colour:              | Blue                                                                                                                                                                                                                                                                                                                                                                                                                                                                                                                                                                                                                                                                                                                                                                                                                              |
|                                   |                                                                                                                                                                                                                                                                                                                                                                                                                                                                                                                                                                                                                                                                                                                                                                                                                                   |
| ELECTRICAL CHARACTERISTICS        |                                                                                                                                                                                                                                                                                                                                                                                                                                                                                                                                                                                                                                                                                                                                                                                                                                   |
| Operating voltage:                | 28 V AC/DC +10%                                                                                                                                                                                                                                                                                                                                                                                                                                                                                                                                                                                                                                                                                                                                                                                                                   |
| Operation current:                | 13 mA ±15 %                                                                                                                                                                                                                                                                                                                                                                                                                                                                                                                                                                                                                                                                                                                                                                                                                       |
| Lumi. Intensity:                  | 590 mcd                                                                                                                                                                                                                                                                                                                                                                                                                                                                                                                                                                                                                                                                                                                                                                                                                           |
|                                   |                                                                                                                                                                                                                                                                                                                                                                                                                                                                                                                                                                                                                                                                                                                                                                                                                                   |
| MECHANICAL CHARACTERISTICS        |                                                                                                                                                                                                                                                                                                                                                                                                                                                                                                                                                                                                                                                                                                                                                                                                                                   |
| Weight:                           | 0.002 kg                                                                                                                                                                                                                                                                                                                                                                                                                                                                                                                                                                                                                                                                                                                                                                                                                          |
|                                   |                                                                                                                                                                                                                                                                                                                                                                                                                                                                                                                                                                                                                                                                                                                                                                                                                                   |
| CERTIFICATE                       |                                                                                                                                                                                                                                                                                                                                                                                                                                                                                                                                                                                                                                                                                                                                                                                                                                   |
| REACH:                            | REACH compliant                                                                                                                                                                                                                                                                                                                                                                                                                                                                                                                                                                                                                                                                                                                                                                                                                   |
| RoHS:                             | RoHS compliant                                                                                                                                                                                                                                                                                                                                                                                                                                                                                                                                                                                                                                                                                                                                                                                                                    |
|                                   |                                                                                                                                                                                                                                                                                                                                                                                                                                                                                                                                                                                                                                                                                                                                                                                                                                   |
| OTHER                             |                                                                                                                                                                                                                                                                                                                                                                                                                                                                                                                                                                                                                                                                                                                                                                                                                                   |
| Short Description:                | Single-LED, BA9s, Blue, 28 V AC/DC +10%                                                                                                                                                                                                                                                                                                                                                                                                                                                                                                                                                                                                                                                                                                                                                                                           |
| Kind of illumination:             | Single-LED                                                                                                                                                                                                                                                                                                                                                                                                                                                                                                                                                                                                                                                                                                                                                                                                                        |
| Hints:                            | The specified 6 V DC, 24 V DC Bi-colour; 130 V AC, 130 V DC and 230 V AC versions are built with a protection diode, The specified 12, 24, 28, 48 VAC/DC versions are built with a bridge rectifier, The specified 130 VAC types are developed to run on a supply voltage of 130 VAC only, An operation at a higher supply voltage using commercial lampholders with integrated resistors, is not approved, If the 24VDC Bi-colour lamp is driven with normal polarity (plus on middle contact of the lamp) the first mentioned colour will light up, with inverted polarity the second colour will light up, The luminous intensity stated is for when used with DC, Electrical and optical data are measured at 25 °C, Luminosity and wave length variations caused by LED manufacturing processes may cause slight differences |