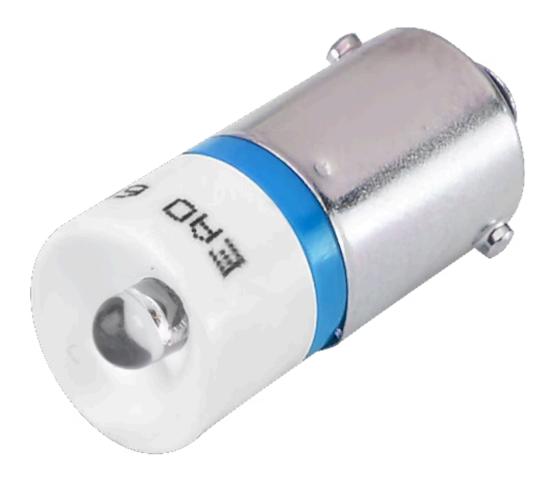

Your Expert Partner for Human Machine Interfaces

Distribution by DigiKey

Single-LED

10-2512.1146

https://digikey.eao.com/p/10-2512.1146

## 10-2512.1146 Single-LED

| <b>OPERATING-/INDICATION PART</b> |                                                                                                                                                                                                                                                                                                                                                                                                                                                                                                                                                                                                                                                                                                                                                                                                                                   |
|-----------------------------------|-----------------------------------------------------------------------------------------------------------------------------------------------------------------------------------------------------------------------------------------------------------------------------------------------------------------------------------------------------------------------------------------------------------------------------------------------------------------------------------------------------------------------------------------------------------------------------------------------------------------------------------------------------------------------------------------------------------------------------------------------------------------------------------------------------------------------------------|
| Illumination colour:              | Blue                                                                                                                                                                                                                                                                                                                                                                                                                                                                                                                                                                                                                                                                                                                                                                                                                              |
|                                   |                                                                                                                                                                                                                                                                                                                                                                                                                                                                                                                                                                                                                                                                                                                                                                                                                                   |
| ELECTRICAL CHARACTERISTICS        |                                                                                                                                                                                                                                                                                                                                                                                                                                                                                                                                                                                                                                                                                                                                                                                                                                   |
| Operating voltage:                | 24 V AC/DC +10%                                                                                                                                                                                                                                                                                                                                                                                                                                                                                                                                                                                                                                                                                                                                                                                                                   |
| Operation current:                | 15 mA ±15 %                                                                                                                                                                                                                                                                                                                                                                                                                                                                                                                                                                                                                                                                                                                                                                                                                       |
| Lumi. Intensity:                  | 680 mcd                                                                                                                                                                                                                                                                                                                                                                                                                                                                                                                                                                                                                                                                                                                                                                                                                           |
|                                   |                                                                                                                                                                                                                                                                                                                                                                                                                                                                                                                                                                                                                                                                                                                                                                                                                                   |
| MECHANICAL CHARACTERISTICS        |                                                                                                                                                                                                                                                                                                                                                                                                                                                                                                                                                                                                                                                                                                                                                                                                                                   |
| Weight:                           | 0.002 kg                                                                                                                                                                                                                                                                                                                                                                                                                                                                                                                                                                                                                                                                                                                                                                                                                          |
|                                   |                                                                                                                                                                                                                                                                                                                                                                                                                                                                                                                                                                                                                                                                                                                                                                                                                                   |
| CERTIFICATE                       |                                                                                                                                                                                                                                                                                                                                                                                                                                                                                                                                                                                                                                                                                                                                                                                                                                   |
| REACH:                            | REACH compliant                                                                                                                                                                                                                                                                                                                                                                                                                                                                                                                                                                                                                                                                                                                                                                                                                   |
| RoHS:                             | RoHS compliant                                                                                                                                                                                                                                                                                                                                                                                                                                                                                                                                                                                                                                                                                                                                                                                                                    |
|                                   |                                                                                                                                                                                                                                                                                                                                                                                                                                                                                                                                                                                                                                                                                                                                                                                                                                   |
| OTHER                             |                                                                                                                                                                                                                                                                                                                                                                                                                                                                                                                                                                                                                                                                                                                                                                                                                                   |
| Short Description:                | Single-LED, BA9s, Blue, 24 V AC/DC +10%                                                                                                                                                                                                                                                                                                                                                                                                                                                                                                                                                                                                                                                                                                                                                                                           |
| Kind of illlumination:            | Single-LED                                                                                                                                                                                                                                                                                                                                                                                                                                                                                                                                                                                                                                                                                                                                                                                                                        |
| Hints:                            | The specified 6 V DC, 24 V DC Bi-colour; 130 V AC, 130 V DC and 230 V AC versions are built with a protection diode, The specified 12, 24, 28, 48 VAC/DC versions are built with a bridge rectifier, The specified 130 VAC types are developed to run on a supply voltage of 130 VAC only, An operation at a higher supply voltage using commercial lampholders with integrated resistors, is not approved, If the 24VDC Bi-colour lamp is driven with normal polarity (plus on middle contact of the lamp) the first mentioned colour will light up, with inverted polarity the second colour will light up, The luminous intensity stated is for when used with DC, Electrical and optical data are measured at 25 °C, Luminosity and wave length variations caused by LED manufacturing processes may cause slight differences |